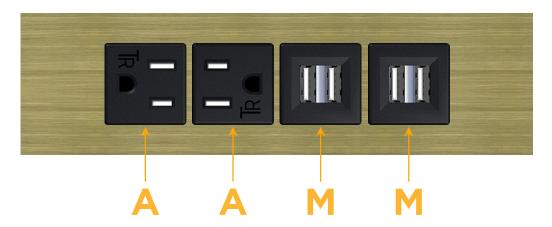

# **Module/Port Options:**

- **Tamper Resistant AC Receptacle**
- USB-A & USB-C (20W)
- Double USB-A (Fast Charging Ports 18W)
- **HDMI**
- CAT 6
- 12 RJ 12
- X Switched AC
- 3-Way Switch (Low Voltage)
- V USB-C (45W High Speed Charging Port)
- USB-C (25W High Speed Charging Port)
- R Switched AC (Rocker Switch)
- D Dimmer Switch

# **Modules/Ports:**

A Tamper Resistant AC Receptacle

M Double USB-A (Fast Charging Ports - 18W)