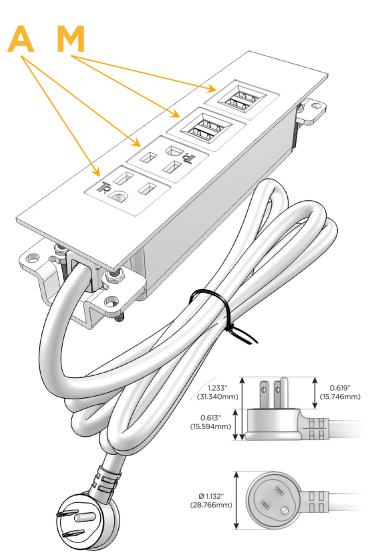

# **Module/Port Options:**

- **Tamper Resistant AC Receptacle**
- USB-A & USB-C (20W)
- Double USB-A (Fast Charging Ports 18W)
- **HDMI**
- CAT 6
- 12 RJ 12
- X Switched AC
- 3-Way Switch (Low Voltage)
- V USB-C (45W High Speed Charging Port)
- USB-C (25W High Speed Charging Port)
- R Switched AC (Rocker Switch)
- D Dimmer Switch

## Plug:

Supplied with Low Profile Flat 45° Angle 120 VAC

Optional Standard Straight 120 VAC Plug

Optional Straight 120 VAC Pass-through Plug

- CLEAN, COMPACT DESIGN
- **STREAMLINED**
- LOW PROFILE
- SIDE-EXITING CORDS
- **PLUG & PLAY**
- 6' AC CORD & PLUG (FLAT PLUG STANDARD)
- **CUSTOMIZABLE CONFIGURATIONS AND FINISHES**
- **UL LISTED FOR MOUNTING IN FURNITURE**
- 15A

# **Modules/Ports:**

A Tamper Resistant AC Receptacle

M Double USB-A (Fast Charging Ports - 18W)