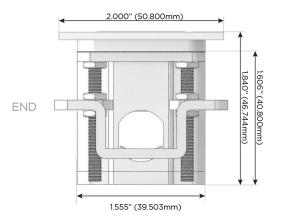

rging Port)
- USB-C (25W High Speed Charging Port)
- R Switched AC (Rocker Switch)
- D Dimmer Switch

## Plug:

Supplied with Low Profile Flat 45° Angle 120 VAC

Optional Standard Straight 120 VAC Plug

Optional Straight 120 VAC Pass-through Plug

- CLEAN, COMPACT DESIGN
- **STREAMLINED**
- LOW PROFILE
- SIDE-EXITING CORDS
- **PLUG & PLAY**
- 6' AC CORD & PLUG (FLAT PLUG STANDARD)
- **CUSTOMIZABLE CONFIGURATIONS AND FINISHES**
- **UL LISTED FOR MOUNTING IN FURNITURE**
- 15A





## AC POWER & DATA CONNECTIVITY SOLUTION

M-POWER-4T-AAMM-BRAATP

Distributed by



Mormax Company, Inc.

<u>@</u>

914-699-0101

sales@mormax.com
mormax.com

8 Westchester Plaza Elmsford, NY 10523

S

Specs:

# **Modules/Ports:**

A Tamper Resistant AC Receptacle

M Double USB-A (Fast Charging Ports - 18W)