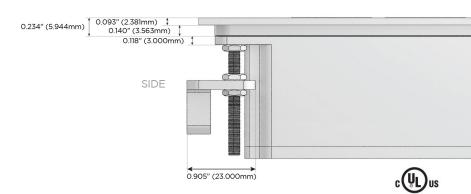

ing Port)
- USB-C (25W High Speed Charging Port)
- R Switched AC (Rocker Switch)
- D Dimmer Switch

## Plug:

Supplied with Low Profile Flat 45° Angle 120 VAC

Optional Standard Straight 120 VAC Plug

Optional Straight 120 VAC Pass-through Plug

- CLEAN, COMPACT DESIGN
- **STREAMLINED**
- LOW PROFILE
- SIDE-EXITING CORDS
- **PLUG & PLAY**
- 6' AC CORD & PLUG (FLAT PLUG STANDARD)
- **CUSTOMIZABLE CONFIGURATIONS AND FINISHES**
- **UL LISTED FOR MOUNTING IN FURNITURE**
- 15A





## AC POWER & DATA CONNECTIVITY SOLUTION

M-POWER-4T-AAMM-BRAATP

Distributed by



Mormax Company, Inc.

<u>@</u>

914-699-0101

sales@mormax.com
mormax.com

8 Westchester Plaza Elmsford, NY 10523

S

Specs:

# **Modules/Ports:**

A Tamper Resistant AC Receptacle

M Double USB-A (Fast Charging Ports - 18W)