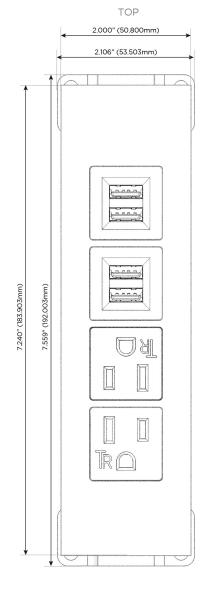

# **Module/Port Options:**

- **Tamper Resistant AC Receptacle**
- USB-A & USB-C (20W)
- Double USB-A (Fast Charging Ports 18W)
- **HDMI**
- CAT 6
- 12 RJ 12
- X Switched AC
- 3-Way Switch (Low Voltage)
- V USB-C (45W High Speed Charging Port)
- USB-C (25W High Speed Charging Port)
- R Switched AC (Rocker Switch)
- D Dimmer Switch

# **Modules/Ports:**

A Tamper Resistant AC Receptacle

M Double USB-A (Fast Charging Ports - 18W)