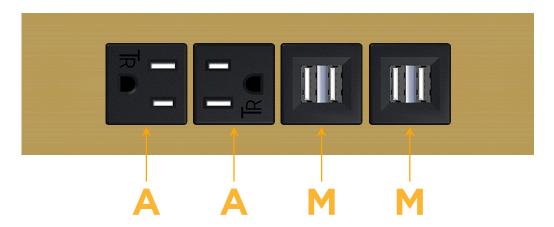

## **Module/Port Options:**

- **Tamper Resistant AC Receptacle**
- USB-A & USB-C (20W)
- Double USB-A (Fast Charging Ports 18W)
- **HDMI**
- CAT 6
- 12 RJ 12
- X Switched AC
- 3-Way Switch (Low Voltage)
- V USB-C (45W High Speed Charging Port)
- USB-C (25W High Speed Charging Port)
- R Switched AC (Rocker Switch)
- D Dimmer Switch

## **Modules/Ports:**

- A Tamper Resistant AC Receptacle
- M Double USB-A (Fast Charging Ports 18W)