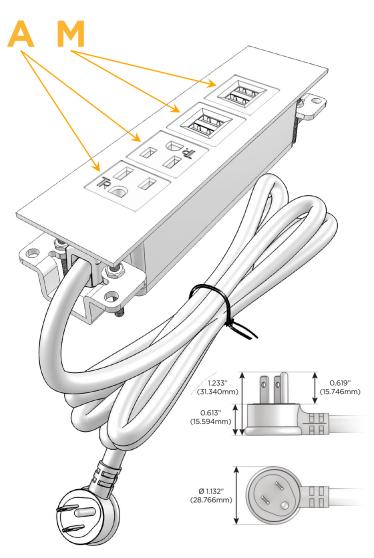

## **Module/Port Options:**

- **Tamper Resistant AC Receptacle**
- USB-A & USB-C (20W)
- Double USB-A (Fast Charging Ports 18W)
- **HDMI**
- CAT 6
- 12 RJ 12
- X Switched AC
- 3-Way Switch (Low Voltage)
- V USB-C (45W High Speed Charging Port)
- USB-C (25W High Speed Charging Port)
- R Switched AC (Rocker Switch)
- D Dimmer Switch

## Plug:

Supplied with Low Profile Flat 45° Angle 120 VAC

Optional Standard Straight 120 VAC Plug

Optional Straight 120 VAC Pass-through Plug

- CLEAN, COMPACT DESIGN
- **STREAMLINED**
- LOW PROFILE
- SIDE-EXITING CORDS
- **PLUG & PLAY**
- 6' AC CORD & PLUG (FLAT PLUG STANDARD)
- **CUSTOMIZABLE CONFIGURATIONS AND FINISHES**
- **UL LISTED FOR MOUNTING IN FURNITURE**
- 15A

## **Modules/Ports:**

- A Tamper Resistant AC Receptacle
- M Double USB-A (Fast Charging Ports 18W)