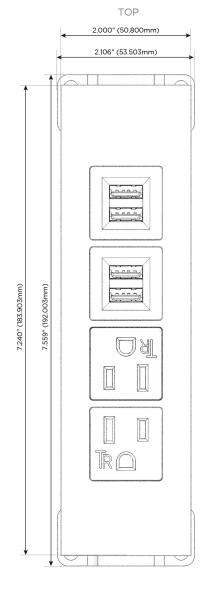

## **Module/Port Options:**

- **Tamper Resistant AC Receptacle**
- USB-A & USB-C (20W)
- Double USB-A (Fast Charging Ports 18W)
- **HDMI**
- CAT 6
- 12 RJ 12
- X Switched AC
- 3-Way Switch (Low Voltage)
- V USB-C (45W High Speed Charging Port)
- USB-C (25W High Speed Charging Port)
- R Switched AC (Rocker Switch)
- D Dimmer Switch

## **Modules/Ports:**

- A Tamper Resistant AC Receptacle
- M Double USB-A (Fast Charging Ports 18W)