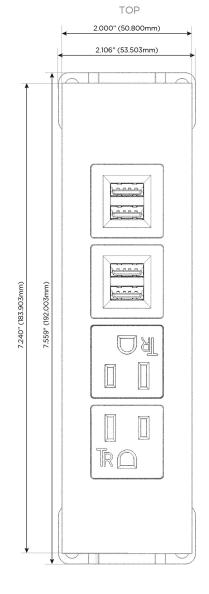

### **Module/Port Options:**

- A Tamper Resistant AC Receptacle
- E USB-A & USB-C (20W)
- M Double USB-A (Fast Charging Ports 18W)
- H HDMI
- 6 CAT 6
- 12 RJ 12
- X Switched AC
- Y 3-Way Switch (Low Voltage)
- V USB-C (45W High Speed Charging Port)
- S USB-C (25W High Speed Charging Port)
- R Switched AC (Rocker Switch)
- **D** Dimmer Switch

sales@mormax.com

**Modules/Ports:** 

**Tamper Resistant AC Receptacle** 

Double USB-A (Fast Charging Ports - 18W)