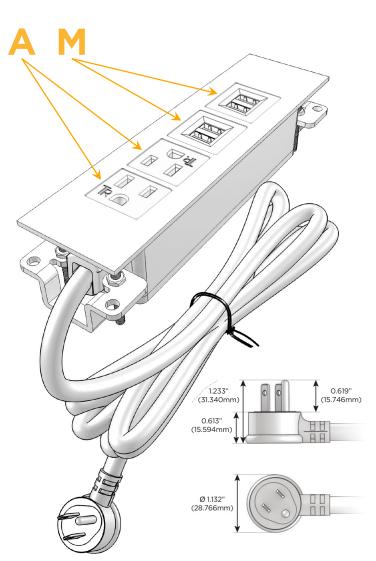

### **Module/Port Options:**

- A Tamper Resistant AC Receptacle
- E USB-A & USB-C (20W)
- M Double USB-A (Fast Charging Ports 18W)
- H HDMI
- 6 CAT 6
- 12 RJ 12
- X Switched AC
- Y 3-Way Switch (Low Voltage)
- V USB-C (45W High Speed Charging Port)
- S USB-C (25W High Speed Charging Port)
- R Switched AC (Rocker Switch)
- **D** Dimmer Switch

### Plug:

Supplied with Low Profile Flat 45° Angle 120 VAC Plug

Optional Standard Straight 120 VAC Plug

Optional Straight 120 VAC Pass-through Plug

- CLEAN, COMPACT DESIGN
- STREAMLINED
- LOW PROFILE
- SIDE-EXITING CORDS
- PLUG & PLAY
- 6' AC CORD & PLUG (FLAT PLUG STANDARD)
- CUSTOMIZABLE CONFIGURATIONS AND FINISHES
- UL LISTED FOR MOUNTING IN FURNITURE
- 15A

sales@mormax.com

**Modules/Ports:** 

**Tamper Resistant AC Receptacle** 

Double USB-A (Fast Charging Ports - 18W)