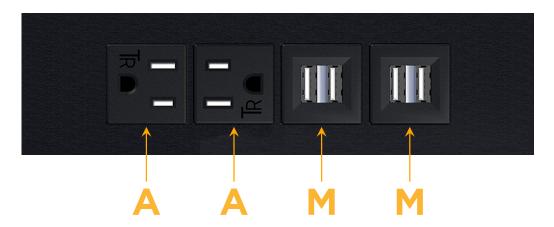

### **Module/Port Options:**

- A Tamper Resistant AC Receptacle
- E USB-A & USB-C (20W)
- M Double USB-A (Fast Charging Ports 18W)
- H HDMI
- 6 CAT 6
- 12 RJ 12
- X Switched AC
- Y 3-Way Switch (Low Voltage)
- V USB-C (45W High Speed Charging Port)
- S USB-C (25W High Speed Charging Port)
- R Switched AC (Rocker Switch)
- **D** Dimmer Switch

sales@mormax.com

**Modules/Ports:** 

**Tamper Resistant AC Receptacle** 

Double USB-A (Fast Charging Ports - 18W)