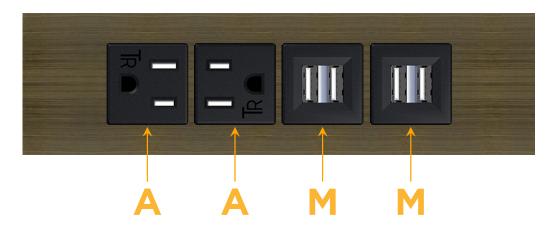

# **Modules/Ports:**

- A Tamper Resistant AC Receptacle
- M Double USB-A (Fast Charging Ports 18W)