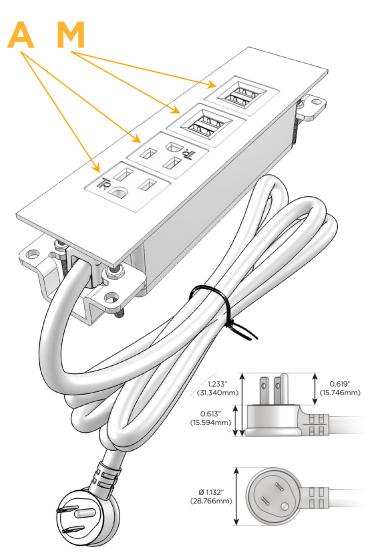

## Plug:

Supplied with Low Profile Flat 45° Angle 120 VAC Plug

Optional Standard Straight 120 VAC Plug

Optional Straight 120 VAC Pass-through Plug

- CLEAN, COMPACT DESIGN
- STREAMLINED
- LOW PROFILE
- SIDE-EXITING CORDS
- PLUG & PLAY
- 6' AC CORD & PLUG (FLAT PLUG STANDARD)
- CUSTOMIZABLE CONFIGURATIONS AND FINISHES
- UL LISTED FOR MOUNTING IN FURNITURE
- 15A

# **Modules/Ports:**

- A Tamper Resistant AC Receptacle
- M Double USB-A (Fast Charging Ports 18W)