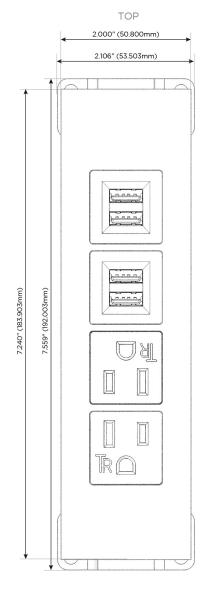

# **Module/Port Options:**

- A Tamper Resistant AC Receptacle
- E USB-A & USB-C (20W)
- M Double USB-A (Fast Charging Ports 18W)
- H HDMI
- 6 CAT 6
- 12 RJ 12
- X Switched AC
- Y 3-Way Switch (Low Voltage)
- V USB-C (45W High Speed Charging Port)
- S USB-C (25W High Speed Charging Port)
- R Switched AC (Rocker Switch)
- **D** Dimmer Switch