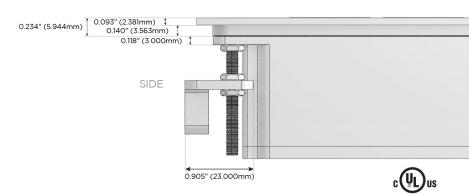

High Speed Charging Port)
- S USB-C (25W High Speed Charging Port)
- R Switched AC (Rocker Switch)
- **D** Dimmer Switch

## Plug:

Supplied with Low Profile Flat 45° Angle 120 VAC Plug

Optional Standard Straight 120 VAC Plug

Optional Straight 120 VAC Pass-through Plug

- CLEAN, COMPACT DESIGN
- STREAMLINED
- LOW PROFILE
- SIDE-EXITING CORDS
- PLUG & PLAY
- 6' AC CORD & PLUG (FLAT PLUG STANDARD)
- CUSTOMIZABLE CONFIGURATIONS AND FINISHES
- UL LISTED FOR MOUNTING IN FURNITURE
- 15A





## AC POWER & DATA CONNECTIVITY SOLUTION

M-POWER-4T-AAMM-APATP

# Distributed by



Mormax Company, Inc.

914-699-0101

8 Westchester Plaza Elmsford, NY 10523 sales@mormax.com
mormax.com

Specs:

# **Modules/Ports:**

- A Tamper Resistant AC Receptacle
- M Double USB-A (Fast Charging Ports 18W)