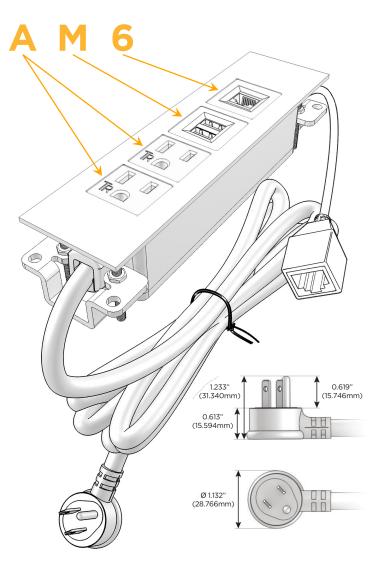

#### Plug:

Supplied with Low Profile Flat 45° Angle 120 VAC Plug

Optional Standard Straight 120 VAC Plug

Optional Straight 120 VAC Pass-through Plug

- CLEAN, COMPACT DESIGN
- STREAMLINED
- LOW PROFILE
- SIDE-EXITING CORDS
- PLUG & PLAY
- 6' AC CORD & PLUG (FLAT PLUG STANDARD)
- CUSTOMIZABLE CONFIGURATIONS AND FINISHES
- UL LISTED FOR MOUNTING IN FURNITURE
- 15A

#### AC POWER & DATA CONNECTIVITY SOLUTION

**Modules/Ports:** 

M-POWER-4T-AAM6-WATP