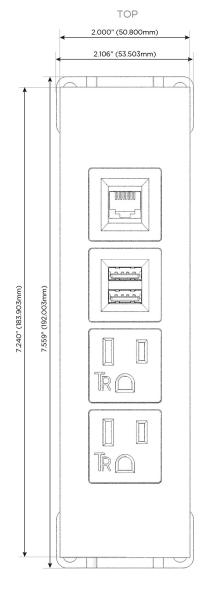

Trim Plate Finish

Custom Finishes Available

Trim Plate Finish: WHITE (ABS)

M-POWER-4T-AAM6-WATP

#### AC POWER & DATA CONNECTIVITY SOLUTION

**Modules/Ports:** 

M-POWER-4T-AAM6-WATP