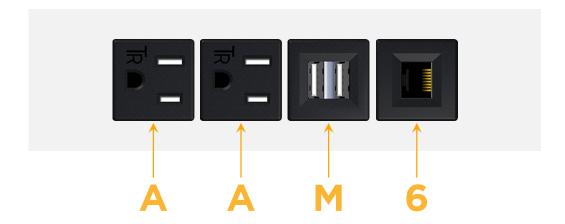

#### **Module/Port Options:**

- A Tamper Resistant AC Receptacle
- E USB-A & USB-C (20W)
- M Double USB-A (Fast Charging Ports 18W)
- H HDMI
- 6 CAT 6
- 12 RJ 12
- X Switched AC
- Y 3-Way Switch (Low Voltage)
- V USB-C (45W High Speed Charging Port)
- S USB-C (25W High Speed Charging Port)
- R Switched AC (Rocker Switch)
- **D** Dimmer Switch

# Distributed by

Mormax Company, Inc.

914-699-0101

sales@mormax.com mormax.com

Specs:

- **Tamper Resistant AC Receptacle**
- Double USB-A (Fast Charging Ports 18W)
- CAT 6