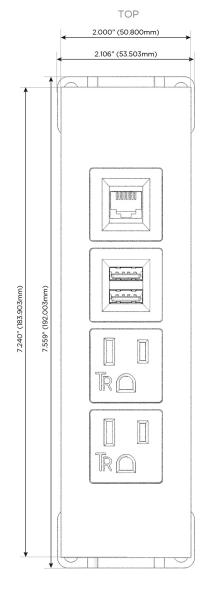

## **Module/Port Options:**

- **Tamper Resistant AC Receptacle**
- USB-A & USB-C (20W)
- Double USB-A (Fast Charging Ports 18W)
- **HDMI**
- CAT 6
- 12 RJ 12
- X Switched AC
- 3-Way Switch (Low Voltage)
- V USB-C (45W High Speed Charging Port)
- USB-C (25W High Speed Charging Port)
- R Switched AC (Rocker Switch)
- D Dimmer Switch

## **Modules/Ports:**

- **Tamper Resistant AC Receptacle**
- Double USB-A (Fast Charging Ports 18W)
- CAT 6