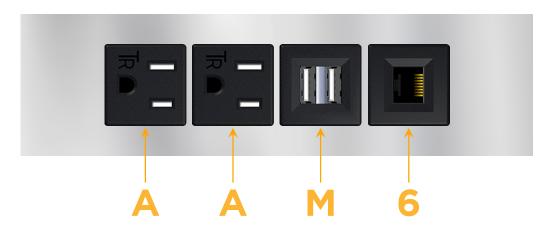

## **Module/Port Options:**

- **Tamper Resistant AC Receptacle**
- USB-A & USB-C (20W)
- Double USB-A (Fast Charging Ports 18W)
- **HDMI**
- CAT 6
- 12 RJ 12
- X Switched AC
- 3-Way Switch (Low Voltage)
- V USB-C (45W High Speed Charging Port)
- USB-C (25W High Speed Charging Port)
- R Switched AC (Rocker Switch)
- D Dimmer Switch

## **Modules/Ports:**

- **Tamper Resistant AC Receptacle**
- Double USB-A (Fast Charging Ports 18W)
- CAT 6