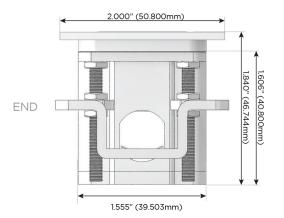

## Plug:

Supplied with Low Profile Flat 45° Angle 120 VAC

Optional Standard Straight 120 VAC Plug

Optional Straight 120 VAC Pass-through Plug

- CLEAN, COMPACT DESIGN
- **STREAMLINED**
- LOW PROFILE
- SIDE-EXITING CORDS
- **PLUG & PLAY**
- 6' AC CORD & PLUG (FLAT PLUG STANDARD)
- **CUSTOMIZABLE CONFIGURATIONS AND FINISHES**
- **UL LISTED FOR MOUNTING IN FURNITURE**
- 15A