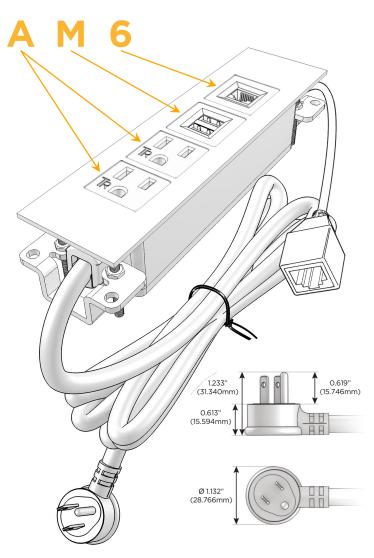

## **Module/Port Options:**

- **Tamper Resistant AC Receptacle**
- USB-A & USB-C (20W)
- Double USB-A (Fast Charging Ports 18W)
- **HDMI**
- CAT 6
- 12 RJ 12
- X Switched AC
- 3-Way Switch (Low Voltage)
- V USB-C (45W High Speed Charging Port)
- USB-C (25W High Speed Charging Port)
- R Switched AC (Rocker Switch)
- D Dimmer Switch

## Plug:

Supplied with Low Profile Flat 45° Angle 120 VAC

Optional Standard Straight 120 VAC Plug

Optional Straight 120 VAC Pass-through Plug

- CLEAN, COMPACT DESIGN
- **STREAMLINED**
- LOW PROFILE
- SIDE-EXITING CORDS
- **PLUG & PLAY**
- 6' AC CORD & PLUG (FLAT PLUG STANDARD)
- **CUSTOMIZABLE CONFIGURATIONS AND FINISHES**
- **UL LISTED FOR MOUNTING IN FURNITURE**
- 15A

## **Modules/Ports:**

- **Tamper Resistant AC Receptacle**
- Double USB-A (Fast Charging Ports 18W)
- CAT 6