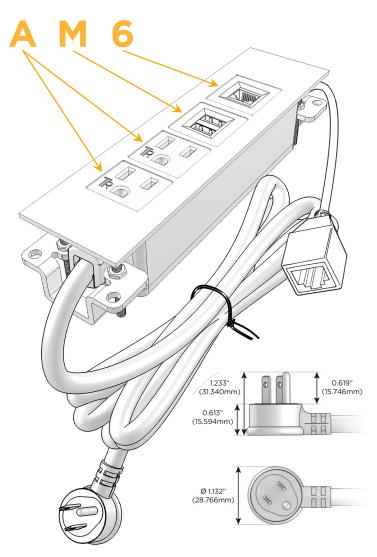

### Plug:

Supplied with Low Profile Flat 45° Angle 120 VAC

Optional Standard Straight 120 VAC Plug

Optional Straight 120 VAC Pass-through Plug

- CLEAN, COMPACT DESIGN
- **STREAMLINED**
- LOW PROFILE
- SIDE-EXITING CORDS
- **PLUG & PLAY**
- 6' AC CORD & PLUG (FLAT PLUG STANDARD)
- **CUSTOMIZABLE CONFIGURATIONS AND FINISHES**
- **UL LISTED FOR MOUNTING IN FURNITURE**
- 15A

# Specs: Modules/Ports:

- A Tamper Resistant AC Receptacle
- M Double USB-A (Fast Charging Ports 18W)
- 6 CAT 6