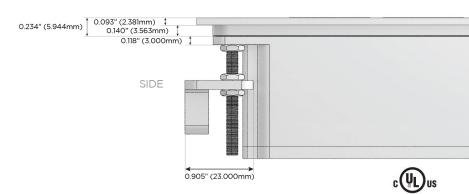

## Features:

# Specs: Modules/Ports:

- A Tamper Resistant AC Receptacle
- M Double USB-A (Fast Charging Ports 18W)
- 6 CAT 6