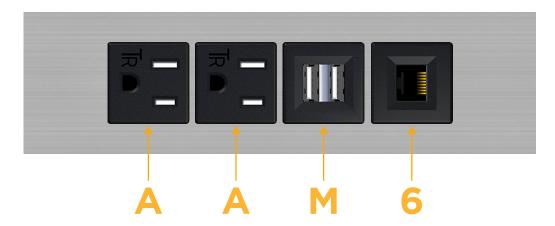

# Specs: Modules/Ports:

- A Tamper Resistant AC Receptacle
- M Double USB-A (Fast Charging Ports 18W)
- 6 CAT 6

### **Module/Port Options:**

- **Tamper Resistant AC Receptacle**
- USB-A & USB-C (20W)
- Double USB-A (Fast Charging Ports 18W)
- **HDMI**
- CAT 6
- 12 RJ 12
- X Switched AC
- 3-Way Switch (Low Voltage)
- V USB-C (45W High Speed Charging Port)
- USB-C (25W High Speed Charging Port)
- R Switched AC (Rocker Switch)
- D Dimmer Switch