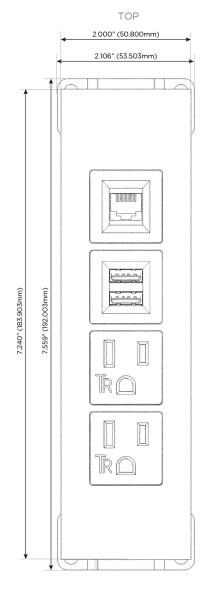

# Specs: Modules/Ports:

- A Tamper Resistant AC Receptacle
- M Double USB-A (Fast Charging Ports 18W)
- 6 CAT 6