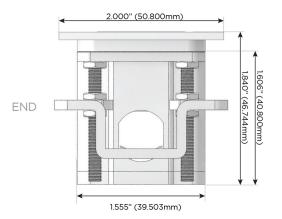

)
- USB-C (25W High Speed Charging Port)
- R Switched AC (Rocker Switch)
- D Dimmer Switch

## Plug:

Supplied with Low Profile Flat 45° Angle 120 VAC

Optional Standard Straight 120 VAC Plug

Optional Straight 120 VAC Pass-through Plug

- CLEAN, COMPACT DESIGN
- **STREAMLINED**
- LOW PROFILE
- SIDE-EXITING CORDS
- **PLUG & PLAY**
- 6' AC CORD & PLUG (FLAT PLUG STANDARD)
- **CUSTOMIZABLE CONFIGURATIONS AND FINISHES**
- **UL LISTED FOR MOUNTING IN FURNITURE**
- 15A





## AC POWER & DATA CONNECTIVITY SOLUTION

M-POWER-4T-AAM6-SATP

# Distributed by



Mormax Company, Inc.

<u>&</u>

914-699-0101

mormax.com

sales@mormax.com

8 Westchester Plaza Elmsford, NY 10523

Specs:

## **Modules/Ports:**

- A Tamper Resistant AC Receptacle
- M Double USB-A (Fast Charging Ports 18W)
- 6 CAT 6