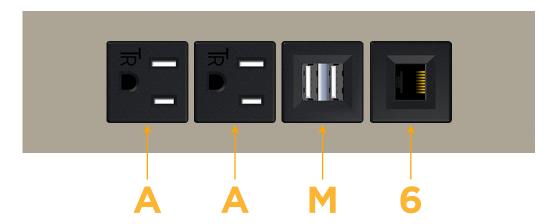

## **Modules/Ports:**

- A Tamper Resistant AC Receptacle
- M Double USB-A (Fast Charging Ports 18W)
- 6 CAT 6