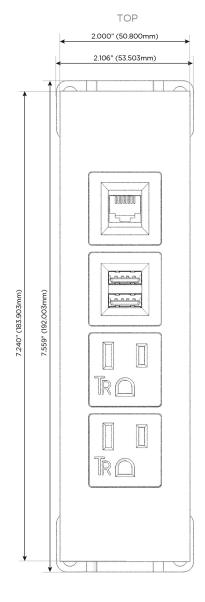

## **Modules/Ports:**

- A Tamper Resistant AC Receptacle
- M Double USB-A (Fast Charging Ports 18W)
- 6 CAT 6