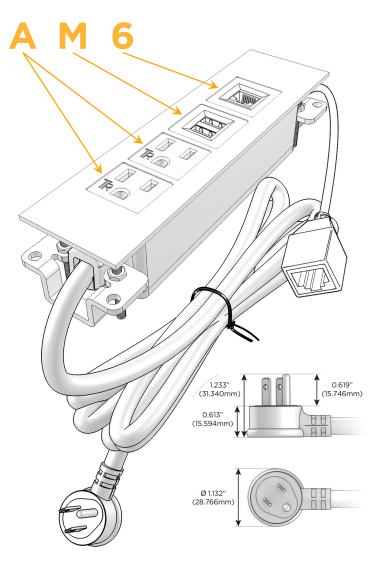

## Plug:

Supplied with Low Profile Flat 45° Angle 120 VAC

Optional Standard Straight 120 VAC Plug

Optional Straight 120 VAC Pass-through Plug

- CLEAN, COMPACT DESIGN
- **STREAMLINED**
- LOW PROFILE
- SIDE-EXITING CORDS
- **PLUG & PLAY**
- 6' AC CORD & PLUG (FLAT PLUG STANDARD)
- **CUSTOMIZABLE CONFIGURATIONS AND FINISHES**
- **UL LISTED FOR MOUNTING IN FURNITURE**
- 15A

## **Modules/Ports:**

- A Tamper Resistant AC Receptacle
- M Double USB-A (Fast Charging Ports 18W)
- 6 CAT 6