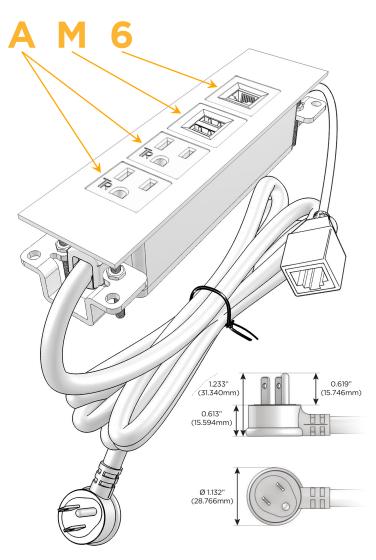

### Plug:

Supplied with Low Profile Flat 45° Angle 120 VAC Plug

Optional Standard Straight 120 VAC Plug

Optional Straight 120 VAC Pass-through Plug

- CLEAN, COMPACT DESIGN
- STREAMLINED
- LOW PROFILE
- SIDE-EXITING CORDS
- PLUG & PLAY
- 6' AC CORD & PLUG (FLAT PLUG STANDARD)
- CUSTOMIZABLE CONFIGURATIONS AND FINISHES
- UL LISTED FOR MOUNTING IN FURNITURE
- 15A

### **Module/Port Options:**

- A Tamper Resistant AC Receptacle
- E USB-A & USB-C (20W)
- M Double USB-A (Fast Charging Ports 18W)
- H HDMI
- 6 CAT 6
- 12 RJ 12
- X Switched AC
- Y 3-Way Switch (Low Voltage)
- V USB-C (45W High Speed Charging Port)
- S USB-C (25W High Speed Charging Port)
- R Switched AC (Rocker Switch)
- Dimmer Switch