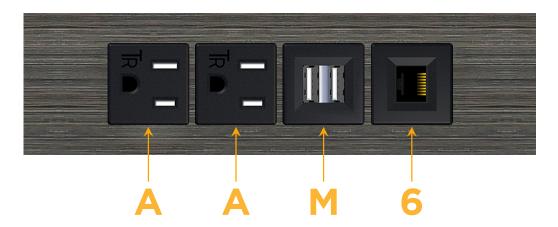

### **Module/Port Options:**

- A Tamper Resistant AC Receptacle
- E USB-A & USB-C (20W)
- M Double USB-A (Fast Charging Ports 18W)
- H HDMI
- 6 CAT 6
- 12 RJ 12
- X Switched AC
- Y 3-Way Switch (Low Voltage)
- V USB-C (45W High Speed Charging Port)
- S USB-C (25W High Speed Charging Port)
- R Switched AC (Rocker Switch)
- Dimmer Switch

## **Modules/Ports:**

- **Tamper Resistant AC Receptacle**
- Double USB-A (Fast Charging Ports 18W)
- CAT 6