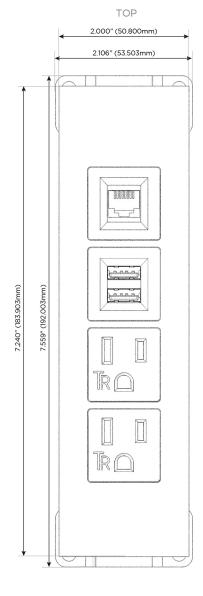

### **Module/Port Options:**

- A Tamper Resistant AC Receptacle
- E USB-A & USB-C (20W)
- M Double USB-A (Fast Charging Ports 18W)
- H HDMI
- 6 CAT 6
- 12 RJ 12
- X Switched AC
- Y 3-Way Switch (Low Voltage)
- V USB-C (45W High Speed Charging Port)
- S USB-C (25W High Speed Charging Port)
- R Switched AC (Rocker Switch)
- Dimmer Switch

## **Modules/Ports:**

- **Tamper Resistant AC Receptacle**
- Double USB-A (Fast Charging Ports 18W)
- CAT 6