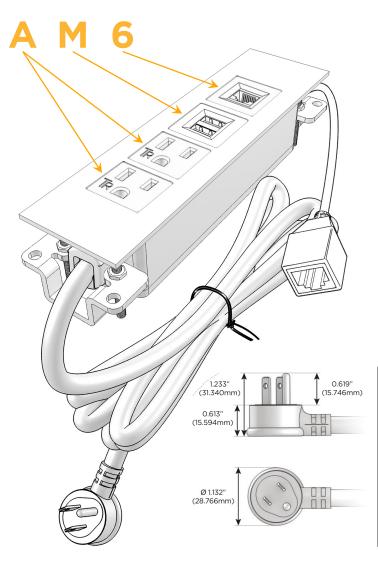

#### Plug:

Supplied with Low Profile Flat 45° Angle 120 VAC

Optional Standard Straight 120 VAC Plug

Optional Straight 120 VAC Pass-through Plug

- CLEAN, COMPACT DESIGN
- **STREAMLINED**
- LOW PROFILE
- SIDE-EXITING CORDS
- **PLUG & PLAY**
- 6' AC CORD & PLUG (FLAT PLUG STANDARD)
- **CUSTOMIZABLE CONFIGURATIONS AND FINISHES**
- **UL LISTED FOR MOUNTING IN FURNITURE**
- 15A

## **Modules/Ports:**

- A Tamper Resistant AC Receptacle
- M Double USB-A (Fast Charging Ports 18W)
- 6 CAT 6