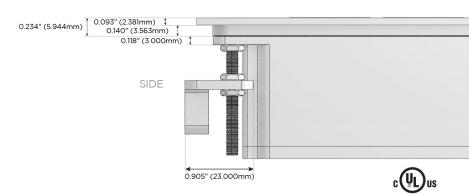

ort)
- USB-C (25W High Speed Charging Port)
- R Switched AC (Rocker Switch)
- D Dimmer Switch

#### Plug:

Supplied with Low Profile Flat 45° Angle 120 VAC

Optional Standard Straight 120 VAC Plug

Optional Straight 120 VAC Pass-through Plug

- CLEAN, COMPACT DESIGN
- **STREAMLINED**
- LOW PROFILE
- SIDE-EXITING CORDS
- **PLUG & PLAY**
- 6' AC CORD & PLUG (FLAT PLUG STANDARD)
- **CUSTOMIZABLE CONFIGURATIONS AND FINISHES**
- **UL LISTED FOR MOUNTING IN FURNITURE**
- 15A





#### AC POWER & DATA CONNECTIVITY SOLUTION

M-POWER-4T-AAM6-MATP

Specs:

# Distributed by



Mormax Company, Inc.

914-699-0101

sales@mormax.com mormax.com

8 Westchester Plaza Elmsford, NY 10523



## **Modules/Ports:**

- A Tamper Resistant AC Receptacle
- M Double USB-A (Fast Charging Ports 18W)
- 6 CAT 6