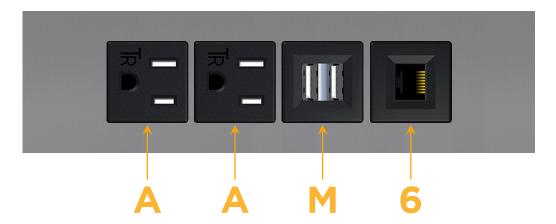

## **Modules/Ports:**

- A Tamper Resistant AC Receptacle
- M Double USB-A (Fast Charging Ports 18W)
- 6 CAT 6