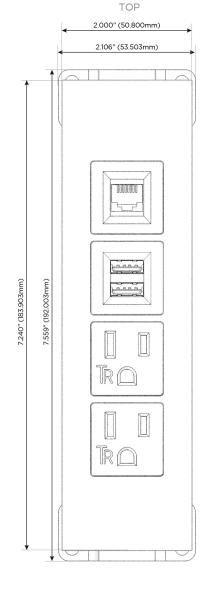

## **Modules/Ports:**

- A Tamper Resistant AC Receptacle
- M Double USB-A (Fast Charging Ports 18W)
- 6 CAT 6