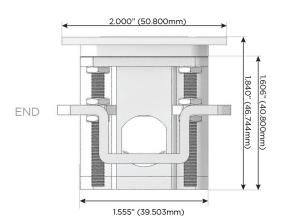

Port)
- USB-C (25W High Speed Charging Port)
- R Switched AC (Rocker Switch)
- D Dimmer Switch

#### Plug:

Supplied with Low Profile Flat 45° Angle 120 VAC

Optional Standard Straight 120 VAC Plug

Optional Straight 120 VAC Pass-through Plug

- CLEAN, COMPACT DESIGN
- **STREAMLINED**
- LOW PROFILE
- SIDE-EXITING CORDS
- **PLUG & PLAY**
- 6' AC CORD & PLUG (FLAT PLUG STANDARD)
- **CUSTOMIZABLE CONFIGURATIONS AND FINISHES**
- **UL LISTED FOR MOUNTING IN FURNITURE**
- 15A





#### AC POWER & DATA CONNECTIVITY SOLUTION

M-POWER-4T-AAM6-MATP

Specs:

# Distributed by



Mormax Company, Inc.

914-699-0101

sales@mormax.com mormax.com

8 Westchester Plaza Elmsford, NY 10523



## **Modules/Ports:**

- A Tamper Resistant AC Receptacle
- M Double USB-A (Fast Charging Ports 18W)
- 6 CAT 6