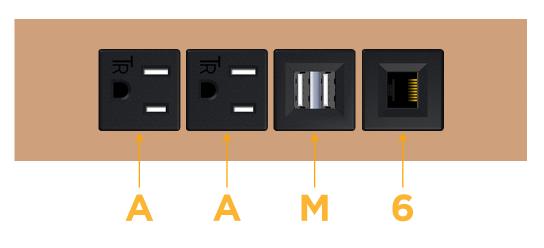

## Module/Port Options:

- **Tamper Resistant AC Receptacle** Α
- USB-A & USB-C (20W) Е
- Double USB-A (Fast Charging Ports 18W) Μ
- HDMI H.
- CAT 6 6
- 12 RJ 12
- X Switched AC
- 3-Way Switch (Low Voltage) Y
- V USB-C (45W High Speed Charging Port)
- S USB-C (25W High Speed Charging Port)
- R Switched AC (Rocker Switch)
- D Dimmer Switch