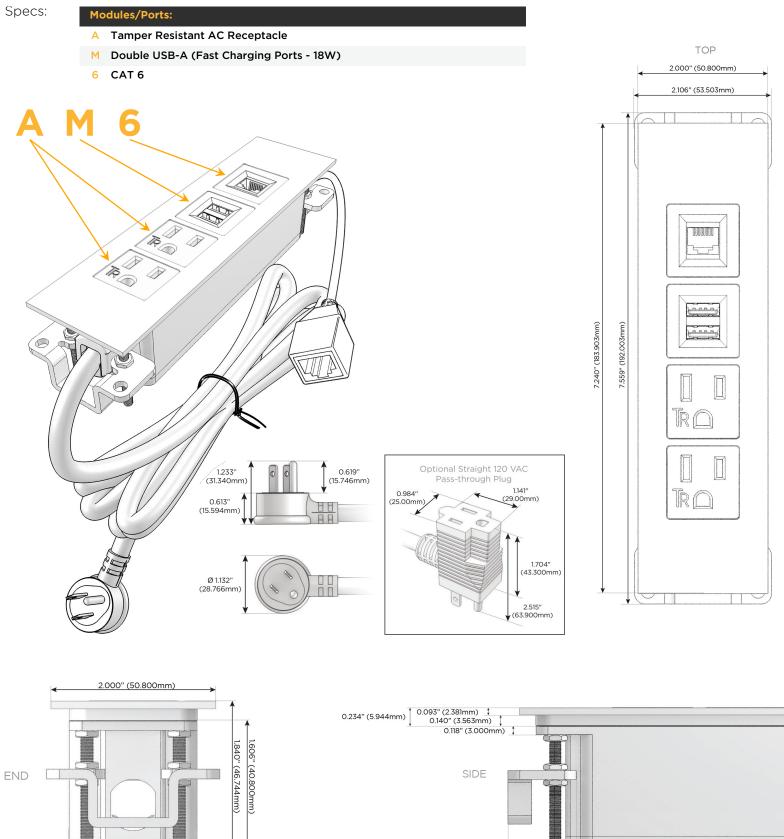

## Module/Port Options:

- **Tamper Resistant AC Receptacle** Α
- USB-A & USB-C (20W) Е
- Double USB-A (Fast Charging Ports 18W) Μ
- HDMI H.
- CAT 6 6
- 12 RJ 12
- X Switched AC
- 3-Way Switch (Low Voltage) Y
- V USB-C (45W High Speed Charging Port)
- S USB-C (25W High Speed Charging Port)
- R Switched AC (Rocker Switch)
- D Dimmer Switch

#### Plug:

Supplied with Low Profile Flat 45° Angle 120 VAC Plug

**Optional Standard Straight 120 VAC Plug** 

Optional Straight 120 VAC Pass-through Plug

- CLEAN, COMPACT DESIGN
- STREAMLINED
- LOW PROFILE
- SIDE-EXITING CORDS
- **PLUG & PLAY**
- 6' AC CORD & PLUG (FLAT PLUG STANDARD)
- CUSTOMIZABLE CONFIGURATIONS AND FINISHES
- UL LISTED FOR MOUNTING IN FURNITURE
- 15A