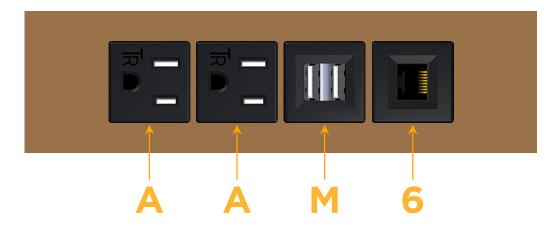

## **Modules/Ports:**

- A Tamper Resistant AC Receptacle
- M Double USB-A (Fast Charging Ports 18W)
- 6 CAT 6