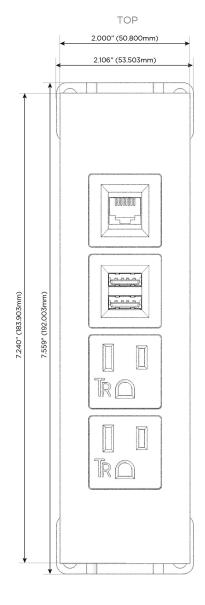

#### **Module/Port Options:**

- **Tamper Resistant AC Receptacle**
- USB-A & USB-C (20W)
- Double USB-A (Fast Charging Ports 18W)
- **HDMI**
- CAT 6
- 12 RJ 12
- X Switched AC
- 3-Way Switch (Low Voltage)
- V USB-C (45W High Speed Charging Port)
- USB-C (25W High Speed Charging Port)
- R Switched AC (Rocker Switch)
- D Dimmer Switch

## **Modules/Ports:**

- A Tamper Resistant AC Receptacle
- M Double USB-A (Fast Charging Ports 18W)
- 6 CAT 6