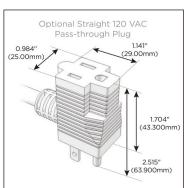

#### Plug:

Supplied with Low Profile Flat 45° Angle 120 VAC

Optional Standard Straight 120 VAC Plug

Optional Straight 120 VAC Pass-through Plug

- CLEAN, COMPACT DESIGN
- **STREAMLINED**
- LOW PROFILE
- SIDE-EXITING CORDS
- **PLUG & PLAY**
- 6' AC CORD & PLUG (FLAT PLUG STANDARD)
- **CUSTOMIZABLE CONFIGURATIONS AND FINISHES**
- **UL LISTED FOR MOUNTING IN FURNITURE**
- 15A