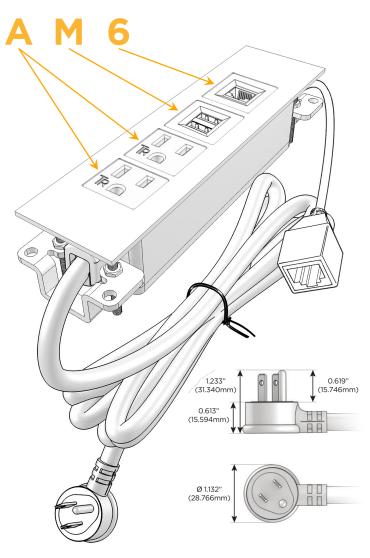

## **Modules/Ports:**

- A Tamper Resistant AC Receptacle
- M Double USB-A (Fast Charging Ports 18W)
- 6 CAT 6