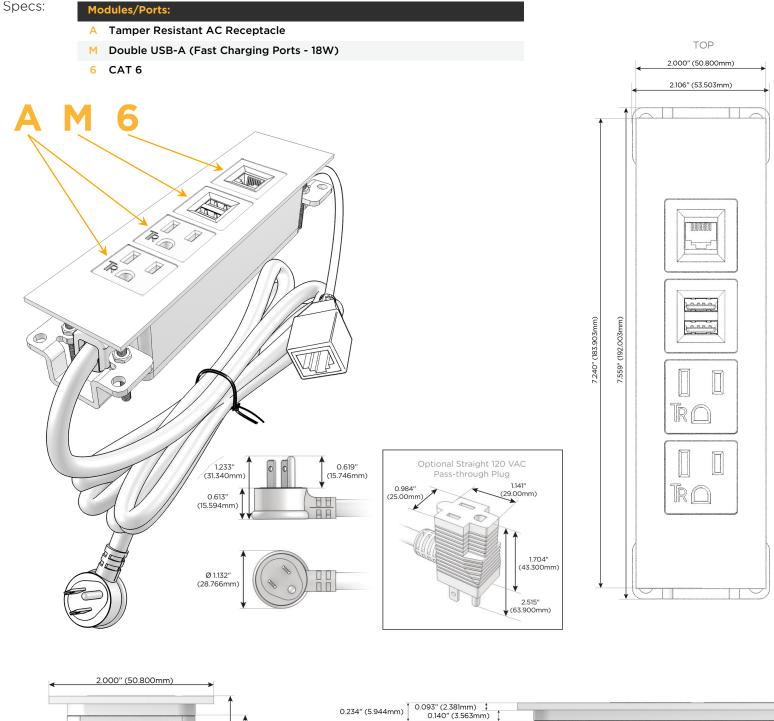

# Module/Port Options:

- **Tamper Resistant AC Receptacle** Α
- USB-A & USB-C (20W) Е
- Double USB-A (Fast Charging Ports 18W) M
- HDMI H.
- CAT 6 6
- 12 RJ 12
- X Switched AC
- 3-Way Switch (Low Voltage) Y
- V USB-C (45W High Speed Charging Port)
- S USB-C (25W High Speed Charging Port)
- R Switched AC (Rocker Switch)
- D Dimmer Switch

#### Plug:

Supplied with Low Profile Flat 45° Angle 120 VAC Plug

**Optional Standard Straight 120 VAC Plug** 

Optional Straight 120 VAC Pass-through Plug

- CLEAN, COMPACT DESIGN
- STREAMLINED
- LOW PROFILE
- SIDE-EXITING CORDS
- **PLUG & PLAY**
- 6' AC CORD & PLUG (FLAT PLUG STANDARD)
- CUSTOMIZABLE CONFIGURATIONS AND FINISHES
- UL LISTED FOR MOUNTING IN FURNITURE
- 15A

# AC POWER & DATA CONNECTIVITY SOLUTION

M-POWER-4T-AAM6-BZATP

Mormax Company, Inc. 8 Westchester Plaza Elmsford, NY 10523

C 914-699-0101 sales@mormax.com  $\square$ mormax.com

SIDE

0.905" (23.000mm)

© 2024 Metro Light & Power, LLC. All rights reserved. US Patent No(s) 10,841,990; 10,847,959; other Patents Pending Metro Light & Power, LLC | 11 Smith St Englewood, NJ 07631 | T: 201-416-4160 | F: 208-979-4613 | info@metrolightandpower.com | www.metrolightandpower.com