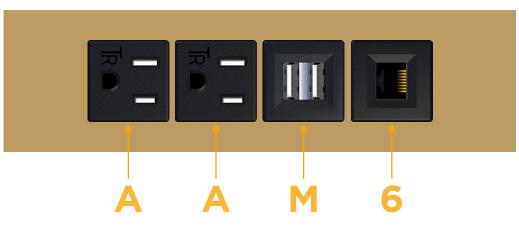

## M-POWER-4T-AAM6-BZATP

# Module/Port Options:

- **Tamper Resistant AC Receptacle** Α
- USB-A & USB-C (20W) Е
- Double USB-A (Fast Charging Ports 18W) M
- HDMI H.
- CAT 6 6
- 12 RJ 12
- X Switched AC
- 3-Way Switch (Low Voltage) Y
- V USB-C (45W High Speed Charging Port)
- S USB-C (25W High Speed Charging Port)
- R Switched AC (Rocker Switch)
- D Dimmer Switch