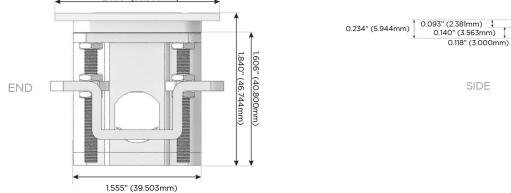

# AC POWER & DATA CONNECTIVITY SOLUTION

M-POWER-4T-AAM6-BZATP

Mormax Company, Inc. 8 Westchester Plaza Elmsford, NY 10523

C 914-699-0101 sales@mormax.com  $\square$ mormax.com

SIDE

0.905" (23.000mm)

© 2024 Metro Light & Power, LLC. All rights reserved. US Patent No(s) 10,841,990; 10,847,959; other Patents Pending Metro Light & Power, LLC | 11 Smith St Englewood, NJ 07631 | T: 201-416-4160 | F: 208-979-4613 | info@metrolightandpower.com | www.metrolightandpower.com