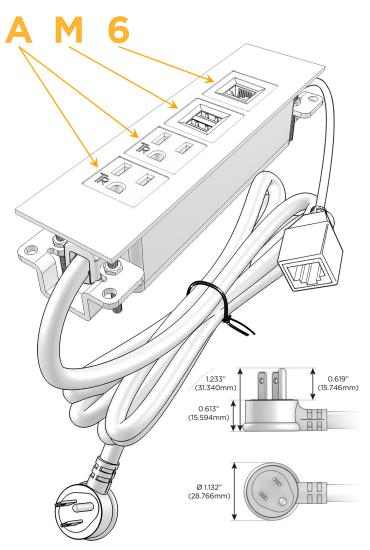

# Plug:

Supplied with Low Profile Flat 45° Angle 120 VAC

Optional Standard Straight 120 VAC Plug

Optional Straight 120 VAC Pass-through Plug

- CLEAN, COMPACT DESIGN
- **STREAMLINED**
- LOW PROFILE
- SIDE-EXITING CORDS
- **PLUG & PLAY**
- 6' AC CORD & PLUG (FLAT PLUG STANDARD)
- **CUSTOMIZABLE CONFIGURATIONS AND FINISHES**
- **UL LISTED FOR MOUNTING IN FURNITURE**
- 15A

# Modules/Ports:

- A Tamper Resistant AC Receptacle
- M Double USB-A (Fast Charging Ports 18W)
- 6 CAT 6