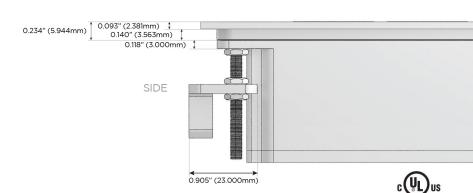

(25W High Speed Charging Port)
- R Switched AC (Rocker Switch)
- D Dimmer Switch

# Plug:

Supplied with Low Profile Flat 45° Angle 120 VAC

Optional Standard Straight 120 VAC Plug

Optional Straight 120 VAC Pass-through Plug

- CLEAN, COMPACT DESIGN
- **STREAMLINED**
- LOW PROFILE
- SIDE-EXITING CORDS
- **PLUG & PLAY**
- 6' AC CORD & PLUG (FLAT PLUG STANDARD)
- **CUSTOMIZABLE CONFIGURATIONS AND FINISHES**
- **UL LISTED FOR MOUNTING IN FURNITURE**
- 15A





# AC POWER & DATA CONNECTIVITY SOLUTION

M-POWER-4T-AAM6-BZ5ATP

Specs:

# Distributed by



Mormax Company, Inc.
8 Westchester Plaza

Elmsford, NY 10523

<u>&</u>

914-699-0101

 $\bigcirc$ 

sales@mormax.com mormax.com

# Modules/Ports:

- A Tamper Resistant AC Receptacle
- M Double USB-A (Fast Charging Ports 18W)
- 6 CAT 6