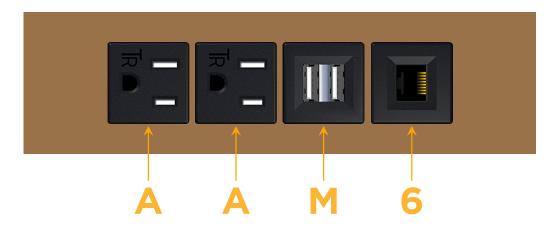

# Modules/Ports:

- A Tamper Resistant AC Receptacle
- M Double USB-A (Fast Charging Ports 18W)
- 6 CAT 6