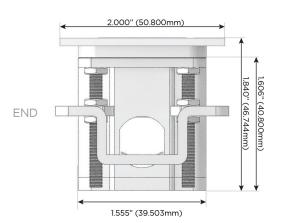

C (25W High Speed Charging Port)
- R Switched AC (Rocker Switch)
- D Dimmer Switch

# Plug:

Supplied with Low Profile Flat 45° Angle 120 VAC

Optional Standard Straight 120 VAC Plug

Optional Straight 120 VAC Pass-through Plug

- CLEAN, COMPACT DESIGN
- **STREAMLINED**
- LOW PROFILE
- SIDE-EXITING CORDS
- **PLUG & PLAY**
- 6' AC CORD & PLUG (FLAT PLUG STANDARD)
- **CUSTOMIZABLE CONFIGURATIONS AND FINISHES**
- **UL LISTED FOR MOUNTING IN FURNITURE**
- 15A





# AC POWER & DATA CONNECTIVITY SOLUTION

M-POWER-4T-AAM6-BZ5ATP

Specs:

# Distributed by



Mormax Company, Inc.
8 Westchester Plaza

Elmsford, NY 10523

<u>&</u>

914-699-0101

 $\bigcirc$ 

sales@mormax.com mormax.com

# Modules/Ports:

- A Tamper Resistant AC Receptacle
- M Double USB-A (Fast Charging Ports 18W)
- 6 CAT 6