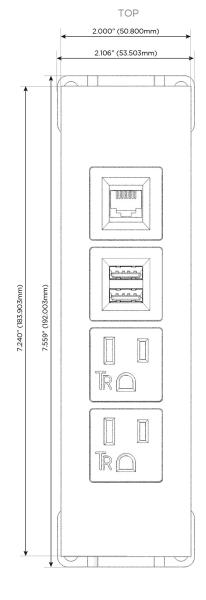

# Modules/Ports:

- A Tamper Resistant AC Receptacle
- M Double USB-A (Fast Charging Ports 18W)
- 6 CAT 6