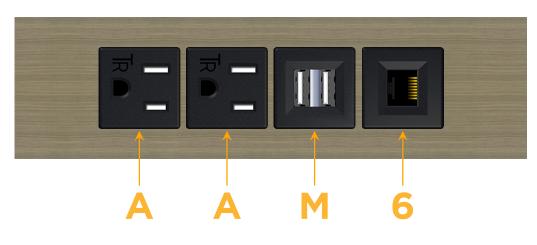

## M-POWER-4T-AAM6-BZ5AATP

## Module/Port Options:

- **Tamper Resistant AC Receptacle** Α
- USB-A & USB-C (20W) E
- Double USB-A (Fast Charging Ports 18W) M
- HDMI H.
- CAT 6 6
- 12 RJ 12
- X Switched AC
- Y 3-Way Switch (Low Voltage)
- V USB-C (45W High Speed Charging Port)
- USB-C (25W High Speed Charging Port)
- R Switched AC (Rocker Switch)
- D Dimmer Switch