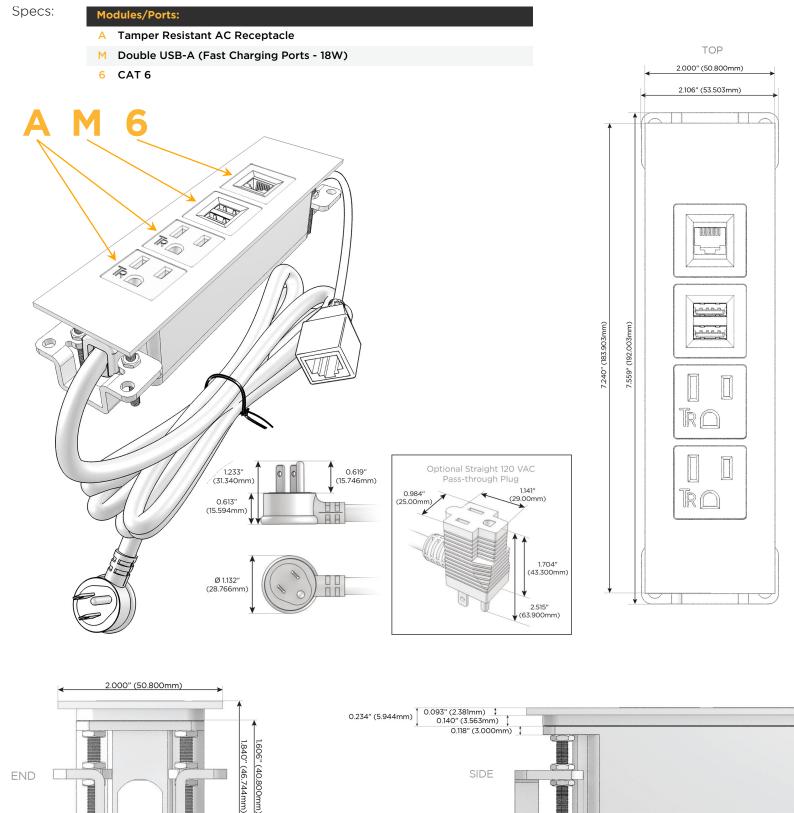

## Module/Port Options:

- **Tamper Resistant AC Receptacle** Α
- USB-A & USB-C (20W) E
- Double USB-A (Fast Charging Ports 18W) M
- HDMI H.
- CAT 6 6
- 12 RJ 12
- X Switched AC
- Y 3-Way Switch (Low Voltage)
- V USB-C (45W High Speed Charging Port)
- USB-C (25W High Speed Charging Port)
- R Switched AC (Rocker Switch)
- D Dimmer Switch

#### Plug:

Supplied with Low Profile Flat 45° Angle 120 VAC Plug

**Optional Standard Straight 120 VAC Plug** 

Optional Straight 120 VAC Pass-through Plug

- CLEAN, COMPACT DESIGN
- STREAMLINED
- LOW PROFILE
- SIDE-EXITING CORDS
- **PLUG & PLAY**
- 6' AC CORD & PLUG (FLAT PLUG STANDARD)
- CUSTOMIZABLE CONFIGURATIONS AND FINISHES
- UL LISTED FOR MOUNTING IN FURNITURE
- 15A

## AC POWER & DATA CONNECTIVITY SOLUTION

M-POWER-4T-AAM6-BZ5AATP

END

1.555" (39.503mm)

Mormax Company, Inc. 8 Westchester Plaza Elmsford, NY 10523

C 914-699-0101 sales@mormax.com  $\square$ mormax.com

SIDE

0.905" (23.000mm)