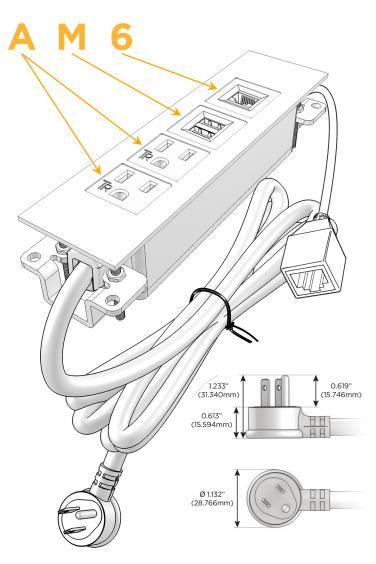

#### **Module/Port Options:**

- **Tamper Resistant AC Receptacle**
- USB-A & USB-C (20W)
- Double USB-A (Fast Charging Ports 18W)
- **HDMI**
- CAT 6
- 12 RJ 12
- X Switched AC
- 3-Way Switch (Low Voltage)
- V USB-C (45W High Speed Charging Port)
- USB-C (25W High Speed Charging Port)
- R Switched AC (Rocker Switch)
- D **Dimmer Switch**

#### Plug:

Supplied with Low Profile Flat 45° Angle 120 VAC

Optional Standard Straight 120 VAC Plug

Optional Straight 120 VAC Pass-through Plug

- CLEAN, COMPACT DESIGN
- **STREAMLINED**
- LOW PROFILE
- SIDE-EXITING CORDS
- **PLUG & PLAY**
- 6' AC CORD & PLUG (FLAT PLUG STANDARD)
- **CUSTOMIZABLE CONFIGURATIONS AND FINISHES**
- **UL LISTED FOR MOUNTING IN FURNITURE**
- 15A

## **Modules/Ports:**

- A Tamper Resistant AC Receptacle
- M Double USB-A (Fast Charging Ports 18W)
- 6 CAT 6