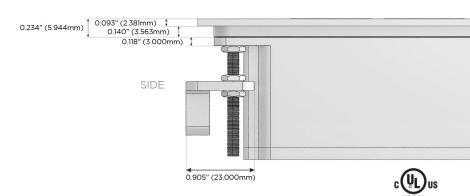

ed Charging Port)
- R Switched AC (Rocker Switch)
- D **Dimmer Switch**

#### Plug:

Supplied with Low Profile Flat 45° Angle 120 VAC

Optional Standard Straight 120 VAC Plug

Optional Straight 120 VAC Pass-through Plug

- CLEAN, COMPACT DESIGN
- **STREAMLINED**
- LOW PROFILE
- SIDE-EXITING CORDS
- **PLUG & PLAY**
- 6' AC CORD & PLUG (FLAT PLUG STANDARD)
- **CUSTOMIZABLE CONFIGURATIONS AND FINISHES**
- **UL LISTED FOR MOUNTING IN FURNITURE**
- 15A





#### AC POWER & DATA CONNECTIVITY SOLUTION

M-POWER-4T-AAM6-BTP

# Distributed by



Mormax Company, Inc.

<u>&</u>

914-699-0101

mormax.com

 $\bigcirc$ 

sales@mormax.com

8 Westchester Plaza Elmsford, NY 10523

Specs:

## **Modules/Ports:**

- A Tamper Resistant AC Receptacle
- M Double USB-A (Fast Charging Ports 18W)
- 6 CAT 6