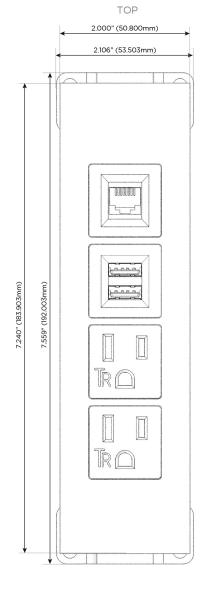

Specs:

## **Modules/Ports:**

- A Tamper Resistant AC Receptacle
- M Double USB-A (Fast Charging Ports 18W)
- 6 CAT 6