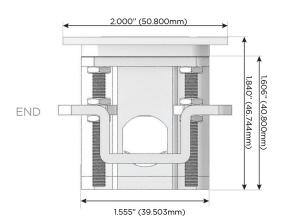

peed Charging Port)
- R Switched AC (Rocker Switch)
- D **Dimmer Switch**

#### Plug:

Supplied with Low Profile Flat 45° Angle 120 VAC

Optional Standard Straight 120 VAC Plug

Optional Straight 120 VAC Pass-through Plug

- CLEAN, COMPACT DESIGN
- **STREAMLINED**
- LOW PROFILE
- SIDE-EXITING CORDS
- **PLUG & PLAY**
- 6' AC CORD & PLUG (FLAT PLUG STANDARD)
- **CUSTOMIZABLE CONFIGURATIONS AND FINISHES**
- **UL LISTED FOR MOUNTING IN FURNITURE**
- 15A





#### AC POWER & DATA CONNECTIVITY SOLUTION

M-POWER-4T-AAM6-BTP

# Distributed by



Mormax Company, Inc.

<u>&</u>

914-699-0101

mormax.com

 $\bigcirc$ 

sales@mormax.com

8 Westchester Plaza Elmsford, NY 10523

Specs:

## **Modules/Ports:**

- A Tamper Resistant AC Receptacle
- M Double USB-A (Fast Charging Ports 18W)
- 6 CAT 6