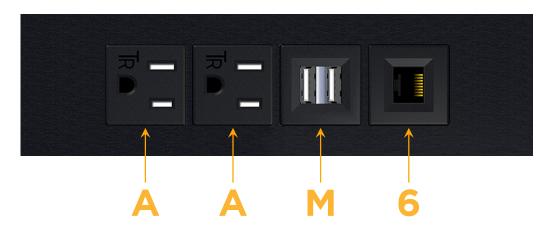

## **Modules/Ports:**

- A Tamper Resistant AC Receptacle
- M Double USB-A (Fast Charging Ports 18W)
- 6 CAT 6