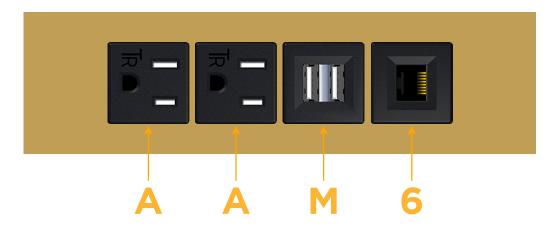

### **Modules/Ports:**

- A Tamper Resistant AC Receptacle
- M Double USB-A (Fast Charging Ports 18W)
- 6 CAT 6