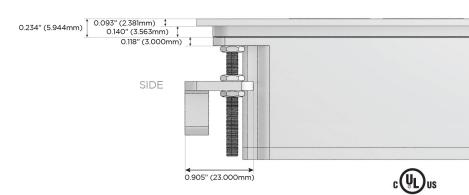

)
- USB-C (25W High Speed Charging Port)
- R Switched AC (Rocker Switch)
- D Dimmer Switch

#### Plug:

Supplied with Low Profile Flat 45° Angle 120 VAC

Optional Standard Straight 120 VAC Plug

Optional Straight 120 VAC Pass-through Plug

- CLEAN, COMPACT DESIGN
- **STREAMLINED**
- LOW PROFILE
- SIDE-EXITING CORDS
- **PLUG & PLAY**
- 6' AC CORD & PLUG (FLAT PLUG STANDARD)
- **CUSTOMIZABLE CONFIGURATIONS AND FINISHES**
- **UL LISTED FOR MOUNTING IN FURNITURE**
- 15A





#### AC POWER & DATA CONNECTIVITY SOLUTION

M-POWER-4T-AAM6-BRTP

# Distributed by



Mormax Company, Inc.

914-699-0101

8 Westchester Plaza Elmsford, NY 10523 sales@mormax.com
mormax.com

#### Specs:

### **Modules/Ports:**

- A Tamper Resistant AC Receptacle
- M Double USB-A (Fast Charging Ports 18W)
- 6 CAT 6