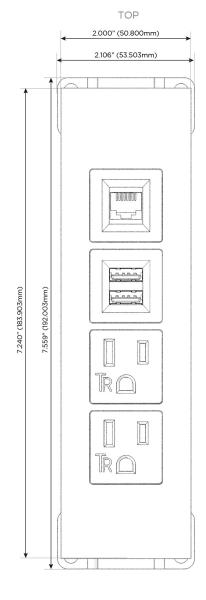

### **Modules/Ports:**

- A Tamper Resistant AC Receptacle
- M Double USB-A (Fast Charging Ports 18W)
- 6 CAT 6