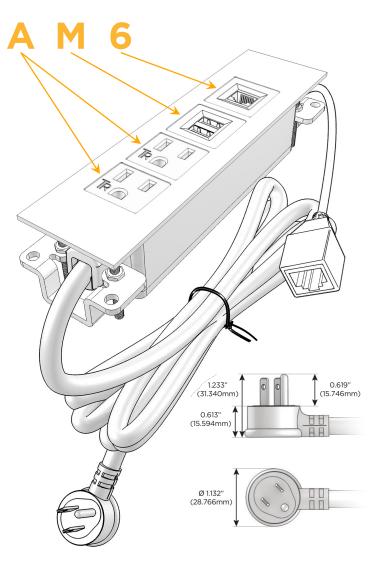

#### Plug:

Supplied with Low Profile Flat 45° Angle 120 VAC

Optional Standard Straight 120 VAC Plug

Optional Straight 120 VAC Pass-through Plug

- CLEAN, COMPACT DESIGN
- **STREAMLINED**
- LOW PROFILE
- SIDE-EXITING CORDS
- **PLUG & PLAY**
- 6' AC CORD & PLUG (FLAT PLUG STANDARD)
- **CUSTOMIZABLE CONFIGURATIONS AND FINISHES**
- **UL LISTED FOR MOUNTING IN FURNITURE**
- 15A

### **Modules/Ports:**

- A Tamper Resistant AC Receptacle
- M Double USB-A (Fast Charging Ports 18W)
- 6 CAT 6