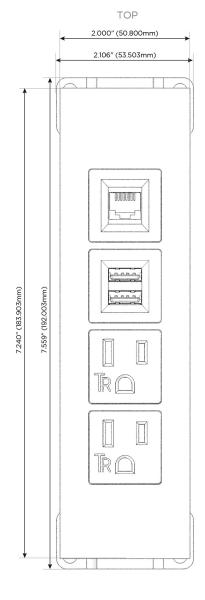

## **Modules/Ports:**

- A Tamper Resistant AC Receptacle
- M Double USB-A (Fast Charging Ports 18W)
- 6 CAT 6