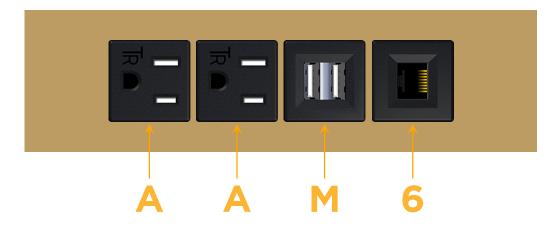

## **Modules/Ports:**

- A Tamper Resistant AC Receptacle
- M Double USB-A (Fast Charging Ports 18W)
- 6 CAT 6