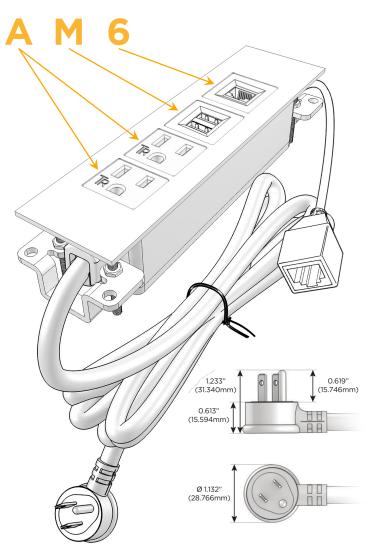

#### Plug:

Supplied with Low Profile Flat 45° Angle 120 VAC

Optional Standard Straight 120 VAC Plug

Optional Straight 120 VAC Pass-through Plug

- CLEAN, COMPACT DESIGN
- **STREAMLINED**
- LOW PROFILE
- SIDE-EXITING CORDS
- **PLUG & PLAY**
- 6' AC CORD & PLUG (FLAT PLUG STANDARD)
- **CUSTOMIZABLE CONFIGURATIONS AND FINISHES**
- **UL LISTED FOR MOUNTING IN FURNITURE**
- 15A

## **Modules/Ports:**

- A Tamper Resistant AC Receptacle
- M Double USB-A (Fast Charging Ports 18W)
- 6 CAT 6