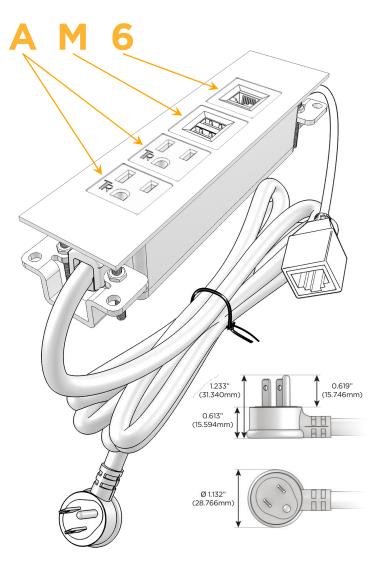

### Plug:

Supplied with Low Profile Flat 45° Angle 120 VAC

Optional Standard Straight 120 VAC Plug

Optional Straight 120 VAC Pass-through Plug

- CLEAN, COMPACT DESIGN
- **STREAMLINED**
- LOW PROFILE
- SIDE-EXITING CORDS
- **PLUG & PLAY**
- 6' AC CORD & PLUG (FLAT PLUG STANDARD)
- **CUSTOMIZABLE CONFIGURATIONS AND FINISHES**
- **UL LISTED FOR MOUNTING IN FURNITURE**
- 15A

## **Modules/Ports:**

- A Tamper Resistant AC Receptacle
- M Double USB-A (Fast Charging Ports 18W)
- 6 CAT 6