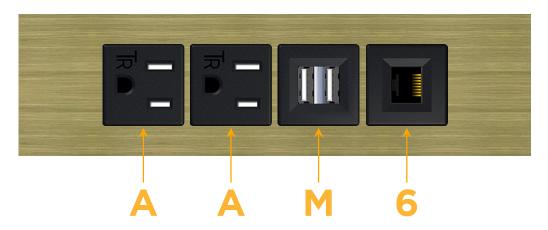

## **Modules/Ports:**

- A Tamper Resistant AC Receptacle
- M Double USB-A (Fast Charging Ports 18W)
- 6 CAT 6