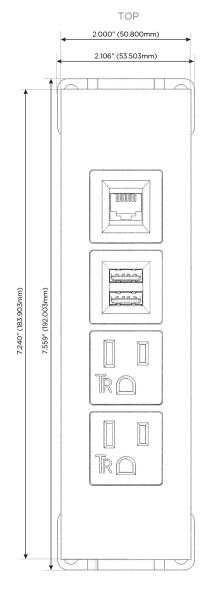

## **Modules/Ports:**

- A Tamper Resistant AC Receptacle
- M Double USB-A (Fast Charging Ports 18W)
- 6 CAT 6