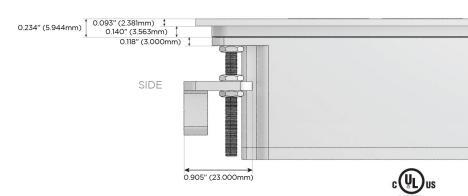

### AC POWER & DATA CONNECTIVITY SOLUTION

M-POWER-4T-AAM6-BRAATP

## **Modules/Ports:**

- A Tamper Resistant AC Receptacle
- M Double USB-A (Fast Charging Ports 18W)
- 6 CAT 6