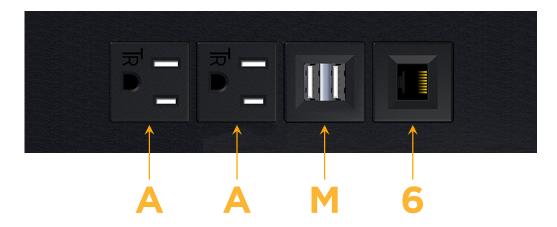

# Modules/Ports:

- A Tamper Resistant AC Receptacle
- M Double USB-A (Fast Charging Ports 18W)
- 6 CAT 6