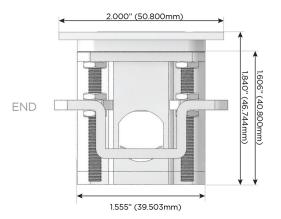

USB-C (25W High Speed Charging Port)
- R Switched AC (Rocker Switch)
- D **Dimmer Switch**

#### Plug:

Supplied with Low Profile Flat 45° Angle 120 VAC

Optional Standard Straight 120 VAC Plug

Optional Straight 120 VAC Pass-through Plug

- CLEAN, COMPACT DESIGN
- **STREAMLINED**
- LOW PROFILE
- SIDE-EXITING CORDS
- **PLUG & PLAY**
- 6' AC CORD & PLUG (FLAT PLUG STANDARD)
- **CUSTOMIZABLE CONFIGURATIONS AND FINISHES**
- **UL LISTED FOR MOUNTING IN FURNITURE**
- 15A





#### AC POWER & DATA CONNECTIVITY SOLUTION

M-POWER-4T-AAM6-BATP

Specs:

## Distributed by



Mormax Company, Inc.
8 Westchester Plaza

Elmsford, NY 10523

<u>&</u>

914-699-0101

sales@mormax.com mormax.com

# Modules/Ports:

- A Tamper Resistant AC Receptacle
- M Double USB-A (Fast Charging Ports 18W)
- 6 CAT 6