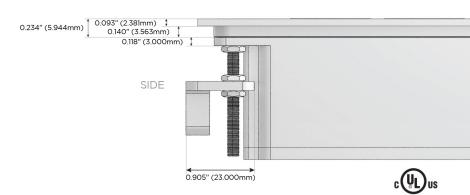

SB-C (25W High Speed Charging Port)
- R Switched AC (Rocker Switch)
- D **Dimmer Switch**

#### Plug:

Supplied with Low Profile Flat 45° Angle 120 VAC

Optional Standard Straight 120 VAC Plug

Optional Straight 120 VAC Pass-through Plug

- CLEAN, COMPACT DESIGN
- **STREAMLINED**
- LOW PROFILE
- SIDE-EXITING CORDS
- **PLUG & PLAY**
- 6' AC CORD & PLUG (FLAT PLUG STANDARD)
- **CUSTOMIZABLE CONFIGURATIONS AND FINISHES**
- **UL LISTED FOR MOUNTING IN FURNITURE**
- 15A





#### AC POWER & DATA CONNECTIVITY SOLUTION

M-POWER-4T-AAM6-BATP

Specs:

## Distributed by



Mormax Company, Inc.
8 Westchester Plaza

Elmsford, NY 10523

<u>&</u>

914-699-0101

sales@mormax.com mormax.com

# Modules/Ports:

- A Tamper Resistant AC Receptacle
- M Double USB-A (Fast Charging Ports 18W)
- 6 CAT 6