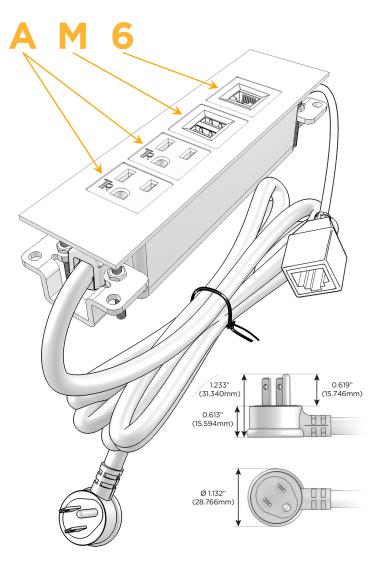

#### Plug:

Supplied with Low Profile Flat 45° Angle 120 VAC

Optional Standard Straight 120 VAC Plug

Optional Straight 120 VAC Pass-through Plug

- CLEAN, COMPACT DESIGN
- **STREAMLINED**
- LOW PROFILE
- SIDE-EXITING CORDS
- **PLUG & PLAY**
- 6' AC CORD & PLUG (FLAT PLUG STANDARD)
- **CUSTOMIZABLE CONFIGURATIONS AND FINISHES**
- **UL LISTED FOR MOUNTING IN FURNITURE**
- 15A

# Modules/Ports:

- A Tamper Resistant AC Receptacle
- M Double USB-A (Fast Charging Ports 18W)
- 6 CAT 6