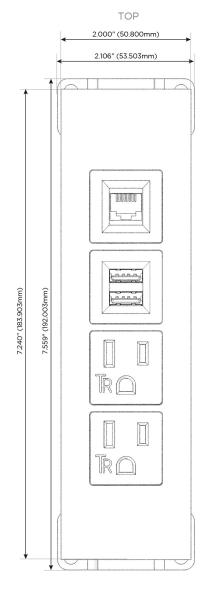

#### AC POWER & DATA CONNECTIVITY SOLUTION

M-POWER-4T-AAM6-BATP

Specs:

# Modules/Ports:

- A Tamper Resistant AC Receptacle
- M Double USB-A (Fast Charging Ports 18W)
- 6 CAT 6