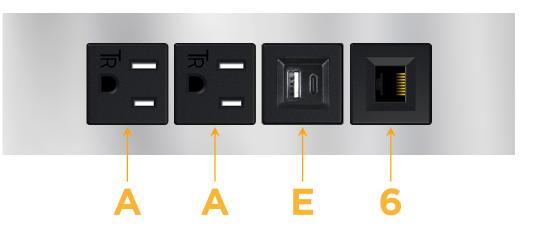

## Module/Port Options:

- A Tamper Resistant AC Receptacle
- E USB-A & USB-C (20W)
- M Double USB-A (Fast Charging Ports 18W)
- H HDMI
- 6 CAT 6
- 12 RJ 12
- X Switched AC
- Y 3-Way Switch (Low Voltage)
- V USB-C (45W High Speed Charging Port)
- S USB-C (25W High Speed Charging Port)
- R Switched AC (Rocker Switch)
- D Dimmer Switch