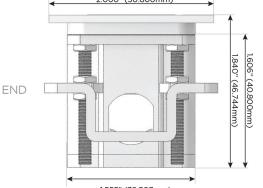

#### Plug:

Supplied with Low Profile Flat 45° Angle 120 VAC Plug

**Optional Standard Straight 120 VAC Plug** 

Optional Straight 120 VAC Pass-through Plug

- CLEAN, COMPACT DESIGN
- STREAMLINED
- LOW PROFILE
- SIDE-EXITING CORDS
- PLUG & PLAY
- 6' AC CORD & PLUG (FLAT PLUG STANDARD)
- CUSTOMIZABLE CONFIGURATIONS AND FINISHES
- UL LISTED FOR MOUNTING IN FURNITURE
- 15A