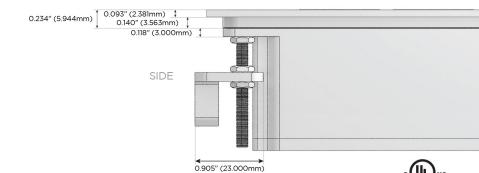

#### Plug:

Supplied with Low Profile Flat 45° Angle 120 VAC Plug

**Optional Standard Straight 120 VAC Plug** 

Optional Straight 120 VAC Pass-through Plug

- CLEAN, COMPACT DESIGN
- STREAMLINED
- LOW PROFILE
- SIDE-EXITING CORDS
- PLUG & PLAY
- 6' AC CORD & PLUG (FLAT PLUG STANDARD)
- CUSTOMIZABLE CONFIGURATIONS AND FINISHES
- UL LISTED FOR MOUNTING IN FURNITURE
- 15A