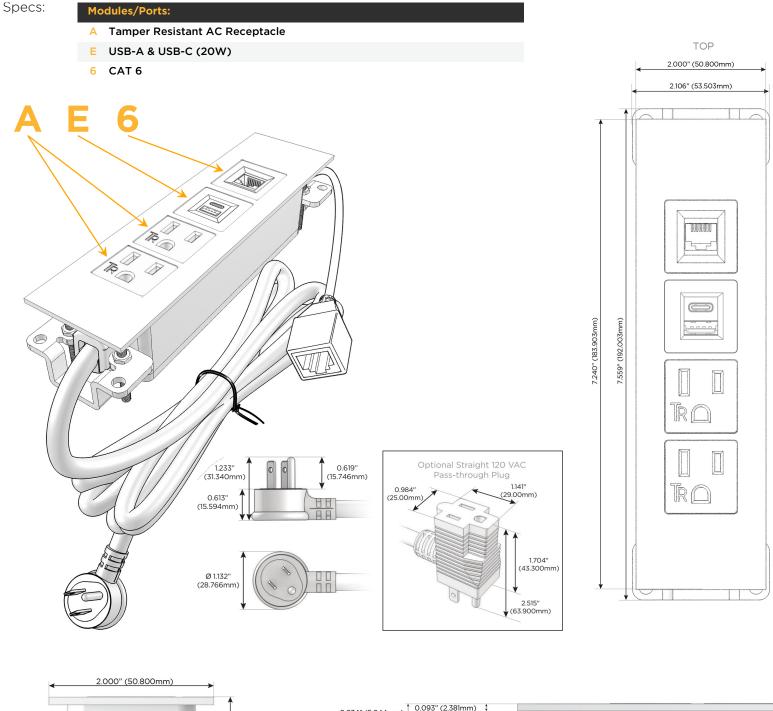

## Module/Port Options:

- A Tamper Resistant AC Receptacle
- E USB-A & USB-C (20W)
- M Double USB-A (Fast Charging Ports 18W)
- H HDMI
- 6 CAT 6
- 12 RJ 12
- X Switched AC
- Y 3-Way Switch (Low Voltage)
- V USB-C (45W High Speed Charging Port)
- S USB-C (25W High Speed Charging Port)
- R Switched AC (Rocker Switch)
- D Dimmer Switch

#### Plug:

Supplied with Low Profile Flat 45° Angle 120 VAC Plug

**Optional Standard Straight 120 VAC Plug** 

Optional Straight 120 VAC Pass-through Plug

- CLEAN, COMPACT DESIGN
- STREAMLINED
- LOW PROFILE
- SIDE-EXITING CORDS
- PLUG & PLAY
- 6' AC CORD & PLUG (FLAT PLUG STANDARD)
- CUSTOMIZABLE CONFIGURATIONS AND FINISHES
- UL LISTED FOR MOUNTING IN FURNITURE
- 15A