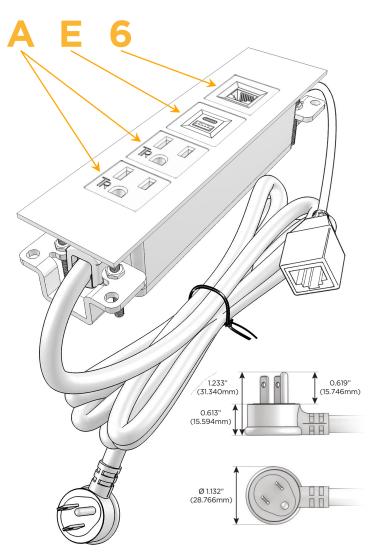

### Plug:

Supplied with Low Profile Flat 45° Angle 120 VAC

Optional Standard Straight 120 VAC Plug

Optional Straight 120 VAC Pass-through Plug

- CLEAN, COMPACT DESIGN
- **STREAMLINED**
- LOW PROFILE
- SIDE-EXITING CORDS
- **PLUG & PLAY**
- 6' AC CORD & PLUG (FLAT PLUG STANDARD)
- **CUSTOMIZABLE CONFIGURATIONS AND FINISHES**
- **UL LISTED FOR MOUNTING IN FURNITURE**
- 15A

## **Modules/Ports:**

- A Tamper Resistant AC Receptacle
- E USB-A & USB-C (20W)
- 6 CAT 6