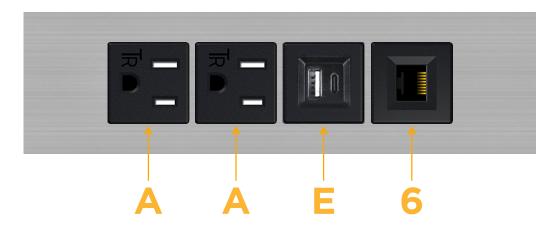

## **Modules/Ports:**

- A Tamper Resistant AC Receptacle
- E USB-A & USB-C (20W)
- 6 CAT 6