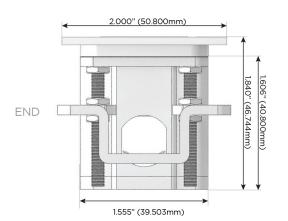

#### AC POWER & DATA CONNECTIVITY SOLUTION

M-POWER-4T-AAE6-SS4TP

Distributed by

Mormax Company, Inc. 8 Westchester Plaza

Elmsford, NY 10523

914-699-0101 sales@mormax.com

mormax.com

Metro Light & Power's line of power & data solutions offers sophisticated design elements combined with greater ease of installation. Streamlined and low-profile, enhanced by side-exiting cords, our outlets advance the industry with their cutting edge look and feel. We believe flexibility is key, and we provide a variety of mounting options, including the ability to mount in limited spaces. Our outlets are available in many finishes and configurations, in addition to a custom color and finish capability for our clients.

### AC POWER & DATA CONNECTIVITY SOLUTION

M-POWER-4T-AAE6-SS4TP