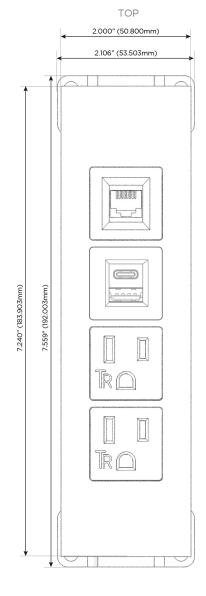

## **Modules/Ports:**

- A Tamper Resistant AC Receptacle
- E USB-A & USB-C (20W)
- 6 CAT 6