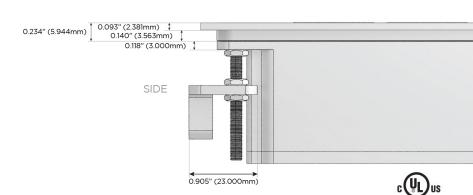

Charging Port)
- USB-C (25W High Speed Charging Port)
- R Switched AC (Rocker Switch)
- D Dimmer Switch

## Plug:

Supplied with Low Profile Flat 45° Angle 120 VAC

Optional Standard Straight 120 VAC Plug

Optional Straight 120 VAC Pass-through Plug

- CLEAN, COMPACT DESIGN
- **STREAMLINED**
- LOW PROFILE
- SIDE-EXITING CORDS
- **PLUG & PLAY**
- 6' AC CORD & PLUG (FLAT PLUG STANDARD)
- **CUSTOMIZABLE CONFIGURATIONS AND FINISHES**
- **UL LISTED FOR MOUNTING IN FURNITURE**
- 15A





## AC POWER & DATA CONNECTIVITY SOLUTION

M-POWER-4T-AAE6-SS4ATP

Specs:

# Distributed by



Mormax Company, Inc.
8 Westchester Plaza

Elmsford, NY 10523

<u>&</u>

914-699-0101

(

sales@mormax.com mormax.com

## **Modules/Ports:**

- A Tamper Resistant AC Receptacle
- E USB-A & USB-C (20W)
- 6 CAT 6