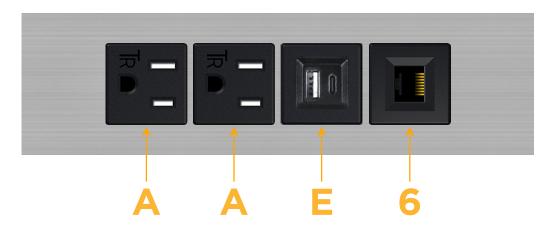

## **Modules/Ports:**

- A Tamper Resistant AC Receptacle
- E USB-A & USB-C (20W)
- 6 CAT 6