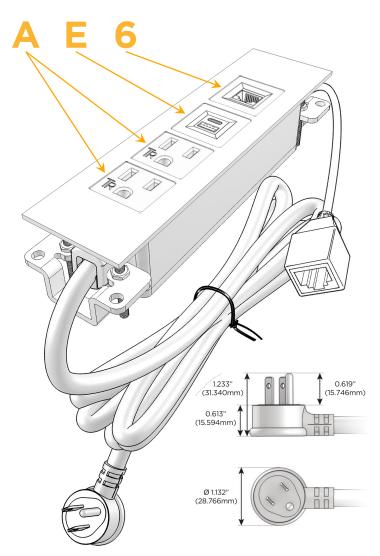

## Plug:

Supplied with Low Profile Flat 45° Angle 120 VAC

Optional Standard Straight 120 VAC Plug

Optional Straight 120 VAC Pass-through Plug

- CLEAN, COMPACT DESIGN
- **STREAMLINED**
- LOW PROFILE
- SIDE-EXITING CORDS
- **PLUG & PLAY**
- 6' AC CORD & PLUG (FLAT PLUG STANDARD)
- **CUSTOMIZABLE CONFIGURATIONS AND FINISHES**
- **UL LISTED FOR MOUNTING IN FURNITURE**
- 15A

## **Modules/Ports:**

- A Tamper Resistant AC Receptacle
- E USB-A & USB-C (20W)
- 6 CAT 6