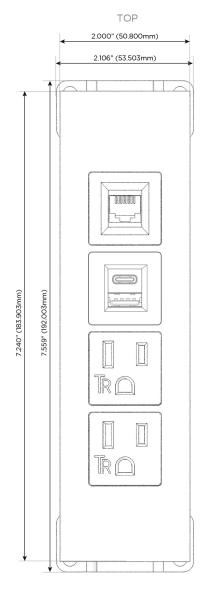

eed Charging Port)
- USB-C (25W High Speed Charging Port)
- R Switched AC (Rocker Switch)
- D Dimmer Switch

## Plug:

Supplied with Low Profile Flat 45° Angle 120 VAC

Optional Standard Straight 120 VAC Plug

Optional Straight 120 VAC Pass-through Plug

- CLEAN, COMPACT DESIGN
- **STREAMLINED**
- LOW PROFILE
- SIDE-EXITING CORDS
- **PLUG & PLAY**
- 6' AC CORD & PLUG (FLAT PLUG STANDARD)
- **CUSTOMIZABLE CONFIGURATIONS AND FINISHES**
- **UL LISTED FOR MOUNTING IN FURNITURE**
- 15A





## AC POWER & DATA CONNECTIVITY SOLUTION

M-POWER-4T-AAE6-SS4ATP

Specs:

# Distributed by



Mormax Company, Inc.
8 Westchester Plaza

Elmsford, NY 10523

<u>&</u>

914-699-0101

(

sales@mormax.com mormax.com

## **Modules/Ports:**

- A Tamper Resistant AC Receptacle
- E USB-A & USB-C (20W)
- 6 CAT 6