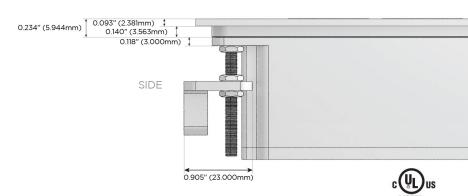

### Plug:

Supplied with Low Profile Flat 45° Angle 120 VAC Plug

Optional Standard Straight 120 VAC Plug

Optional Straight 120 VAC Pass-through Plug

- CLEAN, COMPACT DESIGN
- STREAMLINED
- LOW PROFILE
- SIDE-EXITING CORDS
- PLUG & PLAY
- 6' AC CORD & PLUG (FLAT PLUG STANDARD)
- CUSTOMIZABLE CONFIGURATIONS AND FINISHES
- UL LISTED FOR MOUNTING IN FURNITURE
- 15A