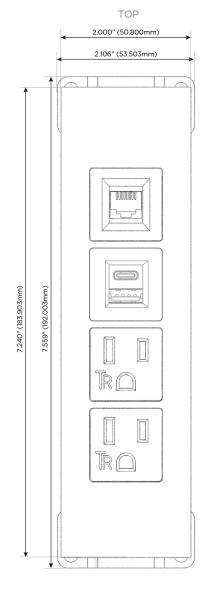

## **Module/Port Options:**

- A Tamper Resistant AC Receptacle
- E USB-A & USB-C (20W)
- M Double USB-A (Fast Charging Ports 18W)
- H HDMI
- 6 CAT 6
- 12 RJ 12
- X Switched AC
- Y 3-Way Switch (Low Voltage)
- V USB-C (45W High Speed Charging Port)
- S USB-C (25W High Speed Charging Port)
- R Switched AC (Rocker Switch)
- **D** Dimmer Switch