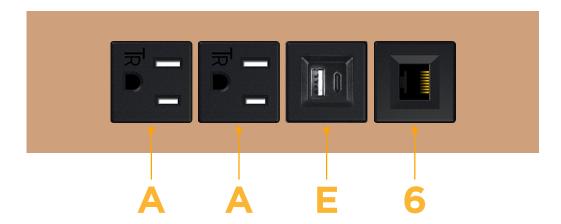

## **Module/Port Options:**

- A Tamper Resistant AC Receptacle
- E USB-A & USB-C (20W)
- M Double USB-A (Fast Charging Ports 18W)
- H HDMI
- 6 CAT 6
- 12 RJ 12
- X Switched AC
- Y 3-Way Switch (Low Voltage)
- V USB-C (45W High Speed Charging Port)
- S USB-C (25W High Speed Charging Port)
- R Switched AC (Rocker Switch)
- **D** Dimmer Switch

# Distributed by

Mormax Company, Inc.
8 Westchester Plaza

Elmsford, NY 10523

914-699-0101

sales@mormax.com mormax.com

AE6-CUATP

Specs: Modules/Ports:

A Tamper Resistant AC Receptacle

E USB-A & USB-C (20W)

6 CAT 6