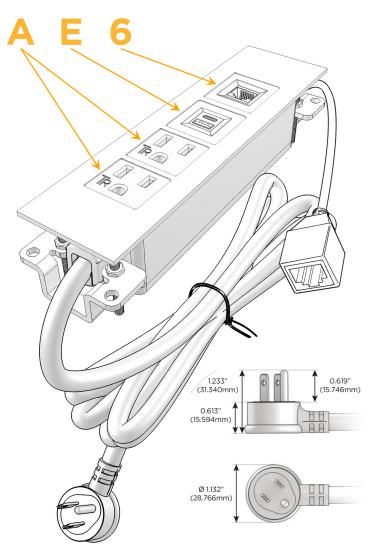

## **Module/Port Options:**

- A Tamper Resistant AC Receptacle
- E USB-A & USB-C (20W)
- M Double USB-A (Fast Charging Ports 18W)
- H HDMI
- 6 CAT 6
- 12 RJ 12
- X Switched AC
- Y 3-Way Switch (Low Voltage)
- V USB-C (45W High Speed Charging Port)
- S USB-C (25W High Speed Charging Port)
- R Switched AC (Rocker Switch)
- **D** Dimmer Switch

### Plug:

Supplied with Low Profile Flat 45° Angle 120 VAC Plug

Optional Standard Straight 120 VAC Plug

Optional Straight 120 VAC Pass-through Plug

- CLEAN, COMPACT DESIGN
- STREAMLINED
- LOW PROFILE
- SIDE-EXITING CORDS
- PLUG & PLAY
- 6' AC CORD & PLUG (FLAT PLUG STANDARD)
- CUSTOMIZABLE CONFIGURATIONS AND FINISHES
- UL LISTED FOR MOUNTING IN FURNITURE
- 15A