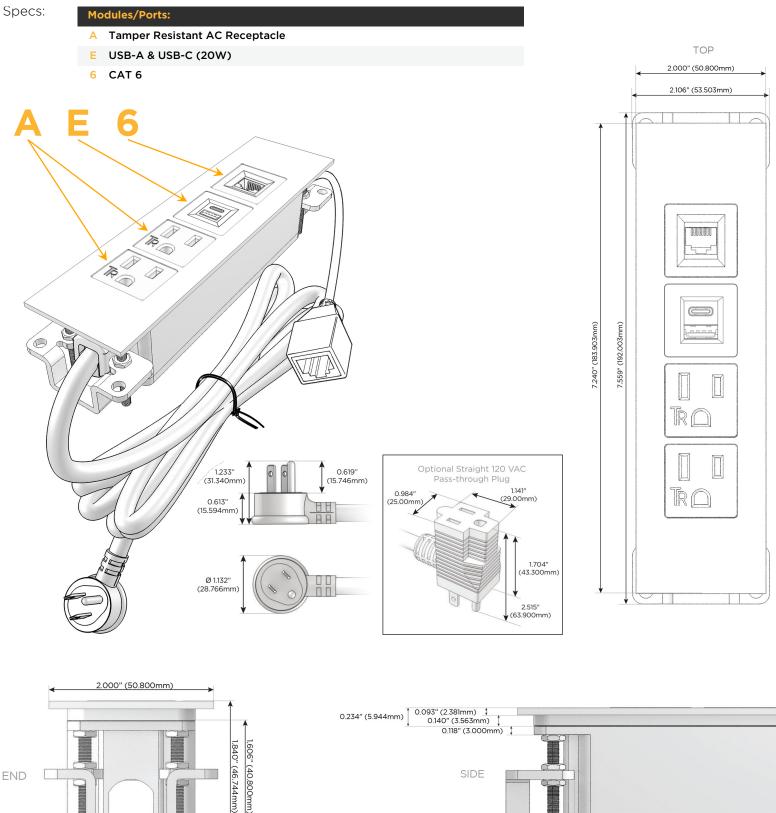

### 5: Module/Port Options:

- A Tamper Resistant AC Receptacle
- E USB-A & USB-C (20W)
- M Double USB-A (Fast Charging Ports 18W)
- H HDMI
- 6 CAT 6
- 12 RJ 12
- X Switched AC
- Y 3-Way Switch (Low Voltage)
- V USB-C (45W High Speed Charging Port)
- S USB-C (25W High Speed Charging Port)
- R Switched AC (Rocker Switch)
- D Dimmer Switch

#### Plug:

Supplied with Low Profile Flat 45° Angle 120 VAC Plug

**Optional Standard Straight 120 VAC Plug** 

Optional Straight 120 VAC Pass-through Plug

- CLEAN, COMPACT DESIGN
- STREAMLINED
- LOW PROFILE
- SIDE-EXITING CORDS
- PLUG & PLAY
- 6' AC CORD & PLUG (FLAT PLUG STANDARD)
- CUSTOMIZABLE CONFIGURATIONS AND FINISHES
- UL LISTED FOR MOUNTING IN FURNITURE
- 15A