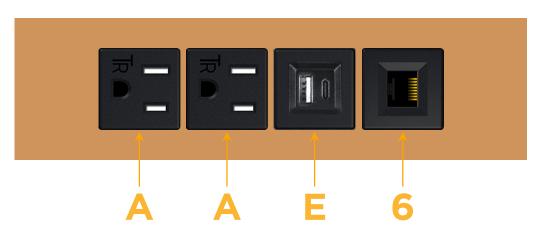

### 5: Module/Port Options:

- A Tamper Resistant AC Receptacle
- E USB-A & USB-C (20W)
- M Double USB-A (Fast Charging Ports 18W)
- H HDMI
- 6 CAT 6
- 12 RJ 12
- X Switched AC
- Y 3-Way Switch (Low Voltage)
- V USB-C (45W High Speed Charging Port)
- S USB-C (25W High Speed Charging Port)
- R Switched AC (Rocker Switch)
- D Dimmer Switch