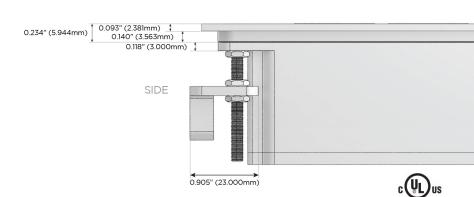

ort)
- USB-C (25W High Speed Charging Port)
- R Switched AC (Rocker Switch)
- D Dimmer Switch

#### Plug:

Supplied with Low Profile Flat 45° Angle 120 VAC

Optional Standard Straight 120 VAC Plug

Optional Straight 120 VAC Pass-through Plug

- CLEAN, COMPACT DESIGN
- **STREAMLINED**
- LOW PROFILE
- SIDE-EXITING CORDS
- **PLUG & PLAY**
- 6' AC CORD & PLUG (FLAT PLUG STANDARD)
- **CUSTOMIZABLE CONFIGURATIONS AND FINISHES**
- **UL LISTED FOR MOUNTING IN FURNITURE**
- 15A





#### AC POWER & DATA CONNECTIVITY SOLUTION

M-POWER-4T-AAE6-CRATP

# Distributed by



Mormax Company, Inc.
8 Westchester Plaza

Elmsford, NY 10523

<u>&</u>

914-699-0101

sales@mormax.com mormax.com

Specs: Modules/Ports:

riodales/i orts.

- A Tamper Resistant AC Receptacle
- E USB-A & USB-C (20W)
- 6 CAT 6