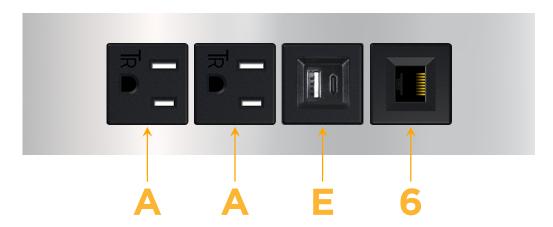

## **Module/Port Options:**

- **Tamper Resistant AC Receptacle**
- USB-A & USB-C (20W)
- Double USB-A (Fast Charging Ports 18W)
- **HDMI**
- CAT 6
- 12 RJ 12
- X Switched AC
- 3-Way Switch (Low Voltage)
- V USB-C (45W High Speed Charging Port)
- USB-C (25W High Speed Charging Port)
- R Switched AC (Rocker Switch)
- D Dimmer Switch

- A Tamper Resistant AC Receptacle
- E USB-A & USB-C (20W)
- 6 CAT 6