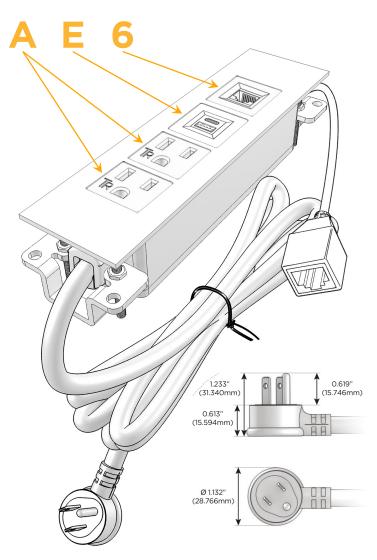

#### Plug:

Supplied with Low Profile Flat 45° Angle 120 VAC

Optional Standard Straight 120 VAC Plug

Optional Straight 120 VAC Pass-through Plug

- CLEAN, COMPACT DESIGN
- **STREAMLINED**
- LOW PROFILE
- SIDE-EXITING CORDS
- **PLUG & PLAY**
- 6' AC CORD & PLUG (FLAT PLUG STANDARD)
- **CUSTOMIZABLE CONFIGURATIONS AND FINISHES**
- **UL LISTED FOR MOUNTING IN FURNITURE**
- 15A