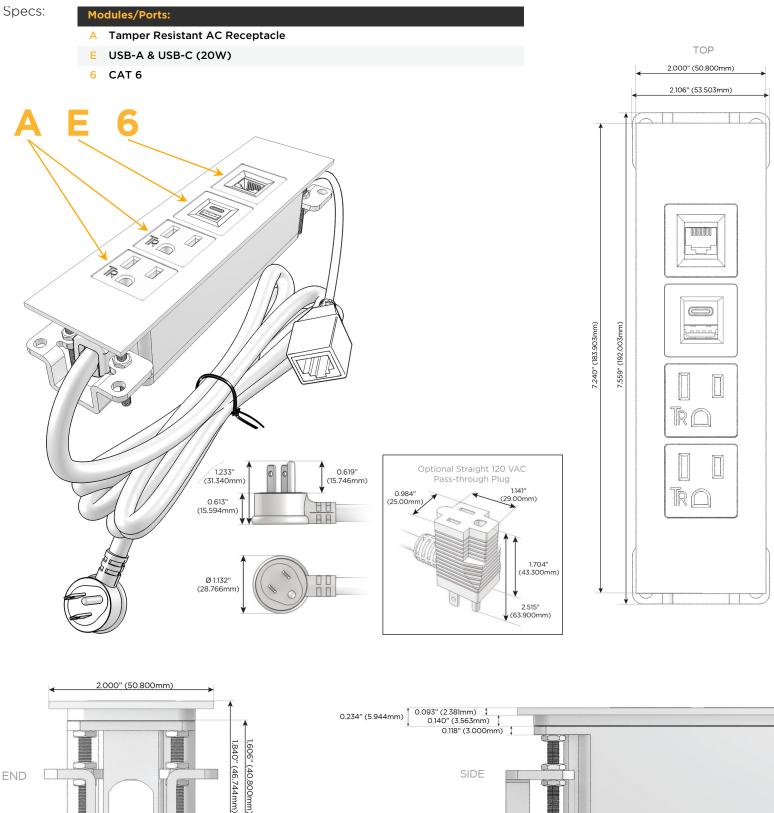

## Module/Port Options:

- A Tamper Resistant AC Receptacle
- E USB-A & USB-C (20W)
- M Double USB-A (Fast Charging Ports 18W)
- H HDMI
- 6 CAT 6
- 12 RJ 12
- X Switched AC
- Y 3-Way Switch (Low Voltage)
- V USB-C (45W High Speed Charging Port)
- S USB-C (25W High Speed Charging Port)
- R Switched AC (Rocker Switch)
- D Dimmer Switch

#### Plug:

Supplied with Low Profile Flat 45° Angle 120 VAC Plug

**Optional Standard Straight 120 VAC Plug** 

Optional Straight 120 VAC Pass-through Plug

- CLEAN, COMPACT DESIGN
- STREAMLINED
- LOW PROFILE
- SIDE-EXITING CORDS
- PLUG & PLAY
- 6' AC CORD & PLUG (FLAT PLUG STANDARD)
- CUSTOMIZABLE CONFIGURATIONS AND FINISHES
- UL LISTED FOR MOUNTING IN FURNITURE
- 15A

# AC POWER & DATA CONNECTIVITY SOLUTION

M-POWER-4T-AAE6-BZTP

END

1.555" (39.503mm)

Mormax Company, Inc. 8 Westchester Plaza Elmsford, NY 10523

C 914-699-0101 sales@mormax.com  $\square$ mormax.com

SIDE

0.905" (23.000mm)