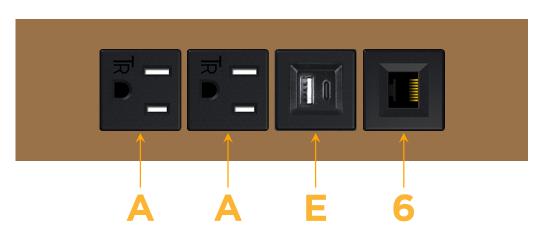

## Module/Port Options:

- A Tamper Resistant AC Receptacle
- E USB-A & USB-C (20W)
- M Double USB-A (Fast Charging Ports 18W)
- H HDMI
- 6 CAT 6
- 12 RJ 12
- X Switched AC
- Y 3-Way Switch (Low Voltage)
- V USB-C (45W High Speed Charging Port)
- S USB-C (25W High Speed Charging Port)
- R Switched AC (Rocker Switch)
- D Dimmer Switch