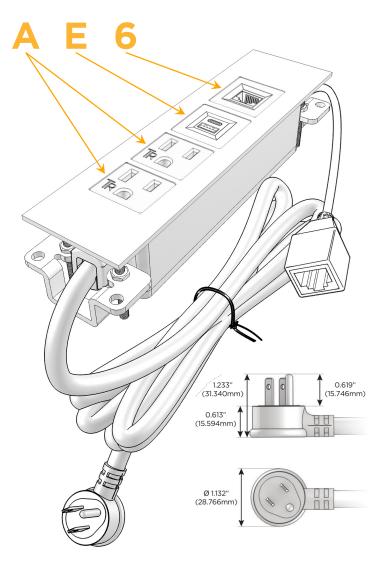

## Plug:

Supplied with Low Profile Flat 45° Angle 120 VAC

Optional Standard Straight 120 VAC Plug

Optional Straight 120 VAC Pass-through Plug

- CLEAN, COMPACT DESIGN
- **STREAMLINED**
- LOW PROFILE
- SIDE-EXITING CORDS
- **PLUG & PLAY**
- 6' AC CORD & PLUG (FLAT PLUG STANDARD)
- **CUSTOMIZABLE CONFIGURATIONS AND FINISHES**
- **UL LISTED FOR MOUNTING IN FURNITURE**
- 15A

# **Modules/Ports:**

- A Tamper Resistant AC Receptacle
- E USB-A & USB-C (20W)
- 6 CAT 6