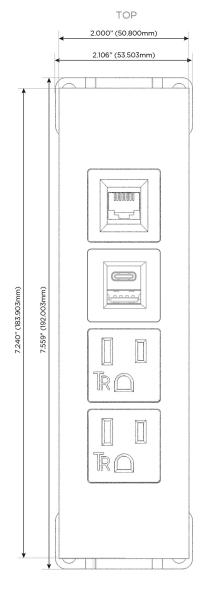

## AC POWER & DATA CONNECTIVITY SOLUTION

M-POWER-4T-AAE6-BZ5AATP

Specs:

# **Modules/Ports:**

- A Tamper Resistant AC Receptacle
- E USB-A & USB-C (20W)
- 6 CAT 6