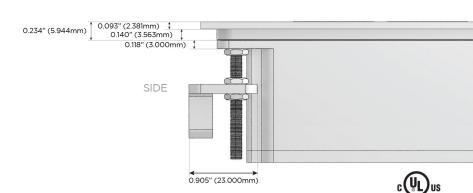

High Speed Charging Port)
- USB-C (25W High Speed Charging Port)
- R Switched AC (Rocker Switch)
- D Dimmer Switch

## Plug:

Supplied with Low Profile Flat 45° Angle 120 VAC

Optional Standard Straight 120 VAC Plug

Optional Straight 120 VAC Pass-through Plug

- CLEAN, COMPACT DESIGN
- **STREAMLINED**
- LOW PROFILE
- SIDE-EXITING CORDS
- **PLUG & PLAY**
- 6' AC CORD & PLUG (FLAT PLUG STANDARD)
- **CUSTOMIZABLE CONFIGURATIONS AND FINISHES**
- **UL LISTED FOR MOUNTING IN FURNITURE**
- 15A





## AC POWER & DATA CONNECTIVITY SOLUTION

M-POWER-4T-AAE6-BZ5AATP

Specs:

# Distributed by



Mormax Company, Inc.

914-699-0101

sales@mormax.com
mormax.com

8 Westchester Plaza Elmsford, NY 10523



# **Modules/Ports:**

- A Tamper Resistant AC Receptacle
- E USB-A & USB-C (20W)
- 6 CAT 6