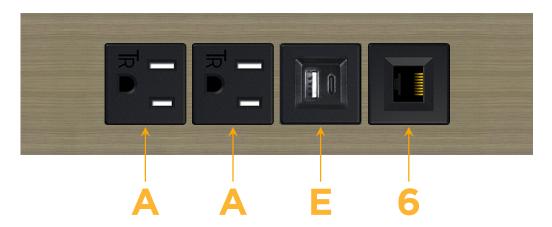

# **Modules/Ports:**

- A Tamper Resistant AC Receptacle
- E USB-A & USB-C (20W)
- 6 CAT 6