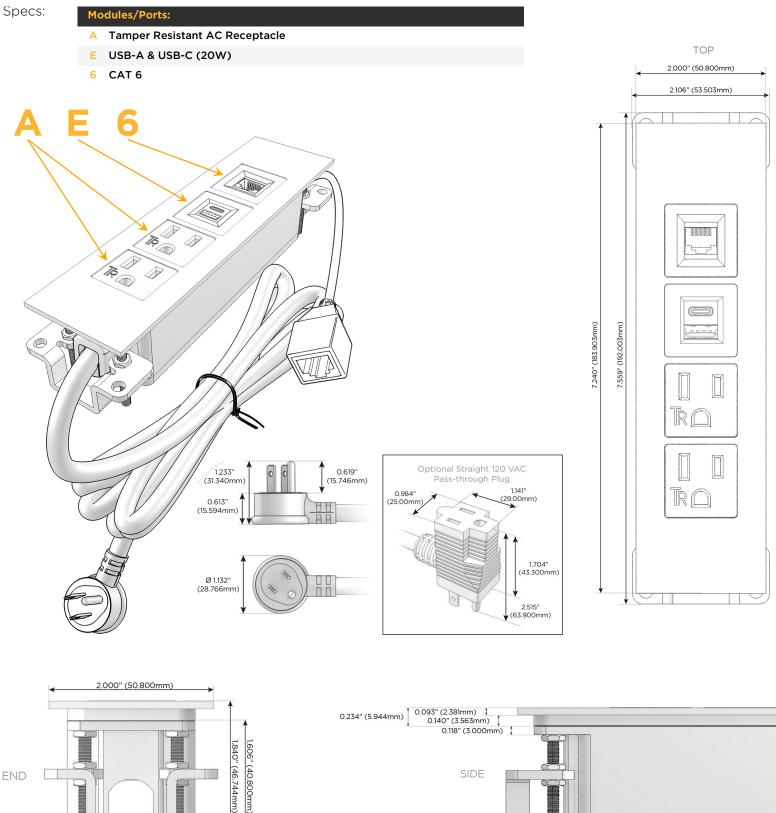

### Module/Port Options:

- A Tamper Resistant AC Receptacle
- E USB-A & USB-C (20W)
- M Double USB-A (Fast Charging Ports 18W)
- H HDMI
- 6 CAT 6
- 12 RJ 12
- X Switched AC
- Y 3-Way Switch (Low Voltage)
- V USB-C (45W High Speed Charging Port)
- S USB-C (25W High Speed Charging Port)
- R Switched AC (Rocker Switch)
- D Dimmer Switch

#### Plug:

Supplied with Low Profile Flat 45° Angle 120 VAC Plug

**Optional Standard Straight 120 VAC Plug** 

Optional Straight 120 VAC Pass-through Plug

- CLEAN, COMPACT DESIGN
- STREAMLINED
- LOW PROFILE
- SIDE-EXITING CORDS
- PLUG & PLAY
- 6' AC CORD & PLUG (FLAT PLUG STANDARD)
- CUSTOMIZABLE CONFIGURATIONS AND FINISHES
- UL LISTED FOR MOUNTING IN FURNITURE
- 15A