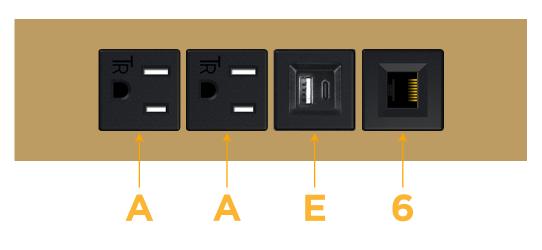

### Module/Port Options:

- A Tamper Resistant AC Receptacle
- E USB-A & USB-C (20W)
- M Double USB-A (Fast Charging Ports 18W)
- H HDMI
- 6 CAT 6
- 12 RJ 12
- X Switched AC
- Y 3-Way Switch (Low Voltage)
- V USB-C (45W High Speed Charging Port)
- S USB-C (25W High Speed Charging Port)
- R Switched AC (Rocker Switch)
- D Dimmer Switch