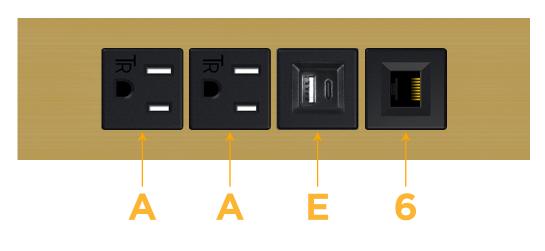

# Module/Port Options:

- **Tamper Resistant AC Receptacle** Α
- USB-A & USB-C (20W) Е
- Double USB-A (Fast Charging Ports 18W) Μ
- HDMI H.
- CAT 6 6
- 12 RJ 12
- X Switched AC
- 3-Way Switch (Low Voltage) Y
- V USB-C (45W High Speed Charging Port)
- S USB-C (25W High Speed Charging Port)
- R Switched AC (Rocker Switch)
- D Dimmer Switch