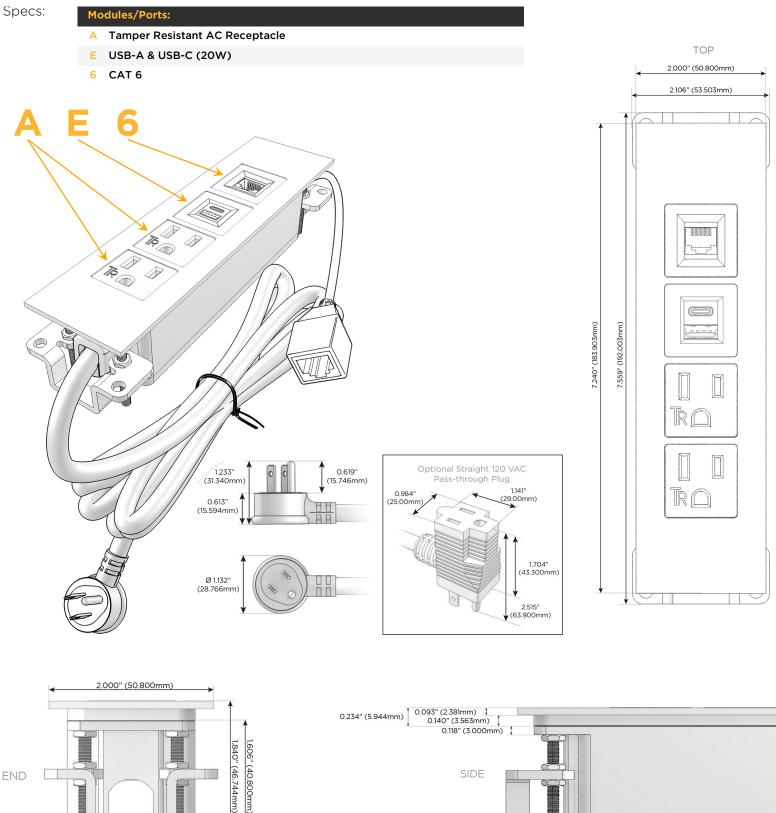

# Module/Port Options:

- **Tamper Resistant AC Receptacle** Α
- USB-A & USB-C (20W) Е
- Double USB-A (Fast Charging Ports 18W) Μ
- HDMI H.
- CAT 6 6
- 12 RJ 12
- X Switched AC
- 3-Way Switch (Low Voltage) Y
- V USB-C (45W High Speed Charging Port)
- S USB-C (25W High Speed Charging Port)
- R Switched AC (Rocker Switch)
- D Dimmer Switch

#### Plug:

Supplied with Low Profile Flat 45° Angle 120 VAC Plug

- **Optional Standard Straight 120 VAC Plug**
- Optional Straight 120 VAC Pass-through Plug

- CLEAN, COMPACT DESIGN
- STREAMLINED
- LOW PROFILE
- SIDE-EXITING CORDS
- **PLUG & PLAY**
- 6' AC CORD & PLUG (FLAT PLUG STANDARD)
- CUSTOMIZABLE CONFIGURATIONS AND FINISHES
- UL LISTED FOR MOUNTING IN FURNITURE
- 15A