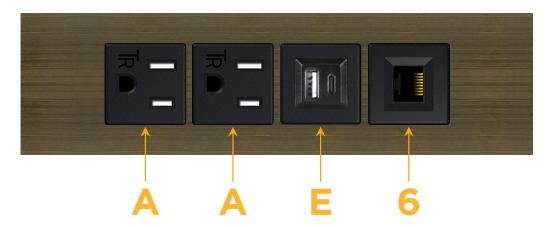

# Modules/Ports:

- A Tamper Resistant AC Receptacle
- E USB-A & USB-C (20W)
- 6 CAT 6