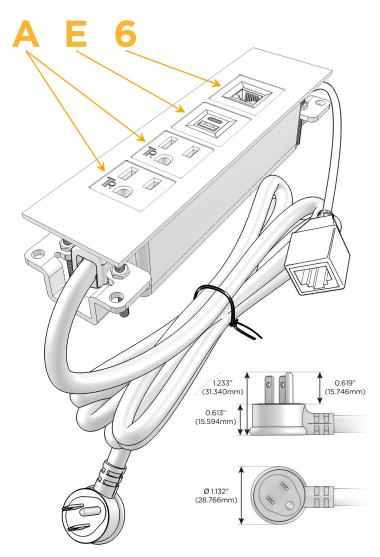

#### Plug:

Supplied with Low Profile Flat 45° Angle 120 VAC

Optional Standard Straight 120 VAC Plug

Optional Straight 120 VAC Pass-through Plug

- CLEAN, COMPACT DESIGN
- **STREAMLINED**
- LOW PROFILE
- SIDE-EXITING CORDS
- **PLUG & PLAY**
- 6' AC CORD & PLUG (FLAT PLUG STANDARD)
- **CUSTOMIZABLE CONFIGURATIONS AND FINISHES**
- **UL LISTED FOR MOUNTING IN FURNITURE**
- 15A

# Modules/Ports:

- A Tamper Resistant AC Receptacle
- E USB-A & USB-C (20W)
- 6 CAT 6