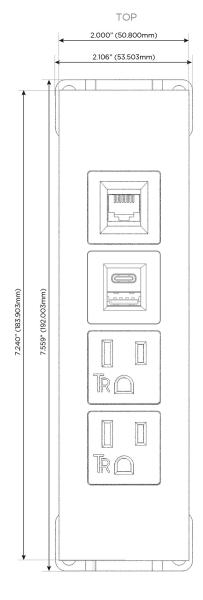

ed Charging Port)
- USB-C (25W High Speed Charging Port)
- R Switched AC (Rocker Switch)
- D **Dimmer Switch**

#### Plug:

Supplied with Low Profile Flat 45° Angle 120 VAC

Optional Standard Straight 120 VAC Plug

Optional Straight 120 VAC Pass-through Plug

- CLEAN, COMPACT DESIGN
- **STREAMLINED**
- LOW PROFILE
- SIDE-EXITING CORDS
- **PLUG & PLAY**
- 6' AC CORD & PLUG (FLAT PLUG STANDARD)
- **CUSTOMIZABLE CONFIGURATIONS AND FINISHES**
- **UL LISTED FOR MOUNTING IN FURNITURE**
- 15A





#### AC POWER & DATA CONNECTIVITY SOLUTION

M-POWER-4T-AAE6-APATP

Specs:

## Distributed by



Mormax Company, Inc.

8 Westchester Plaza

Elmsford, NY 10523

<u>&</u>

914-699-0101

sales@mormax.com
mormax.com

# Modules/Ports:

- A Tamper Resistant AC Receptacle
- E USB-A & USB-C (20W)
- 6 CAT 6