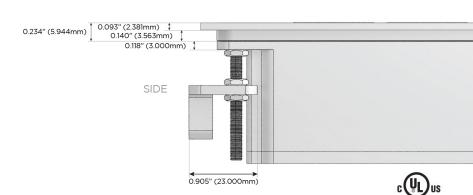

harging Port)
- USB-C (25W High Speed Charging Port)
- R Switched AC (Rocker Switch)
- D **Dimmer Switch**

#### Plug:

Supplied with Low Profile Flat 45° Angle 120 VAC

Optional Standard Straight 120 VAC Plug

Optional Straight 120 VAC Pass-through Plug

- CLEAN, COMPACT DESIGN
- **STREAMLINED**
- LOW PROFILE
- SIDE-EXITING CORDS
- **PLUG & PLAY**
- 6' AC CORD & PLUG (FLAT PLUG STANDARD)
- **CUSTOMIZABLE CONFIGURATIONS AND FINISHES**
- **UL LISTED FOR MOUNTING IN FURNITURE**
- 15A





#### AC POWER & DATA CONNECTIVITY SOLUTION

M-POWER-4T-AAE6-APATP

Specs:

## Distributed by



Mormax Company, Inc.

8 Westchester Plaza

Elmsford, NY 10523

<u>&</u>

914-699-0101

sales@mormax.com
mormax.com

# Modules/Ports:

- A Tamper Resistant AC Receptacle
- E USB-A & USB-C (20W)
- 6 CAT 6