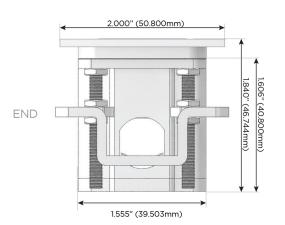

Charging Port)
- USB-C (25W High Speed Charging Port)
- R Switched AC (Rocker Switch)
- D **Dimmer Switch**

#### Plug:

Supplied with Low Profile Flat 45° Angle 120 VAC

Optional Standard Straight 120 VAC Plug

Optional Straight 120 VAC Pass-through Plug

- CLEAN, COMPACT DESIGN
- **STREAMLINED**
- LOW PROFILE
- SIDE-EXITING CORDS
- **PLUG & PLAY**
- 6' AC CORD & PLUG (FLAT PLUG STANDARD)
- **CUSTOMIZABLE CONFIGURATIONS AND FINISHES**
- **UL LISTED FOR MOUNTING IN FURNITURE**
- 15A





#### AC POWER & DATA CONNECTIVITY SOLUTION

M-POWER-4T-AAE6-APATP

Specs:

## Distributed by



Mormax Company, Inc.

8 Westchester Plaza

Elmsford, NY 10523

<u>&</u>

914-699-0101

sales@mormax.com
mormax.com

# Modules/Ports:

- A Tamper Resistant AC Receptacle
- E USB-A & USB-C (20W)
- 6 CAT 6