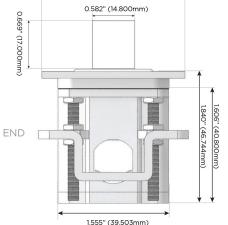

## AC POWER & DATA CONNECTIVITY SOLUTION

M-POWER-4T-AAD-BZ5STP

Specs:

- A Tamper Resistant AC Receptacle
- Dimmer Switch

0.234" (5.944mm)