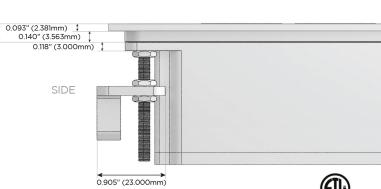

## AC POWER & DATA CONNECTIVITY SOLUTION

M-POWER-4T-AAD-BZ5STP

Specs:

- A Tamper Resistant AC Receptacle
- Dimmer Switch

0.234" (5.944mm)