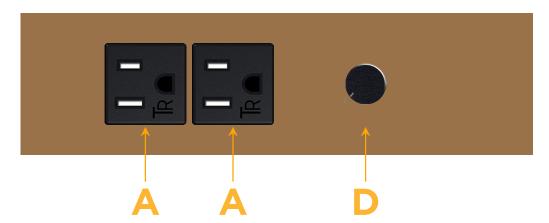

## **Module/Port Options:**

- **Tamper Resistant AC Receptacle**
- USB-A & USB-C (20W)
- Double USB-A (Fast Charging Ports 18W)
- **HDMI**
- CAT 6
- 12 RJ 12
- X Switched AC
- 3-Way Switch (Low Voltage)
- V USB-C (45W High Speed Charging Port)
- USB-C (25W High Speed Charging Port)
- R Switched AC (Rocker Switch)
- D Dimmer Switch

- A Tamper Resistant AC Receptacle
- Dimmer Switch

0.234" (5.944mm)