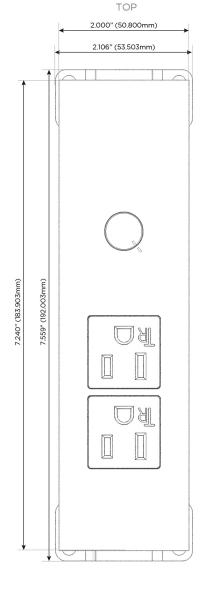

## **Module/Port Options:**

- **Tamper Resistant AC Receptacle**
- USB-A & USB-C (20W)
- Double USB-A (Fast Charging Ports 18W)
- **HDMI**
- CAT 6
- 12 RJ 12
- X Switched AC
- 3-Way Switch (Low Voltage)
- V USB-C (45W High Speed Charging Port)
- USB-C (25W High Speed Charging Port)
- R Switched AC (Rocker Switch)
- D Dimmer Switch

- A Tamper Resistant AC Receptacle
- Dimmer Switch

0.234" (5.944mm)