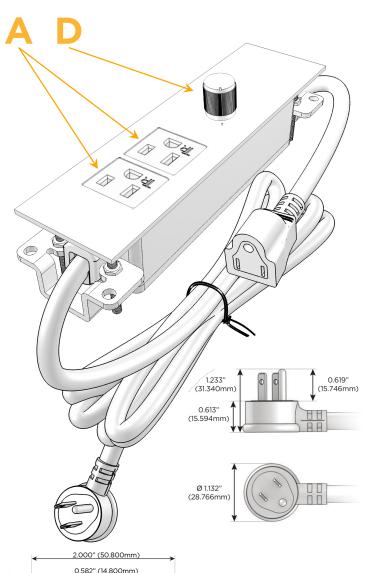

## **Module/Port Options:**

- **Tamper Resistant AC Receptacle**
- USB-A & USB-C (20W)
- Double USB-A (Fast Charging Ports 18W)
- **HDMI**
- CAT 6
- 12 RJ 12
- X Switched AC
- 3-Way Switch (Low Voltage)
- V USB-C (45W High Speed Charging Port)
- USB-C (25W High Speed Charging Port)
- R Switched AC (Rocker Switch)
- D Dimmer Switch

## Plug:

Supplied with Low Profile Flat 45° Angle 120 VAC

Optional Standard Straight 120 VAC Plug

Optional Straight 120 VAC Pass-through Plug

- CLEAN, COMPACT DESIGN
- **STREAMLINED**
- LOW PROFILE
- SIDE-EXITING CORDS
- **PLUG & PLAY**
- 6' AC CORD & PLUG (FLAT PLUG STANDARD)
- **CUSTOMIZABLE CONFIGURATIONS AND FINISHES**
- ETL LISTED FOR MOUNTING IN FURNITURE
- 15A

- A Tamper Resistant AC Receptacle
- Dimmer Switch

0.234" (5.944mm)