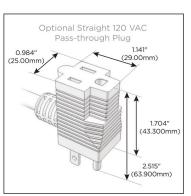

## Plug:

Supplied with Low Profile Flat 45° Angle 120 VAC

Optional Standard Straight 120 VAC Plug

Optional Straight 120 VAC Pass-through Plug

- CLEAN, COMPACT DESIGN
- **STREAMLINED**
- LOW PROFILE
- SIDE-EXITING CORDS
- **PLUG & PLAY**
- 6' AC CORD & PLUG (FLAT PLUG STANDARD)
- **CUSTOMIZABLE CONFIGURATIONS AND FINISHES**
- ETL LISTED FOR MOUNTING IN FURNITURE
- 15A