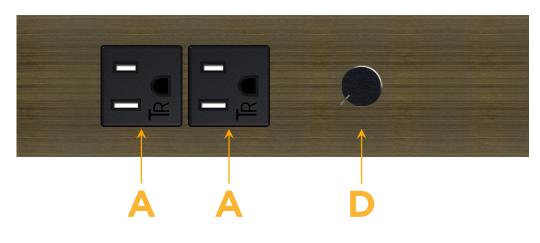

### Module/Port Options:

- **Tamper Resistant AC Receptacle** Α
- USB-A & USB-C (20W) Е
- Double USB-A (Fast Charging Ports 18W) Μ
- HDMI H.
- CAT 6 6
- 12 RJ 12
- X Switched AC
- 3-Way Switch (Low Voltage) Y
- V USB-C (45W High Speed Charging Port)
- USB-C (25W High Speed Charging Port)
- R Switched AC (Rocker Switch)
- D Dimmer Switch