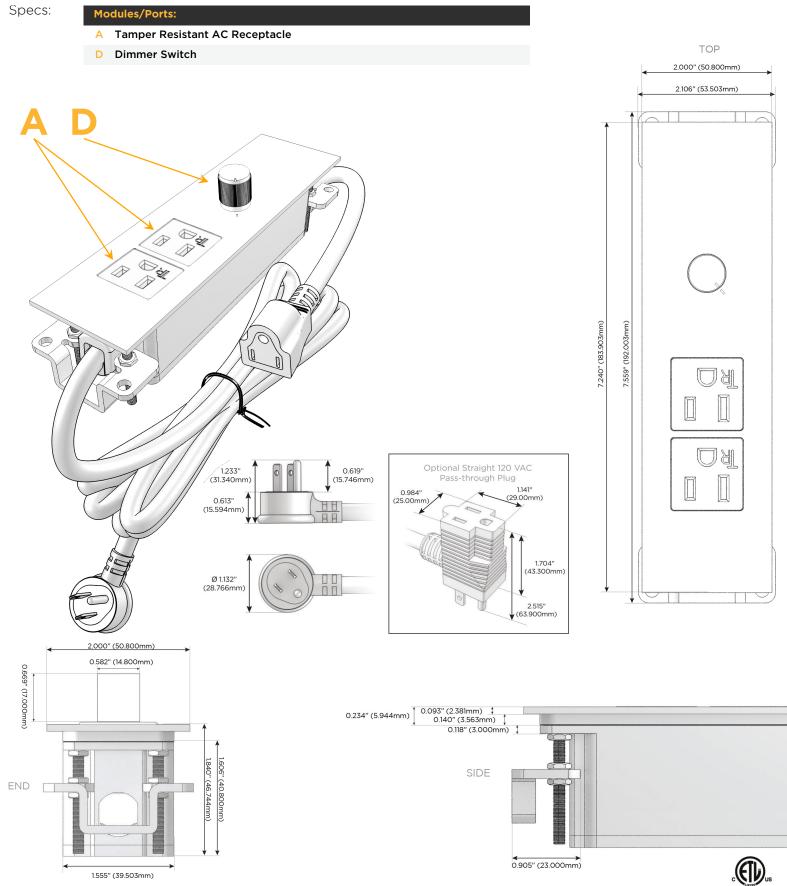

### Module/Port Options:

- **Tamper Resistant AC Receptacle** Α
- USB-A & USB-C (20W) Е
- Double USB-A (Fast Charging Ports 18W) Μ
- HDMI H.
- CAT 6 6
- 12 RJ 12
- X Switched AC
- 3-Way Switch (Low Voltage) Y
- V USB-C (45W High Speed Charging Port)
- USB-C (25W High Speed Charging Port)
- R Switched AC (Rocker Switch)
- D Dimmer Switch

#### Plug:

Supplied with Low Profile Flat 45° Angle 120 VAC Plug

- **Optional Standard Straight 120 VAC Plug**
- Optional Straight 120 VAC Pass-through Plug

- CLEAN, COMPACT DESIGN
- STREAMLINED
- LOW PROFILE
- SIDE-EXITING CORDS
- **PLUG & PLAY**
- 6' AC CORD & PLUG (FLAT PLUG STANDARD)
- CUSTOMIZABLE CONFIGURATIONS AND FINISHES
- ETL LISTED FOR MOUNTING IN FURNITURE
- 15A