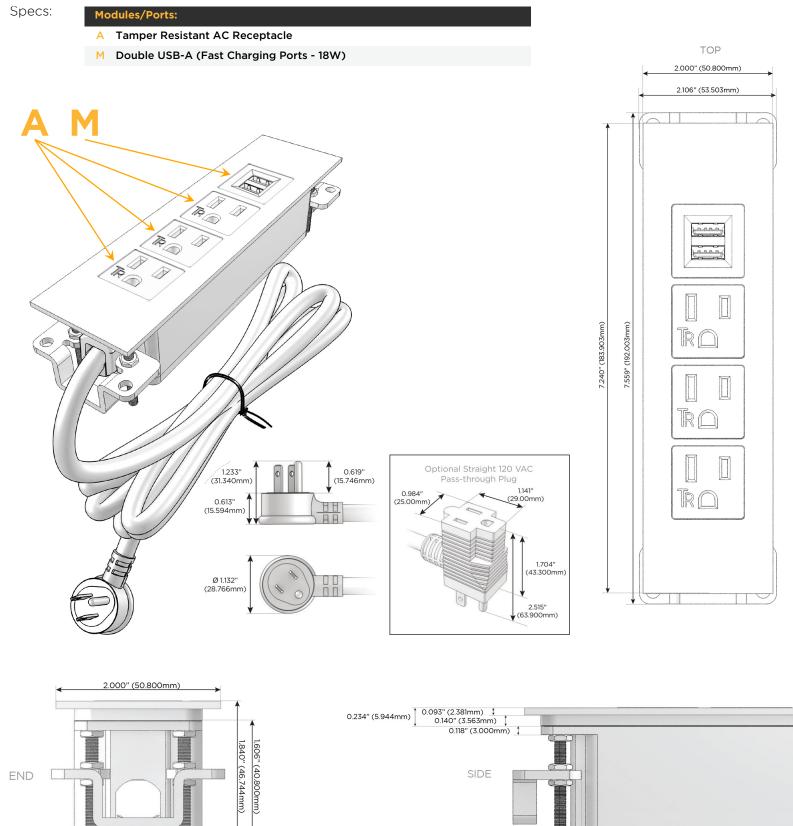

### Module/Port Options:

- A Tamper Resistant AC Receptacle
- E USB-A & USB-C (20W)
- M Double USB-A (Fast Charging Ports 18W)
- H HDMI
- 6 CAT 6
- 12 RJ 12
- X Switched AC
- Y 3-Way Switch (Low Voltage)
- V USB-C (45W High Speed Charging Port)
- S USB-C (25W High Speed Charging Port)
- R Switched AC (Rocker Switch)
- D Dimmer Switch

#### Plug:

Supplied with Low Profile Flat 45° Angle 120 VAC Plug

**Optional Standard Straight 120 VAC Plug** 

Optional Straight 120 VAC Pass-through Plug

- CLEAN, COMPACT DESIGN
- STREAMLINED
- LOW PROFILE
- SIDE-EXITING CORDS
- PLUG & PLAY
- 6' AC CORD & PLUG (FLAT PLUG STANDARD)
- CUSTOMIZABLE CONFIGURATIONS AND FINISHES
- UL LISTED FOR MOUNTING IN FURNITURE
- 15A