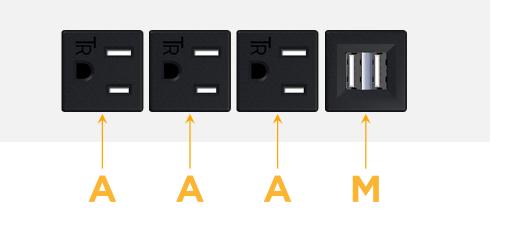

### Module/Port Options:

- A Tamper Resistant AC Receptacle
- E USB-A & USB-C (20W)
- M Double USB-A (Fast Charging Ports 18W)
- H HDMI
- 6 CAT 6
- 12 RJ 12
- X Switched AC
- Y 3-Way Switch (Low Voltage)
- V USB-C (45W High Speed Charging Port)
- S USB-C (25W High Speed Charging Port)
- R Switched AC (Rocker Switch)
- D Dimmer Switch