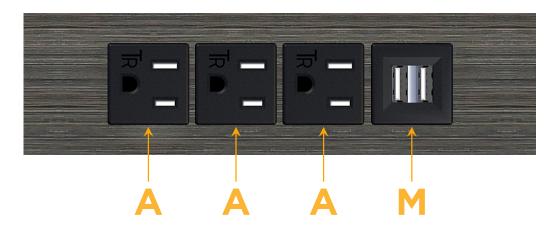

#### Trim Plate Finish: GUNMETAL (ABS)

M-POWER-4T-AAAM-S3ATP

Specs: Modules/Ports:

A Tamper Resistant AC Receptacle

M Double USB-A (Fast Charging Ports - 18W)