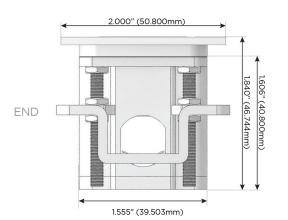

## Plug:

Supplied with Low Profile Flat 45° Angle 120 VAC Plug

Optional Standard Straight 120 VAC Plug

Optional Straight 120 VAC Pass-through Plug

- CLEAN, COMPACT DESIGN
- STREAMLINED
- LOW PROFILE
- SIDE-EXITING CORDS
- PLUG & PLAY
- 6' AC CORD & PLUG (FLAT PLUG STANDARD)
- CUSTOMIZABLE CONFIGURATIONS AND FINISHES
- UL LISTED FOR MOUNTING IN FURNITURE
- 15A