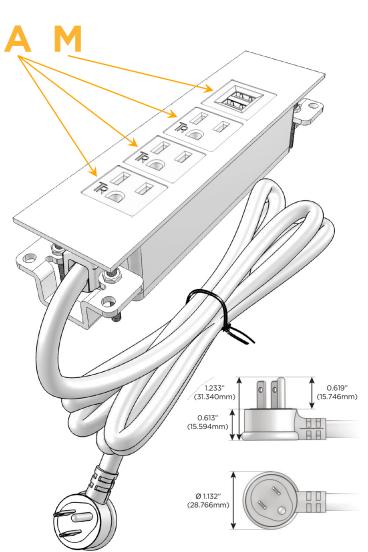

## **Module/Port Options:**

- A Tamper Resistant AC Receptacle
- E USB-A & USB-C (20W)
- M Double USB-A (Fast Charging Ports 18W)
- H HDMI
- 6 CAT 6
- 12 RJ 12
- X Switched AC
- Y 3-Way Switch (Low Voltage)
- V USB-C (45W High Speed Charging Port)
- S USB-C (25W High Speed Charging Port)
- R Switched AC (Rocker Switch)
- **D** Dimmer Switch

## Plug:

Supplied with Low Profile Flat 45° Angle 120 VAC Plug

Optional Standard Straight 120 VAC Plug

Optional Straight 120 VAC Pass-through Plug

- CLEAN, COMPACT DESIGN
- STREAMLINED
- LOW PROFILE
- SIDE-EXITING CORDS
- PLUG & PLAY
- 6' AC CORD & PLUG (FLAT PLUG STANDARD)
- CUSTOMIZABLE CONFIGURATIONS AND FINISHES
- UL LISTED FOR MOUNTING IN FURNITURE
- 15A

Specs: Modules/Ports:

A Tamper Resistant AC Receptacle

M Double USB-A (Fast Charging Ports - 18W)