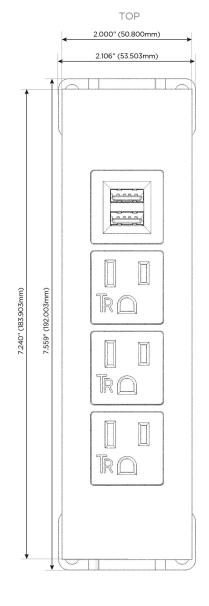

## **Module/Port Options:**

- A Tamper Resistant AC Receptacle
- E USB-A & USB-C (20W)
- M Double USB-A (Fast Charging Ports 18W)
- H HDMI
- 6 CAT 6
- 12 RJ 12
- X Switched AC
- Y 3-Way Switch (Low Voltage)
- V USB-C (45W High Speed Charging Port)
- S USB-C (25W High Speed Charging Port)
- R Switched AC (Rocker Switch)
- **D** Dimmer Switch

Specs: Modules/Ports:

A Tamper Resistant AC Receptacle

M Double USB-A (Fast Charging Ports - 18W)