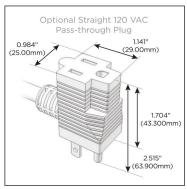

## Plug:

Supplied with Low Profile Flat 45° Angle 120 VAC Plug

Optional Standard Straight 120 VAC Plug

Optional Straight 120 VAC Pass-through Plug

- CLEAN, COMPACT DESIGN
- STREAMLINED
- LOW PROFILE
- SIDE-EXITING CORDS
- PLUG & PLAY
- 6' AC CORD & PLUG (FLAT PLUG STANDARD)
- CUSTOMIZABLE CONFIGURATIONS AND FINISHES
- UL LISTED FOR MOUNTING IN FURNITURE
- 15A