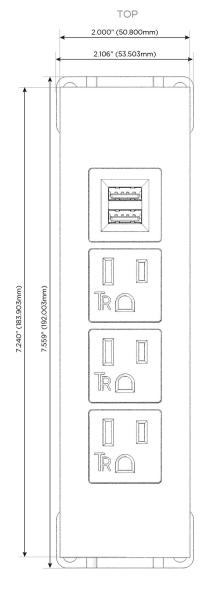

#### Trim Plate Finish: MAGNESIUM (ABS)

Custom Finishes Available

M-POWER-4T-AAAM-MATP

### AC POWER & DATA CONNECTIVITY SOLUTION

M-POWER-4T-AAAM-MATP