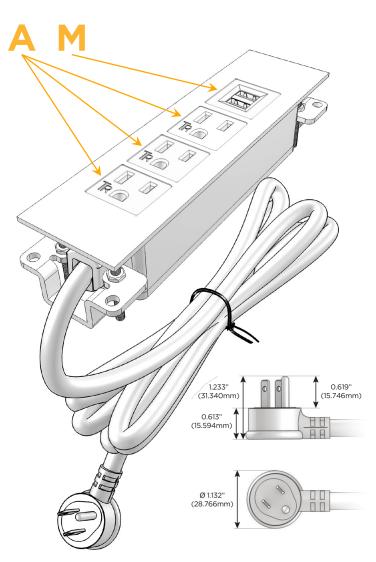

### Plug:

Supplied with Low Profile Flat 45° Angle 120 VAC

Optional Standard Straight 120 VAC Plug

Optional Straight 120 VAC Pass-through Plug

- CLEAN, COMPACT DESIGN
- **STREAMLINED**
- LOW PROFILE
- SIDE-EXITING CORDS
- **PLUG & PLAY**
- 6' AC CORD & PLUG (FLAT PLUG STANDARD)
- **CUSTOMIZABLE CONFIGURATIONS AND FINISHES**
- **UL LISTED FOR MOUNTING IN FURNITURE**
- 15A

# **Modules/Ports:**

A Tamper Resistant AC Receptacle

M Double USB-A (Fast Charging Ports - 18W)