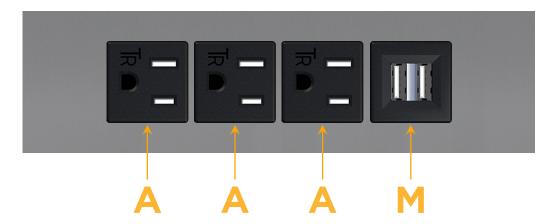

# **Modules/Ports:**

A Tamper Resistant AC Receptacle

M Double USB-A (Fast Charging Ports - 18W)