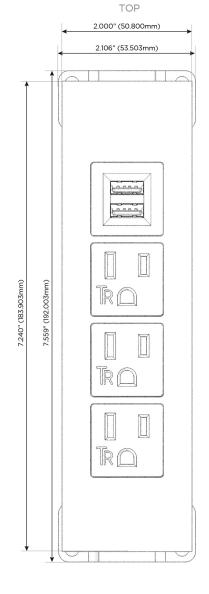

# **Module/Port Options:**

- A Tamper Resistant AC Receptacle
- E USB-A & USB-C (20W)
- M Double USB-A (Fast Charging Ports 18W)
- H HDMI
- 6 CAT 6
- 12 RJ 12
- X Switched AC
- Y 3-Way Switch (Low Voltage)
- V USB-C (45W High Speed Charging Port)
- S USB-C (25W High Speed Charging Port)
- R Switched AC (Rocker Switch)
- **D** Dimmer Switch

sales@mormax.com
mormax.com

Modules/Ports:

A Tamper Resistant AC Receptacle

M Double USB-A (Fast Charging Ports - 18W)