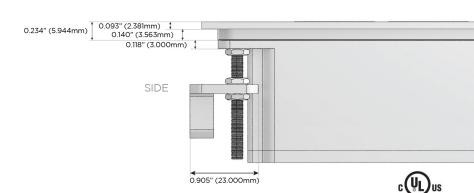

### AC POWER & DATA CONNECTIVITY SOLUTION

M-POWER-4T-AAAM-CUATP

Specs:

Distributed by

Mormax Company, Inc.
8 Westchester Plaza

Elmsford, NY 10523

*€* .

914-699-0101

sales@mormax.com
mormax.com

Modules/Ports:

A Tamper Resistant AC Receptacle

M Double USB-A (Fast Charging Ports - 18W)