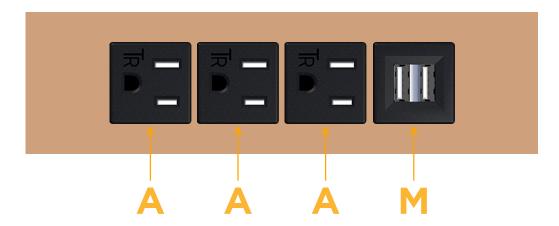

# **Module/Port Options:**

- A Tamper Resistant AC Receptacle
- E USB-A & USB-C (20W)
- M Double USB-A (Fast Charging Ports 18W)
- H HDMI
- 6 CAT 6
- 12 RJ 12
- X Switched AC
- Y 3-Way Switch (Low Voltage)
- V USB-C (45W High Speed Charging Port)
- S USB-C (25W High Speed Charging Port)
- R Switched AC (Rocker Switch)
- **D** Dimmer Switch

sales@mormax.com
mormax.com

Modules/Ports:

A Tamper Resistant AC Receptacle

M Double USB-A (Fast Charging Ports - 18W)