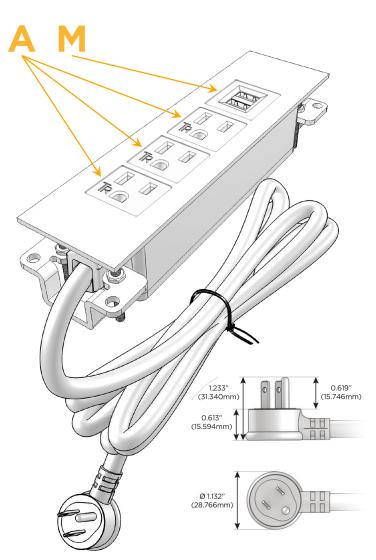

### Plug:

Supplied with Low Profile Flat 45° Angle 120 VAC Plug

Optional Standard Straight 120 VAC Plug

Optional Straight 120 VAC Pass-through Plug

- CLEAN, COMPACT DESIGN
- STREAMLINED
- LOW PROFILE
- SIDE-EXITING CORDS
- PLUG & PLAY
- 6' AC CORD & PLUG (FLAT PLUG STANDARD)
- CUSTOMIZABLE CONFIGURATIONS AND FINISHES
- UL LISTED FOR MOUNTING IN FURNITURE
- 15A

# **Module/Port Options:**

- A Tamper Resistant AC Receptacle
- E USB-A & USB-C (20W)
- M Double USB-A (Fast Charging Ports 18W)
- H HDMI
- 6 CAT 6
- 12 RJ 12
- X Switched AC
- Y 3-Way Switch (Low Voltage)
- V USB-C (45W High Speed Charging Port)
- S USB-C (25W High Speed Charging Port)
- R Switched AC (Rocker Switch)
- **D** Dimmer Switch

sales@mormax.com
mormax.com

Modules/Ports:

A Tamper Resistant AC Receptacle

M Double USB-A (Fast Charging Ports - 18W)