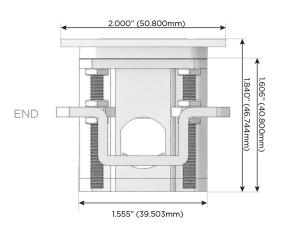

### AC POWER & DATA CONNECTIVITY SOLUTION

M-POWER-4T-AAAM-CTP

Specs:

Distributed by

Mormax Company, Inc.
8 Westchester Plaza

Elmsford, NY 10523

**⊗** ′

914-699-0101

mormax.com

sales@mormax.com

Modules/Ports:

M Double USB-A (Fast Charging Ports - 18W)

**Tamper Resistant AC Receptacle** 