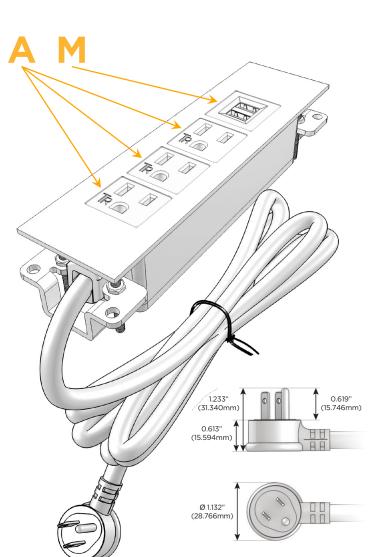

### **Module/Port Options:**

- A Tamper Resistant AC Receptacle
- E USB-A & USB-C (20W)
- M Double USB-A (Fast Charging Ports 18W)
- H HDMI
- 6 CAT 6
- 12 RJ 12
- X Switched AC
- Y 3-Way Switch (Low Voltage)
- V USB-C (45W High Speed Charging Port)
- S USB-C (25W High Speed Charging Port)
- R Switched AC (Rocker Switch)
- **D** Dimmer Switch

### Plug:

Supplied with Low Profile Flat 45° Angle 120 VAC Plug

Optional Standard Straight 120 VAC Plug

Optional Straight 120 VAC Pass-through Plug

- CLEAN, COMPACT DESIGN
- STREAMLINED
- LOW PROFILE
- SIDE-EXITING CORDS
- PLUG & PLAY
- 6' AC CORD & PLUG (FLAT PLUG STANDARD)
- CUSTOMIZABLE CONFIGURATIONS AND FINISHES
- UL LISTED FOR MOUNTING IN FURNITURE
- 15A

mormax.com

sales@mormax.com

Modules/Ports:

M Double USB-A (Fast Charging Ports - 18W)

**Tamper Resistant AC Receptacle** 