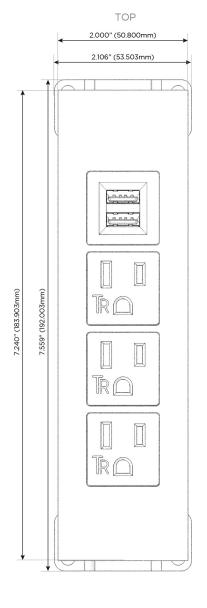

### **Module/Port Options:**

- A Tamper Resistant AC Receptacle
- E USB-A & USB-C (20W)
- M Double USB-A (Fast Charging Ports 18W)
- H HDMI
- 6 CAT 6
- 12 RJ 12
- X Switched AC
- Y 3-Way Switch (Low Voltage)
- V USB-C (45W High Speed Charging Port)
- S USB-C (25W High Speed Charging Port)
- R Switched AC (Rocker Switch)
- **D** Dimmer Switch

mormax.com

sales@mormax.com

Modules/Ports:

M Double USB-A (Fast Charging Ports - 18W)

**Tamper Resistant AC Receptacle** 