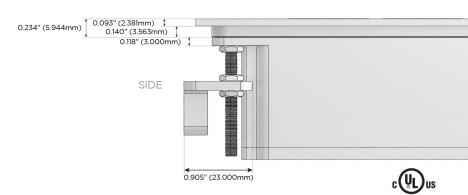

### AC POWER & DATA CONNECTIVITY SOLUTION

M-POWER-4T-AAAM-CTP

Specs:

Distributed by

Mormax Company, Inc.
8 Westchester Plaza

Elmsford, NY 10523

**⊗** ′

914-699-0101

mormax.com

sales@mormax.com

Modules/Ports:

M Double USB-A (Fast Charging Ports - 18W)

**Tamper Resistant AC Receptacle** 