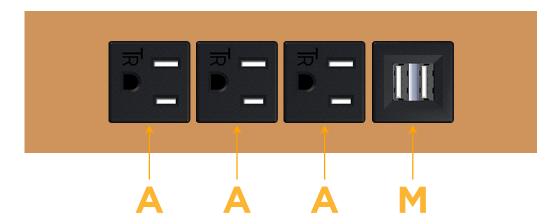

### **Module/Port Options:**

- A Tamper Resistant AC Receptacle
- E USB-A & USB-C (20W)
- M Double USB-A (Fast Charging Ports 18W)
- H HDMI
- 6 CAT 6
- 12 RJ 12
- X Switched AC
- Y 3-Way Switch (Low Voltage)
- V USB-C (45W High Speed Charging Port)
- S USB-C (25W High Speed Charging Port)
- R Switched AC (Rocker Switch)
- **D** Dimmer Switch

mormax.com

sales@mormax.com

Modules/Ports:

M Double USB-A (Fast Charging Ports - 18W)

**Tamper Resistant AC Receptacle** 