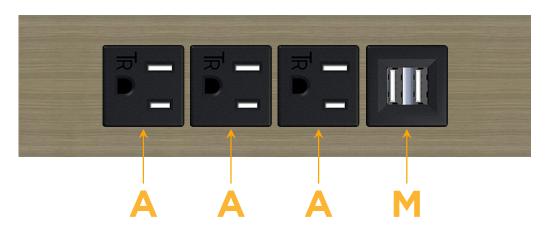

# **Modules/Ports:**

A Tamper Resistant AC Receptacle

M Double USB-A (Fast Charging Ports - 18W)