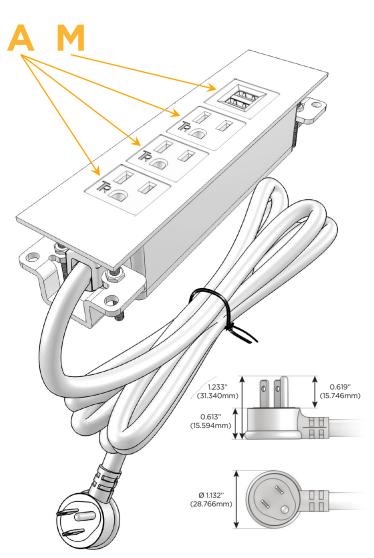

# **Modules/Ports:**

A Tamper Resistant AC Receptacle

M Double USB-A (Fast Charging Ports - 18W)

## Plug:

Supplied with Low Profile Flat 45° Angle 120 VAC

Optional Standard Straight 120 VAC Plug

Optional Straight 120 VAC Pass-through Plug

- CLEAN, COMPACT DESIGN
- **STREAMLINED**
- LOW PROFILE
- SIDE-EXITING CORDS
- **PLUG & PLAY**
- 6' AC CORD & PLUG (FLAT PLUG STANDARD)
- **CUSTOMIZABLE CONFIGURATIONS AND FINISHES**
- **UL LISTED FOR MOUNTING IN FURNITURE**
- 15A