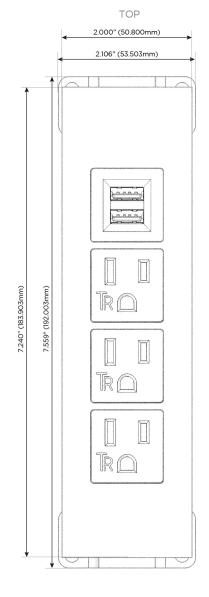

# **Modules/Ports:**

A Tamper Resistant AC Receptacle

M Double USB-A (Fast Charging Ports - 18W)