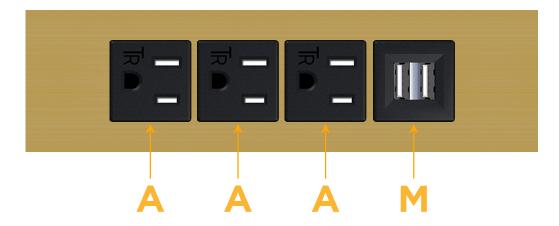

# **Module/Port Options:**

- **Tamper Resistant AC Receptacle**
- USB-A & USB-C (20W)
- Double USB-A (Fast Charging Ports 18W)
- **HDMI**
- CAT 6
- 12 RJ 12
- X Switched AC
- 3-Way Switch (Low Voltage)
- V USB-C (45W High Speed Charging Port)
- USB-C (25W High Speed Charging Port)
- R Switched AC (Rocker Switch)
- D Dimmer Switch

## **Modules/Ports:**

- A Tamper Resistant AC Receptacle
- M Double USB-A (Fast Charging Ports 18W)