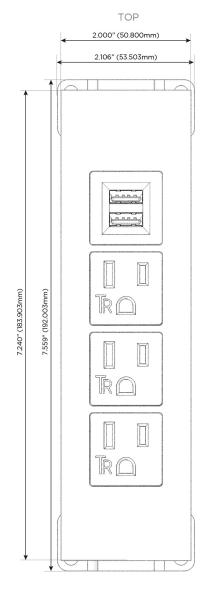

# **Module/Port Options:**

- **Tamper Resistant AC Receptacle**
- USB-A & USB-C (20W)
- Double USB-A (Fast Charging Ports 18W)
- **HDMI**
- CAT 6
- 12 RJ 12
- X Switched AC
- 3-Way Switch (Low Voltage)
- V USB-C (45W High Speed Charging Port)
- USB-C (25W High Speed Charging Port)
- R Switched AC (Rocker Switch)
- D Dimmer Switch

## **Modules/Ports:**

- A Tamper Resistant AC Receptacle
- M Double USB-A (Fast Charging Ports 18W)