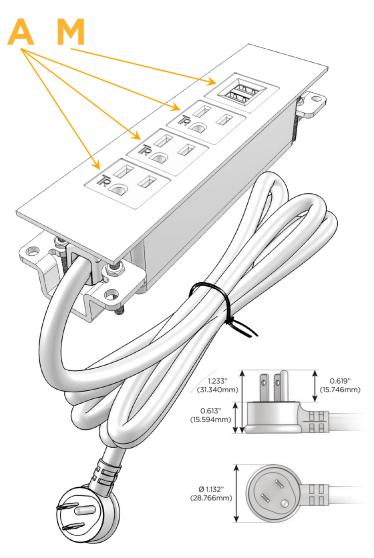

# **Module/Port Options:**

- **Tamper Resistant AC Receptacle**
- USB-A & USB-C (20W)
- Double USB-A (Fast Charging Ports 18W)
- **HDMI**
- CAT 6
- 12 RJ 12
- X Switched AC
- 3-Way Switch (Low Voltage)
- V USB-C (45W High Speed Charging Port)
- USB-C (25W High Speed Charging Port)
- R Switched AC (Rocker Switch)
- D Dimmer Switch

## Plug:

Supplied with Low Profile Flat 45° Angle 120 VAC

Optional Standard Straight 120 VAC Plug

Optional Straight 120 VAC Pass-through Plug

- CLEAN, COMPACT DESIGN
- **STREAMLINED**
- LOW PROFILE
- SIDE-EXITING CORDS
- **PLUG & PLAY**
- 6' AC CORD & PLUG (FLAT PLUG STANDARD)
- **CUSTOMIZABLE CONFIGURATIONS AND FINISHES**
- **UL LISTED FOR MOUNTING IN FURNITURE**
- 15A

## **Modules/Ports:**

- A Tamper Resistant AC Receptacle
- M Double USB-A (Fast Charging Ports 18W)