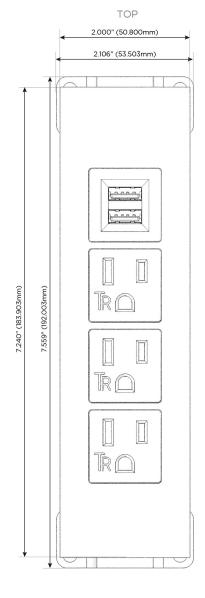

#### Trim Plate Finish: SATIN BLACK (ABS)

lable M-POWER-4T-AAAM-B2ATP

# **Module/Port Options:**

- A Tamper Resistant AC Receptacle
- E USB-A & USB-C (20W)
- M Double USB-A (Fast Charging Ports 18W)
- H HDMI
- 6 CAT 6
- 12 RJ 12
- X Switched AC
- Y 3-Way Switch (Low Voltage)
- V USB-C (45W High Speed Charging Port)
- S USB-C (25W High Speed Charging Port)
- R Switched AC (Rocker Switch)
- **D** Dimmer Switch

## Modules/Ports:

A Tamper Resistant AC Receptacle

M Double USB-A (Fast Charging Ports - 18W)