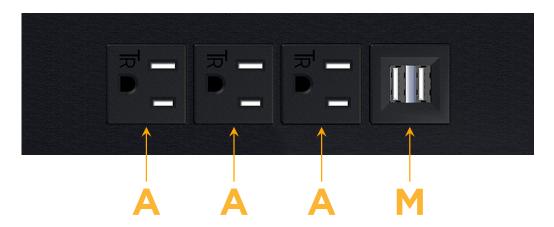

# **Module/Port Options:**

- A Tamper Resistant AC Receptacle
- E USB-A & USB-C (20W)
- M Double USB-A (Fast Charging Ports 18W)
- H HDMI
- 6 CAT 6
- 12 RJ 12
- X Switched AC
- Y 3-Way Switch (Low Voltage)
- V USB-C (45W High Speed Charging Port)
- S USB-C (25W High Speed Charging Port)
- R Switched AC (Rocker Switch)
- **D** Dimmer Switch

## Modules/Ports:

A Tamper Resistant AC Receptacle

M Double USB-A (Fast Charging Ports - 18W)