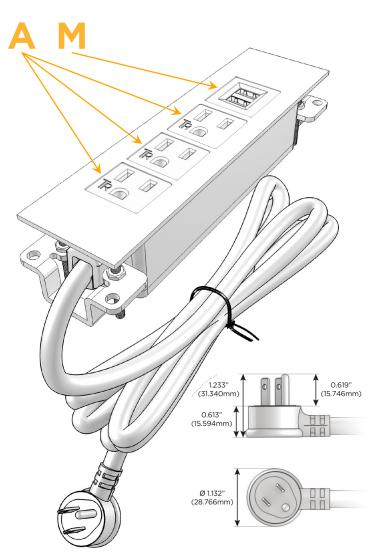

# **Module/Port Options:**

- A Tamper Resistant AC Receptacle
- E USB-A & USB-C (20W)
- M Double USB-A (Fast Charging Ports 18W)
- H HDMI
- 6 CAT 6
- 12 RJ 12
- X Switched AC
- Y 3-Way Switch (Low Voltage)
- V USB-C (45W High Speed Charging Port)
- S USB-C (25W High Speed Charging Port)
- R Switched AC (Rocker Switch)
- **D** Dimmer Switch

### Plug:

Supplied with Low Profile Flat 45° Angle 120 VAC Plug

Optional Standard Straight 120 VAC Plug

Optional Straight 120 VAC Pass-through Plug

- CLEAN, COMPACT DESIGN
- STREAMLINED
- LOW PROFILE
- SIDE-EXITING CORDS
- PLUG & PLAY
- 6' AC CORD & PLUG (FLAT PLUG STANDARD)
- CUSTOMIZABLE CONFIGURATIONS AND FINISHES
- UL LISTED FOR MOUNTING IN FURNITURE
- 15A

## Modules/Ports:

A Tamper Resistant AC Receptacle

M Double USB-A (Fast Charging Ports - 18W)