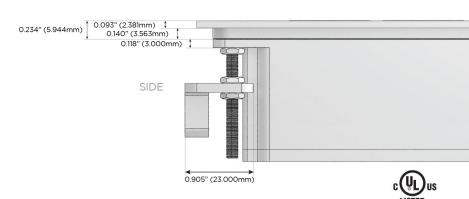

eed Charging Port)
- S USB-C (25W High Speed Charging Port)
- R Switched AC (Rocker Switch)
- **D** Dimmer Switch

### Plug:

Supplied with Low Profile Flat 45° Angle 120 VAC Plug

Optional Standard Straight 120 VAC Plug

Optional Straight 120 VAC Pass-through Plug

- CLEAN, COMPACT DESIGN
- STREAMLINED
- LOW PROFILE
- SIDE-EXITING CORDS
- PLUG & PLAY
- 6' AC CORD & PLUG (FLAT PLUG STANDARD)
- CUSTOMIZABLE CONFIGURATIONS AND FINISHES
- UL LISTED FOR MOUNTING IN FURNITURE
- 15A





### AC POWER & DATA CONNECTIVITY SOLUTION

M-POWER-4T-AAAM-B2ATP

Distributed by



Mormax Company, Inc.

<u>&</u>

914-699-0101

mormax.com

sales@mormax.com

8 Westchester Plaza Elmsford, NY 10523

Specs:

## Modules/Ports:

A Tamper Resistant AC Receptacle

M Double USB-A (Fast Charging Ports - 18W)