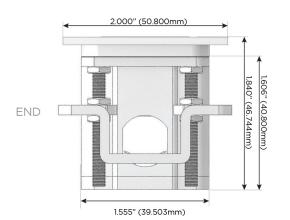

### Plug:

Supplied with Low Profile Flat 45° Angle 120 VAC Plug

Optional Standard Straight 120 VAC Plug

Optional Straight 120 VAC Pass-through Plug

- CLEAN, COMPACT DESIGN
- STREAMLINED
- LOW PROFILE
- SIDE-EXITING CORDS
- PLUG & PLAY
- 6' AC CORD & PLUG (FLAT PLUG STANDARD)
- CUSTOMIZABLE CONFIGURATIONS AND FINISHES
- UL LISTED FOR MOUNTING IN FURNITURE
- 15A