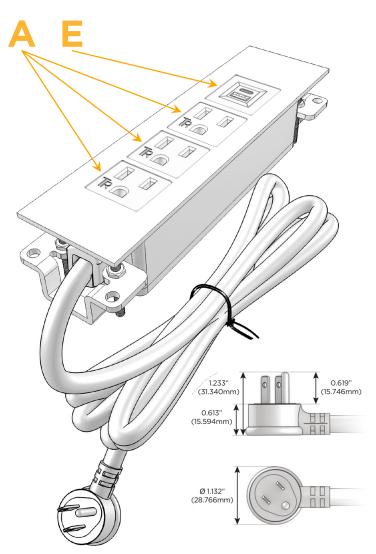

#### **Module/Port Options:**

- A Tamper Resistant AC Receptacle
- E USB-A & USB-C (20W)
- M Double USB-A (Fast Charging Ports 18W)
- H HDMI
- 6 CAT 6
- 12 RJ 12
- X Switched AC
- Y 3-Way Switch (Low Voltage)
- V USB-C (45W High Speed Charging Port)
- S USB-C (25W High Speed Charging Port)
- R Switched AC (Rocker Switch)
- Dimmer Switch

#### Plug:

Supplied with Low Profile Flat 45° Angle 120 VAC Plug

Optional Standard Straight 120 VAC Plug

Optional Straight 120 VAC Pass-through Plug

- CLEAN, COMPACT DESIGN
- STREAMLINED
- LOW PROFILE
- SIDE-EXITING CORDS
- PLUG & PLAY
- 6' AC CORD & PLUG (FLAT PLUG STANDARD)
- CUSTOMIZABLE CONFIGURATIONS AND FINISHES
- UL LISTED FOR MOUNTING IN FURNITURE
- 15A

## Modules/Ports:

A Tamper Resistant AC Receptacle

E USB-A & USB-C (20W)