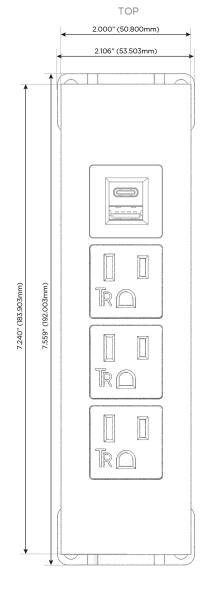

#### **Module/Port Options:**

- A Tamper Resistant AC Receptacle
- E USB-A & USB-C (20W)
- M Double USB-A (Fast Charging Ports 18W)
- H HDMI
- 6 CAT 6
- 12 RJ 12
- X Switched AC
- Y 3-Way Switch (Low Voltage)
- V USB-C (45W High Speed Charging Port)
- S USB-C (25W High Speed Charging Port)
- R Switched AC (Rocker Switch)
- Dimmer Switch

## Modules/Ports:

A Tamper Resistant AC Receptacle

E USB-A & USB-C (20W)