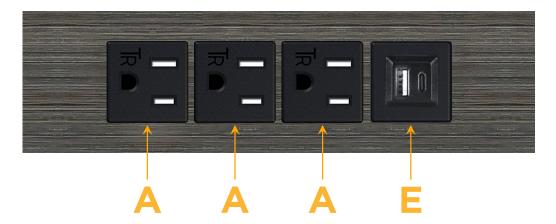

#### **Module/Port Options:**

- A Tamper Resistant AC Receptacle
- E USB-A & USB-C (20W)
- M Double USB-A (Fast Charging Ports 18W)
- H HDMI
- 6 CAT 6
- 12 RJ 12
- X Switched AC
- Y 3-Way Switch (Low Voltage)
- V USB-C (45W High Speed Charging Port)
- S USB-C (25W High Speed Charging Port)
- R Switched AC (Rocker Switch)
- Dimmer Switch

## Modules/Ports:

A Tamper Resistant AC Receptacle

E USB-A & USB-C (20W)