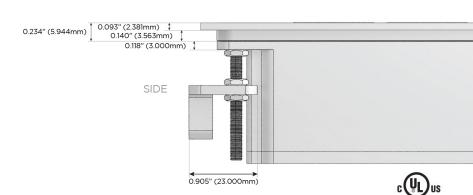

tage)
- V USB-C (45W High Speed Charging Port)
- S USB-C (25W High Speed Charging Port)
- R Switched AC (Rocker Switch)
- **D** Dimmer Switch

## Plug:

Supplied with Low Profile Flat 45° Angle 120 VAC Plug

Optional Standard Straight 120 VAC Plug

Optional Straight 120 VAC Pass-through Plug

- CLEAN, COMPACT DESIGN
- STREAMLINED
- LOW PROFILE
- SIDE-EXITING CORDS
- PLUG & PLAY
- 6' AC CORD & PLUG (FLAT PLUG STANDARD)
- CUSTOMIZABLE CONFIGURATIONS AND FINISHES
- UL LISTED FOR MOUNTING IN FURNITURE
- 15A





## AC POWER & DATA CONNECTIVITY SOLUTION

M-POWER-4T-AAAE-CUATP

Specs:

# Distributed by



Mormax Company, Inc. 8 Westchester Plaza

Elmsford, NY 10523

914-699-0101

mormax.com

sales@mormax.com

**Modules/Ports:** 

**Tamper Resistant AC Receptacle** 

USB-A & USB-C (20W)