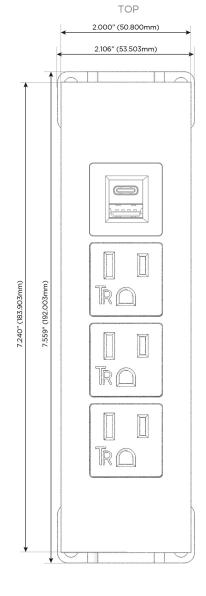

## **Module/Port Options:**

- A Tamper Resistant AC Receptacle
- E USB-A & USB-C (20W)
- M Double USB-A (Fast Charging Ports 18W)
- H HDMI
- 6 CAT 6
- 12 RJ 12
- X Switched AC
- Y 3-Way Switch (Low Voltage)
- V USB-C (45W High Speed Charging Port)
- S USB-C (25W High Speed Charging Port)
- R Switched AC (Rocker Switch)
- **D** Dimmer Switch

# Distributed by

Mormax Company, Inc. 8 Westchester Plaza

Elmsford, NY 10523

914-699-0101

mormax.com

sales@mormax.com

**Modules/Ports:** 

**Tamper Resistant AC Receptacle** 

USB-A & USB-C (20W)