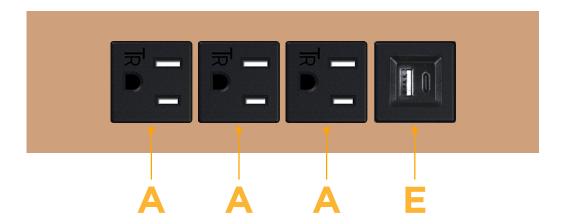

## **Module/Port Options:**

- A Tamper Resistant AC Receptacle
- E USB-A & USB-C (20W)
- M Double USB-A (Fast Charging Ports 18W)
- H HDMI
- 6 CAT 6
- 12 RJ 12
- X Switched AC
- Y 3-Way Switch (Low Voltage)
- V USB-C (45W High Speed Charging Port)
- S USB-C (25W High Speed Charging Port)
- R Switched AC (Rocker Switch)
- **D** Dimmer Switch

# Distributed by

Mormax Company, Inc. 8 Westchester Plaza

Elmsford, NY 10523

914-699-0101

mormax.com

sales@mormax.com

**Modules/Ports:** 

**Tamper Resistant AC Receptacle** 

USB-A & USB-C (20W)