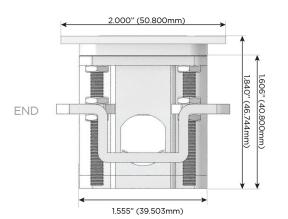

## Plug:

Supplied with Low Profile Flat 45° Angle 120 VAC Plug

Optional Standard Straight 120 VAC Plug

Optional Straight 120 VAC Pass-through Plug

- CLEAN, COMPACT DESIGN
- STREAMLINED
- LOW PROFILE
- SIDE-EXITING CORDS
- PLUG & PLAY
- 6' AC CORD & PLUG (FLAT PLUG STANDARD)
- CUSTOMIZABLE CONFIGURATIONS AND FINISHES
- UL LISTED FOR MOUNTING IN FURNITURE
- 15A