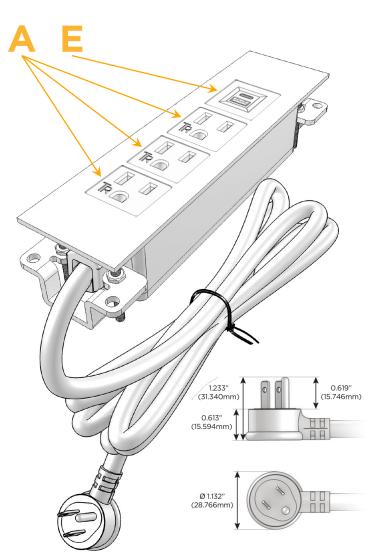

## **Module/Port Options:**

- A Tamper Resistant AC Receptacle
- E USB-A & USB-C (20W)
- M Double USB-A (Fast Charging Ports 18W)
- H HDMI
- 6 CAT 6
- 12 RJ 12
- X Switched AC
- Y 3-Way Switch (Low Voltage)
- V USB-C (45W High Speed Charging Port)
- S USB-C (25W High Speed Charging Port)
- R Switched AC (Rocker Switch)
- **D** Dimmer Switch

## Plug:

Supplied with Low Profile Flat 45° Angle 120 VAC Plug

Optional Standard Straight 120 VAC Plug

Optional Straight 120 VAC Pass-through Plug

- CLEAN, COMPACT DESIGN
- STREAMLINED
- LOW PROFILE
- SIDE-EXITING CORDS
- PLUG & PLAY
- 6' AC CORD & PLUG (FLAT PLUG STANDARD)
- CUSTOMIZABLE CONFIGURATIONS AND FINISHES
- UL LISTED FOR MOUNTING IN FURNITURE
- 15A

# Distributed by

Mormax Company, Inc. 8 Westchester Plaza

Elmsford, NY 10523

914-699-0101

mormax.com

sales@mormax.com

**Modules/Ports:** 

**Tamper Resistant AC Receptacle** 

USB-A & USB-C (20W)