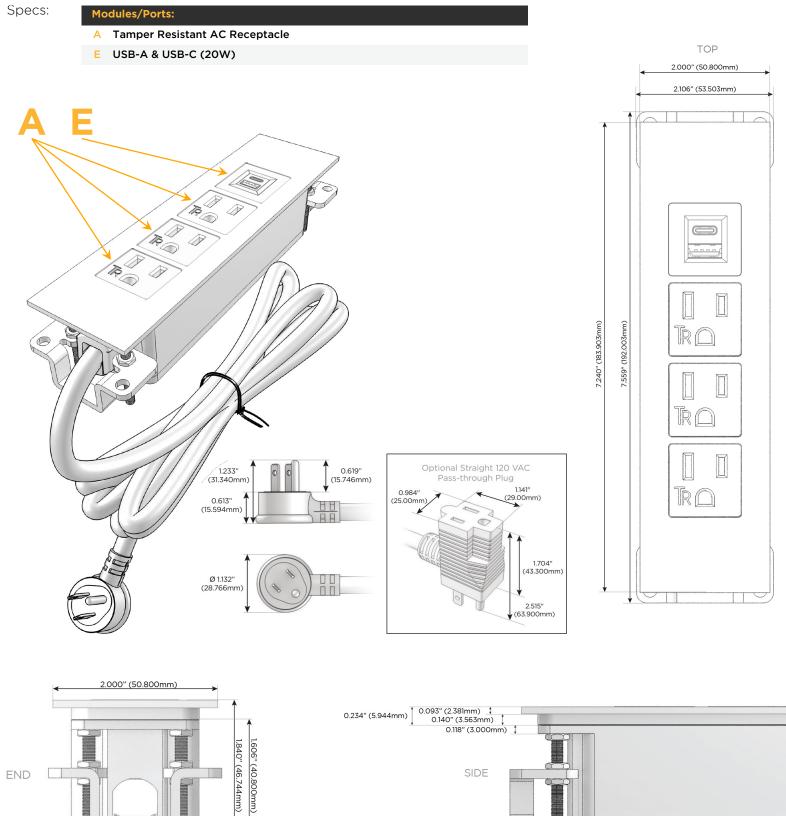

## Module/Port Options:

- A Tamper Resistant AC Receptacle
- E USB-A & USB-C (20W)
- M Double USB-A (Fast Charging Ports 18W)
- H HDMI
- 6 CAT 6
- 12 RJ 12
- X Switched AC
- Y 3-Way Switch (Low Voltage)
- V USB-C (45W High Speed Charging Port)
- S USB-C (25W High Speed Charging Port)
- R Switched AC (Rocker Switch)
- D Dimmer Switch

### Plug:

Supplied with Low Profile Flat 45° Angle 120 VAC Plug

- **Optional Standard Straight 120 VAC Plug**
- Optional Straight 120 VAC Pass-through Plug

- CLEAN, COMPACT DESIGN
- STREAMLINED
- LOW PROFILE
- SIDE-EXITING CORDS
- PLUG & PLAY
- 6' AC CORD & PLUG (FLAT PLUG STANDARD)
- CUSTOMIZABLE CONFIGURATIONS AND FINISHES
- UL LISTED FOR MOUNTING IN FURNITURE
- 15A