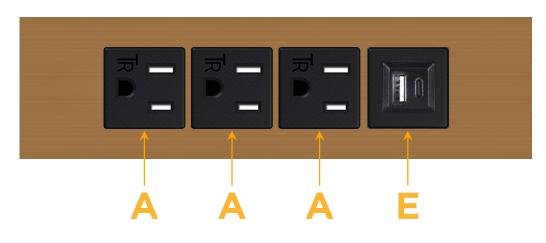

## Module/Port Options:

- A Tamper Resistant AC Receptacle
- E USB-A & USB-C (20W)
- M Double USB-A (Fast Charging Ports 18W)
- H HDMI
- 6 CAT 6
- 12 RJ 12
- X Switched AC
- Y 3-Way Switch (Low Voltage)
- V USB-C (45W High Speed Charging Port)
- S USB-C (25W High Speed Charging Port)
- R Switched AC (Rocker Switch)
- D Dimmer Switch