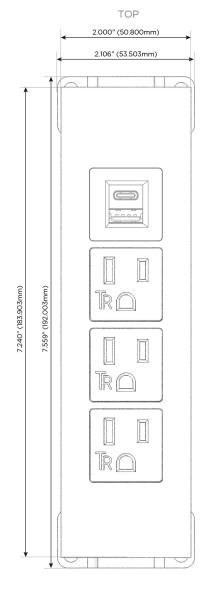

High Speed Charging Port)
- USB-C (25W High Speed Charging Port)
- R Switched AC (Rocker Switch)
- D **Dimmer Switch**

#### Plug:

Supplied with Low Profile Flat 45° Angle 120 VAC

Optional Standard Straight 120 VAC Plug

Optional Straight 120 VAC Pass-through Plug

- CLEAN, COMPACT DESIGN
- **STREAMLINED**
- LOW PROFILE
- SIDE-EXITING CORDS
- **PLUG & PLAY**
- 6' AC CORD & PLUG (FLAT PLUG STANDARD)
- **CUSTOMIZABLE CONFIGURATIONS AND FINISHES**
- **UL LISTED FOR MOUNTING IN FURNITURE**
- 15A





## AC POWER & DATA CONNECTIVITY SOLUTION

M-POWER-4T-AAAE-APATP

# Distributed by



Mormax Company, Inc.

 $\bigcirc$ 

914-699-0101

8 Westchester Plaza Elmsford, NY 10523 sales@mormax.com
mormax.com

Specs:

### **Modules/Ports:**

A Tamper Resistant AC Receptacle

E USB-A & USB-C (20W)