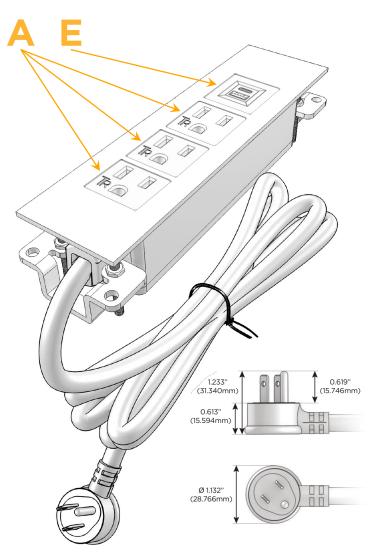

#### Plug:

Supplied with Low Profile Flat 45° Angle 120 VAC

Optional Standard Straight 120 VAC Plug

Optional Straight 120 VAC Pass-through Plug

- CLEAN, COMPACT DESIGN
- **STREAMLINED**
- LOW PROFILE
- SIDE-EXITING CORDS
- **PLUG & PLAY**
- 6' AC CORD & PLUG (FLAT PLUG STANDARD)
- **CUSTOMIZABLE CONFIGURATIONS AND FINISHES**
- **UL LISTED FOR MOUNTING IN FURNITURE**
- 15A

### **Modules/Ports:**

A Tamper Resistant AC Receptacle

E USB-A & USB-C (20W)