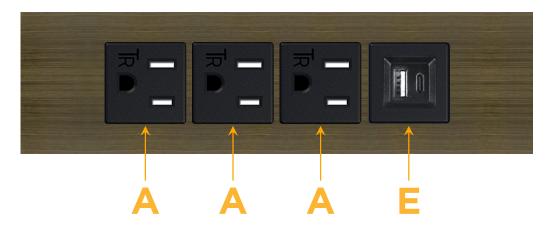

CONNECTIVITY SOLUTION

M-POWER-4T-AAAE-APATP

Distributed by



Mormax Company, Inc. 8 Westchester Plaza

Elmsford, NY 10523

914-699-0101 sales@mormax.com

mormax.com

Metro Light & Power's line of power & data solutions offers sophisticated design elements combined with greater ease of installation. Streamlined and low-profile, enhanced by side-exiting cords, our outlets advance the industry with their cutting edge look and feel. We believe flexibility is key, and we provide a variety of mounting options, including the ability to mount in limited spaces. Our outlets are available in many finishes and configurations, in addition to a custom color and finish capability for our clients.

#### Trim Plate Finish: SPECIAL ANTIQUE BRONZE (ABS)

Custom Finishes Available M-POWER-4T-AAAE-APATP



#### Features:

#### **Module/Port Options:**

- **Tamper Resistant AC Receptacle**
- USB-A & USB-C (20W)
- Double USB-A (Fast Charging Ports 18W)
- **HDMI**
- CAT 6
- 12 RJ 12
- X Switched AC
- 3-Way Switch (Low Voltage)
- V USB-C (45W High Speed Charging Port)
- USB-C (25W High Speed Charging Port)
- R Switched AC (Rocker Switch)
- D **Dimmer Switch**

#### Plug:

Supplied with Low Profile Flat 45° Angle 120 VAC

Optional Standard Straight 120 VAC Plug

Optional Straight 120 VAC Pass-through Plug

- CLEAN, COMPACT DESIGN
- **STREAMLINED**
- LOW PROFILE
- SIDE-EXITING CORDS
- **PLUG & PLAY**
- 6' AC CORD & PLUG (FLAT PLUG STANDARD)
- **CUSTOMIZABLE CONFIGURATIONS AND FINISHES**
- **UL LISTED FOR MOUNTING IN FURNITURE**
- 15A





## AC POWER & DATA CONNECTIVITY SOLUTION

M-POWER-4T-AAAE