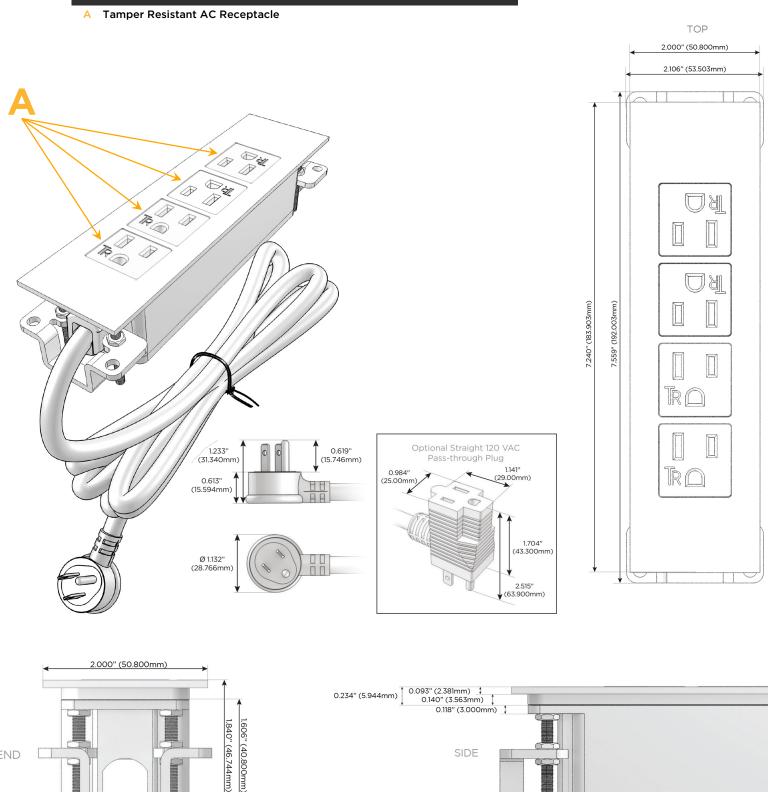

### Module/Port Options:

- **Tamper Resistant AC Receptacle** Α
- USB-A & USB-C (20W) E
- Double USB-A (Fast Charging Ports 18W) M
- HDMI H.
- CAT 6 6
- 12 RJ 12
- X Switched AC
- 3-Way Switch (Low Voltage) Y
- V USB-C (45W High Speed Charging Port)
- USB-C (25W High Speed Charging Port)
- R Switched AC (Rocker Switch)
- D Dimmer Switch

#### Plug:

Supplied with Low Profile Flat 45° Angle 120 VAC Plug

**Optional Standard Straight 120 VAC Plug** 

Optional Straight 120 VAC Pass-through Plug

- CLEAN, COMPACT DESIGN
- STREAMLINED
- LOW PROFILE
- SIDE-EXITING CORDS
- PLUG & PLAY
- 6' AC CORD & PLUG (FLAT PLUG STANDARD)
- CUSTOMIZABLE CONFIGURATIONS AND FINISHES
- UL LISTED FOR MOUNTING IN FURNITURE
- 15A

# AC POWER & DATA CONNECTIVITY SOLUTION

M-POWER-4T-AAAA-WTP

Specs:

END

1.555" (39.503mm)

## Modules/Ports:

Mormax Company, Inc. 8 Westchester Plaza Elmsford, NY 10523

C 914-699-0101 sales@mormax.com  $\square$ mormax.com

SIDE

0.905" (23.000mm)

٧L US

LISTED

E491161 WER DISTR