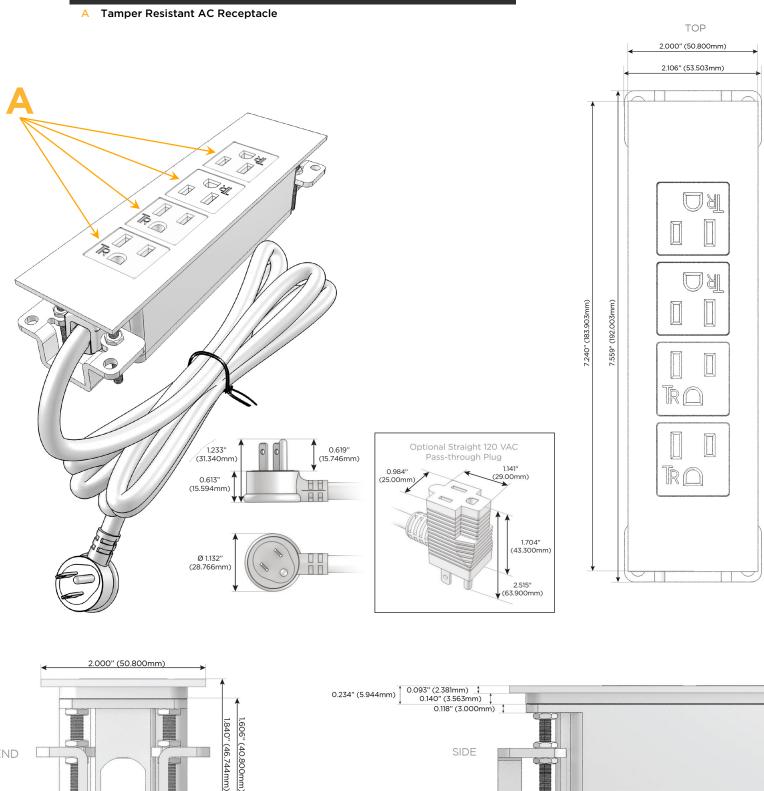

### Module/Port Options:

- A Tamper Resistant AC Receptacle
- E USB-A & USB-C (20W)
- M Double USB-A (Fast Charging Ports 18W)
- H HDMI
- 6 CAT 6
- 12 RJ 12
- X Switched AC
- Y 3-Way Switch (Low Voltage)
- V USB-C (45W High Speed Charging Port)
- S USB-C (25W High Speed Charging Port)
- R Switched AC (Rocker Switch)
- D Dimmer Switch

#### Plug:

Supplied with Low Profile Flat 45° Angle 120 VAC Plug

**Optional Standard Straight 120 VAC Plug** 

Optional Straight 120 VAC Pass-through Plug

- CLEAN, COMPACT DESIGN
- STREAMLINED
- LOW PROFILE
- SIDE-EXITING CORDS
- PLUG & PLAY
- 6' AC CORD & PLUG (FLAT PLUG STANDARD)
- CUSTOMIZABLE CONFIGURATIONS AND FINISHES
- UL LISTED FOR MOUNTING IN FURNITURE
- 15A

# AC POWER & DATA CONNECTIVITY SOLUTION

M-POWER-4T-AAAA-CUATP

Specs:

END

1.555" (39.503mm)

### Modules/Ports:

Mormax Company, Inc. 8 Westchester Plaza Elmsford, NY 10523

C 914-699-0101 sales@mormax.com  $\square$ mormax.com

SIDE

0.905" (23.000mm)

٧L US

LISTED

E491161 WER DISTR