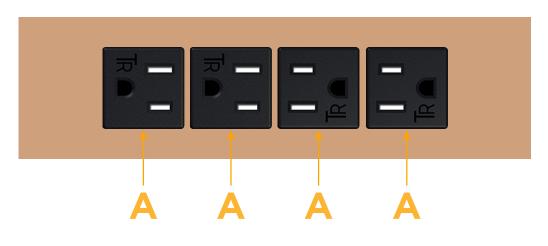

### Module/Port Options:

- A Tamper Resistant AC Receptacle
- E USB-A & USB-C (20W)
- M Double USB-A (Fast Charging Ports 18W)
- H HDMI
- 6 CAT 6
- 12 RJ 12
- X Switched AC
- Y 3-Way Switch (Low Voltage)
- V USB-C (45W High Speed Charging Port)
- S USB-C (25W High Speed Charging Port)
- R Switched AC (Rocker Switch)
- D Dimmer Switch