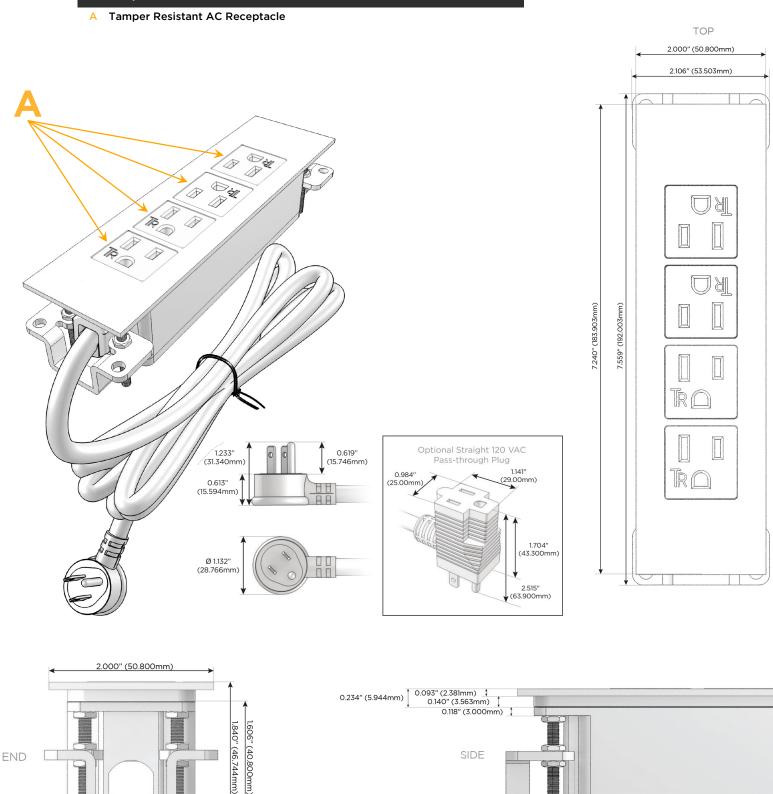

### 5: Module/Port Options:

- A Tamper Resistant AC Receptacle
- E USB-A & USB-C (20W)
- M Double USB-A (Fast Charging Ports 18W)
- H HDMI
- 6 CAT 6
- 12 RJ 12
- X Switched AC
- Y 3-Way Switch (Low Voltage)
- V USB-C (45W High Speed Charging Port)
- S USB-C (25W High Speed Charging Port)
- R Switched AC (Rocker Switch)
- D Dimmer Switch

#### Plug:

Supplied with Low Profile Flat 45° Angle 120 VAC Plug

**Optional Standard Straight 120 VAC Plug** 

Optional Straight 120 VAC Pass-through Plug

- CLEAN, COMPACT DESIGN
- STREAMLINED
- LOW PROFILE
- SIDE-EXITING CORDS
- PLUG & PLAY
- 6' AC CORD & PLUG (FLAT PLUG STANDARD)
- CUSTOMIZABLE CONFIGURATIONS AND FINISHES
- UL LISTED FOR MOUNTING IN FURNITURE
- 15A

## Modules/Ports:

1.555" (39.503mm)

0.905" (23.000mm)

Mormax Company, Inc. 8 Westchester Plaza Elmsford, NY 10523

© 2024 Metro Light & Power, LLC. All rights reserved. US Patent No(s) 10,841,990; 10,847,959; other Patents Pending Metro Light & Power, LLC | 11 Smith St Englewood, NJ 07631 | T: 201-416-4160 | F: 208-979-4613 | info@metrolightandpower.com | www.metrolightandpower.com