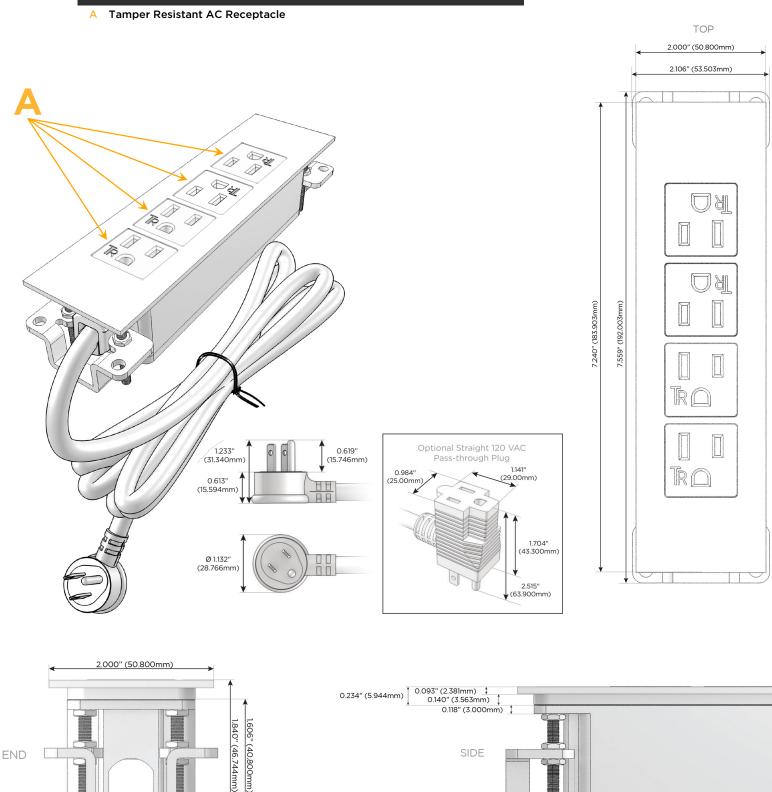

### 5: Module/Port Options:

- A Tamper Resistant AC Receptacle
- E USB-A & USB-C (20W)
- M Double USB-A (Fast Charging Ports 18W)
- H HDMI
- 6 CAT 6
- 12 RJ 12
- X Switched AC
- Y 3-Way Switch (Low Voltage)
- V USB-C (45W High Speed Charging Port)
- S USB-C (25W High Speed Charging Port)
- R Switched AC (Rocker Switch)
- D Dimmer Switch

#### Plug:

Supplied with Low Profile Flat 45° Angle 120 VAC Plug

**Optional Standard Straight 120 VAC Plug** 

Optional Straight 120 VAC Pass-through Plug

- CLEAN, COMPACT DESIGN
- STREAMLINED
- LOW PROFILE
- SIDE-EXITING CORDS
- PLUG & PLAY
- 6' AC CORD & PLUG (FLAT PLUG STANDARD)
- CUSTOMIZABLE CONFIGURATIONS AND FINISHES
- UL LISTED FOR MOUNTING IN FURNITURE
- 15A

# Modules/Ports:

1.555" (39.503mm)

0.905" (23.000mm)

UL)us

LISTED

E491161

Mormax Company, Inc. 8 Westchester Plaza Elmsford, NY 10523

© 2024 Metro Light & Power, LLC. All rights reserved. US Patent No(s) 10,841,990; 10,847,959; other Patents Pending Metro Light & Power, LLC | 11 Smith St Englewood, NJ 07631 | T: 201-416-4160 | F: 208-979-4613 | info@metrolightandpower.com | www.metrolightandpower.com