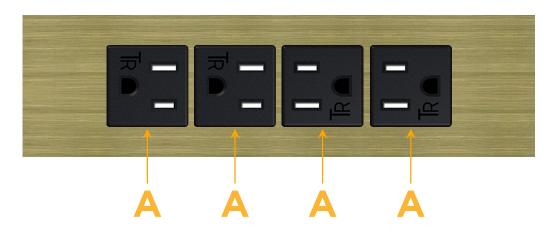

### 5: Module/Port Options:

- A Tamper Resistant AC Receptacle
- E USB-A & USB-C (20W)
- M Double USB-A (Fast Charging Ports 18W)
- H HDMI
- 6 CAT 6
- 12 RJ 12
- X Switched AC
- Y 3-Way Switch (Low Voltage)
- V USB-C (45W High Speed Charging Port)
- S USB-C (25W High Speed Charging Port)
- R Switched AC (Rocker Switch)
- D Dimmer Switch