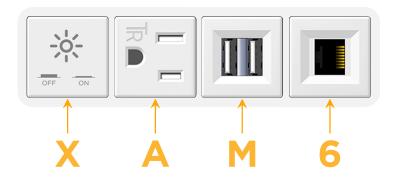

### Module/Port Options:

- A Tamper Resistant AC Receptacle
- E USB-A & USB-C (20W)
- M Double USB-A (Fast Charging Ports 18W)
- H HDMI
- 6 CAT 6
- 12 RJ 12
- X Switched AC
- Y 3-Way Switch (Low Voltage)
- V USB-C (45W High Speed Charging Port)
- S USB-C (25W High Speed Charging Port)
- R Switched AC (Rocker Switch)
- D Dimmer Switch