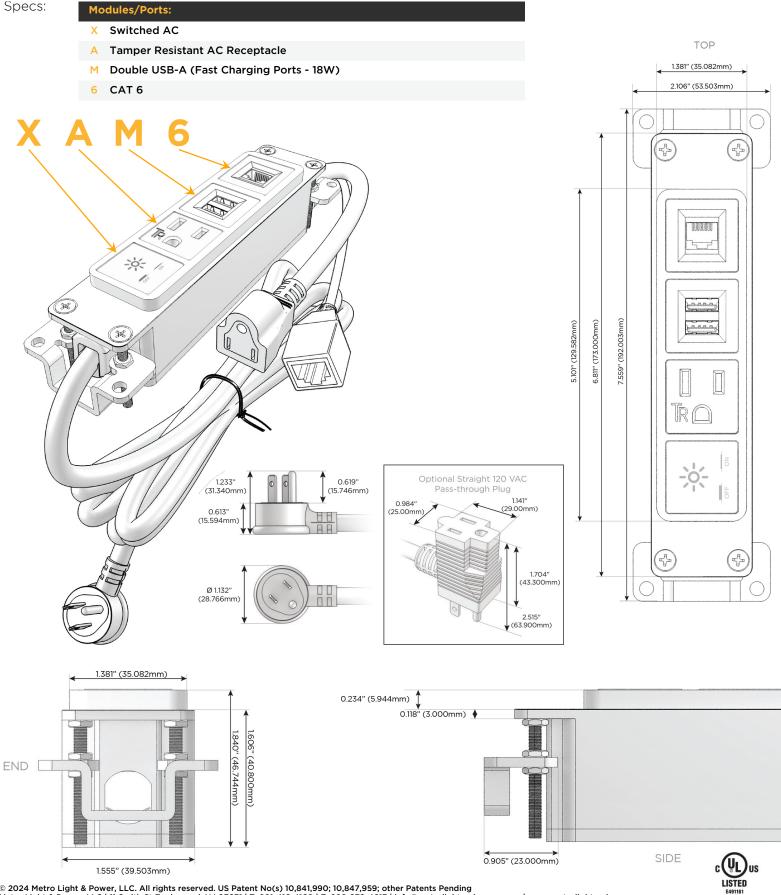

### Module/Port Options:

- A Tamper Resistant AC Receptacle
- E USB-A & USB-C (20W)
- M Double USB-A (Fast Charging Ports 18W)
- H HDMI
- 6 CAT 6
- 12 RJ 12
- X Switched AC
- Y 3-Way Switch (Low Voltage)
- V USB-C (45W High Speed Charging Port)
- S USB-C (25W High Speed Charging Port)
- R Switched AC (Rocker Switch)
- D Dimmer Switch

#### Plug:

Supplied with Low Profile Flat 45° Angle 120 VAC Plug

Optional Standard Straight 120 VAC Plug

Optional Straight 120 VAC Pass-through Plug

- CLEAN, COMPACT DESIGN
- STREAMLINED
- LOW PROFILE
- SIDE-EXITING CORDS
- PLUG & PLAY
- 6' AC CORD & PLUG (FLAT PLUG STANDARD)
- CUSTOMIZABLE CONFIGURATIONS AND FINISHES
- UL LISTED FOR MOUNTING IN FURNITURE
- 15A